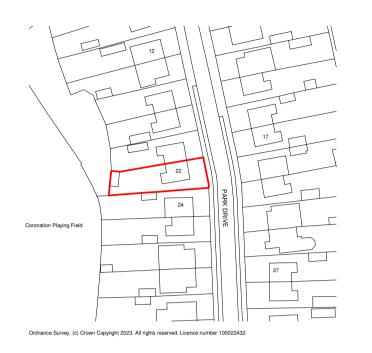

## SCALE BAR

1:50

First Floor - Existing
1:50

Location Plan - Existing

Ordnance Survey, (c) Crown Copyright 2023. All rights reserved. Licence number 100022432

Block Plan - Existing
1:500

CLIENT

Mr & Mrs Malam

PROJECT

22 Park Drive, Hoole, Chester. CH2 3JS

TITLE

Floor Plans & Location Plan Existing

**DRAWING NUMBER** 

P2

Architecture & Design Studio