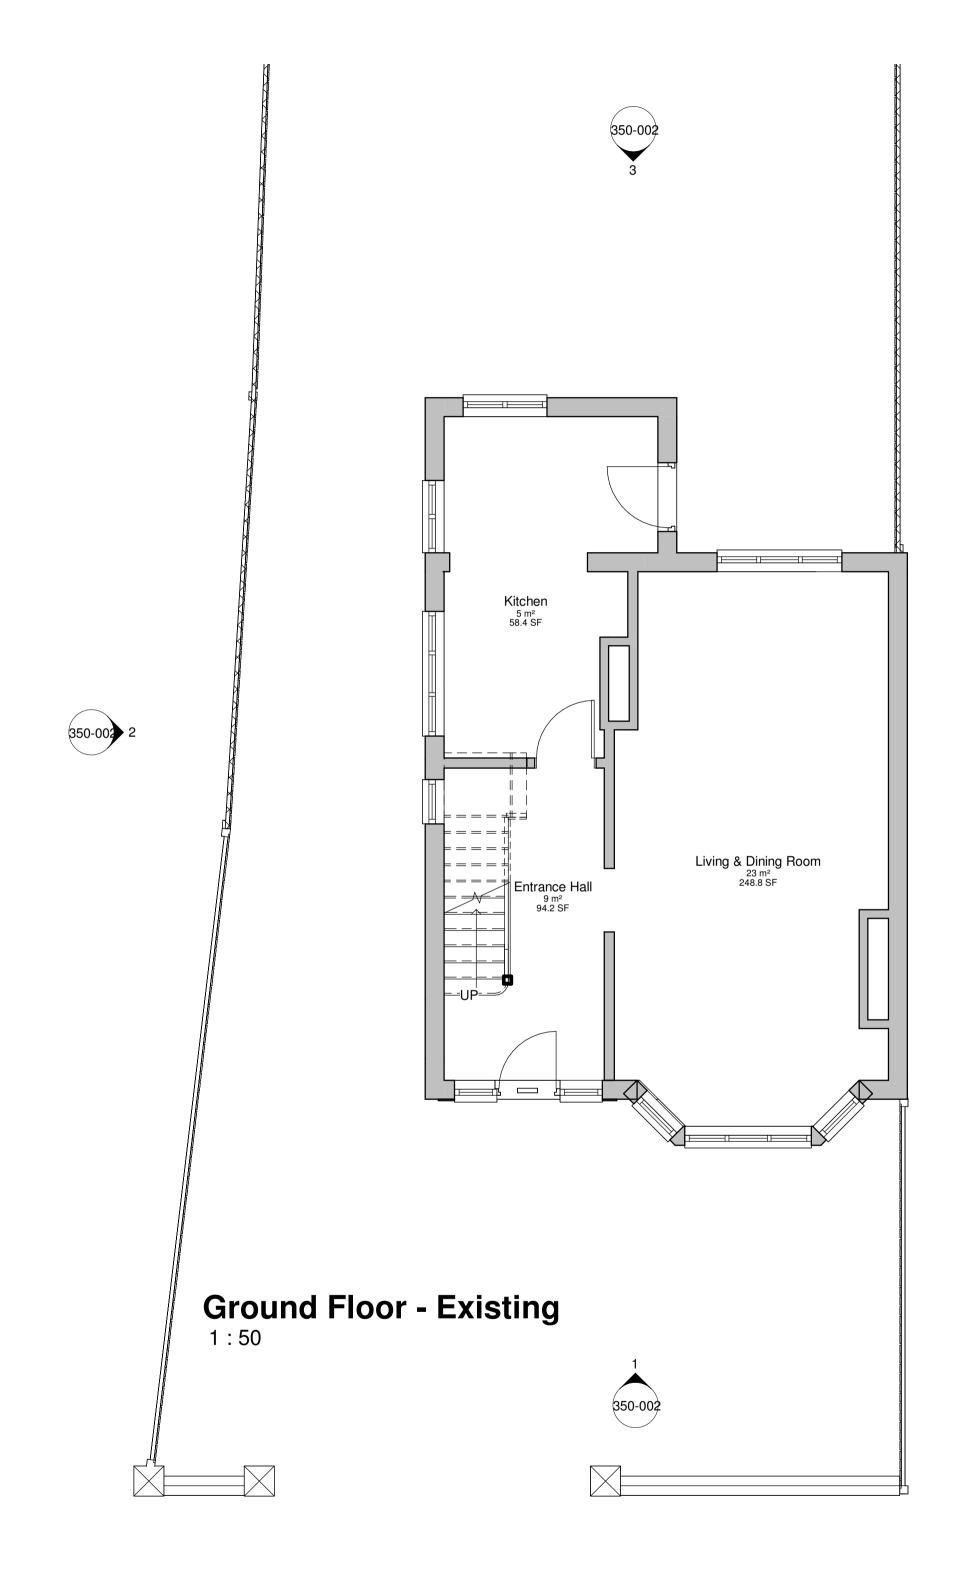

## SCALE BAR

1:50

First Floor - Existing
1:50

Location Plan - Existing

Ordnance Survey, (c) Crown Copyright 2023. All rights reserved. Licence number 100022432

Block Plan - Existing
1:500

CLIENT

Mr & Mrs Malam

PROJECT

22 Park Drive, Hoole, Chester. CH2 3JS

TITLE

Floor Plans & Location Plan Existing

**DRAWING NUMBER** 

P2

Architecture & Design Studio