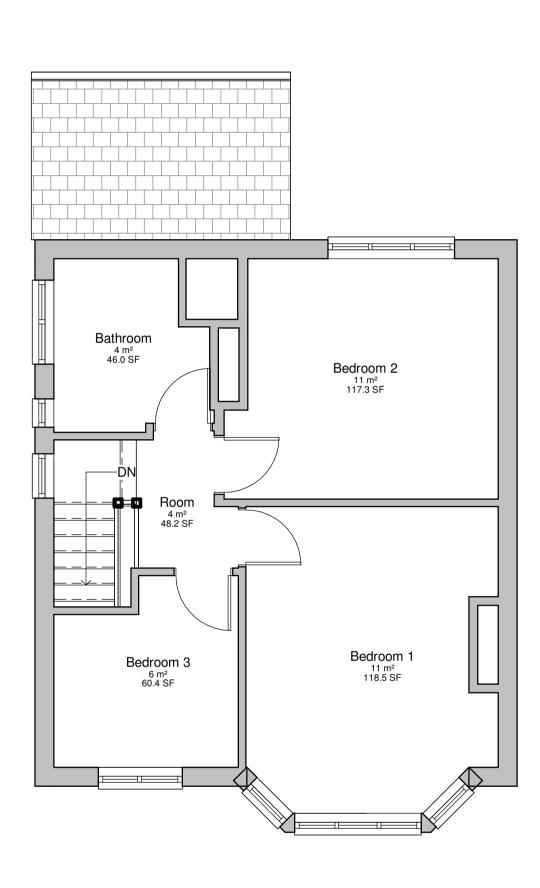

## SCALE BAR

1:50

First Floor - Existing
1:50

Location Plan - Existing

Ordnance Survey, (c) Crown Copyright 2023. All rights reserved. Licence number 100022432

Block Plan - Existing
1:500

CLIENT

Mr & Mrs Malam

PROJECT

22 Park Drive, Hoole, Chester. CH2 3JS

TITLE

Floor Plans & Location Plan Existing

**DRAWING NUMBER** 

P2

Architecture & Design Studio