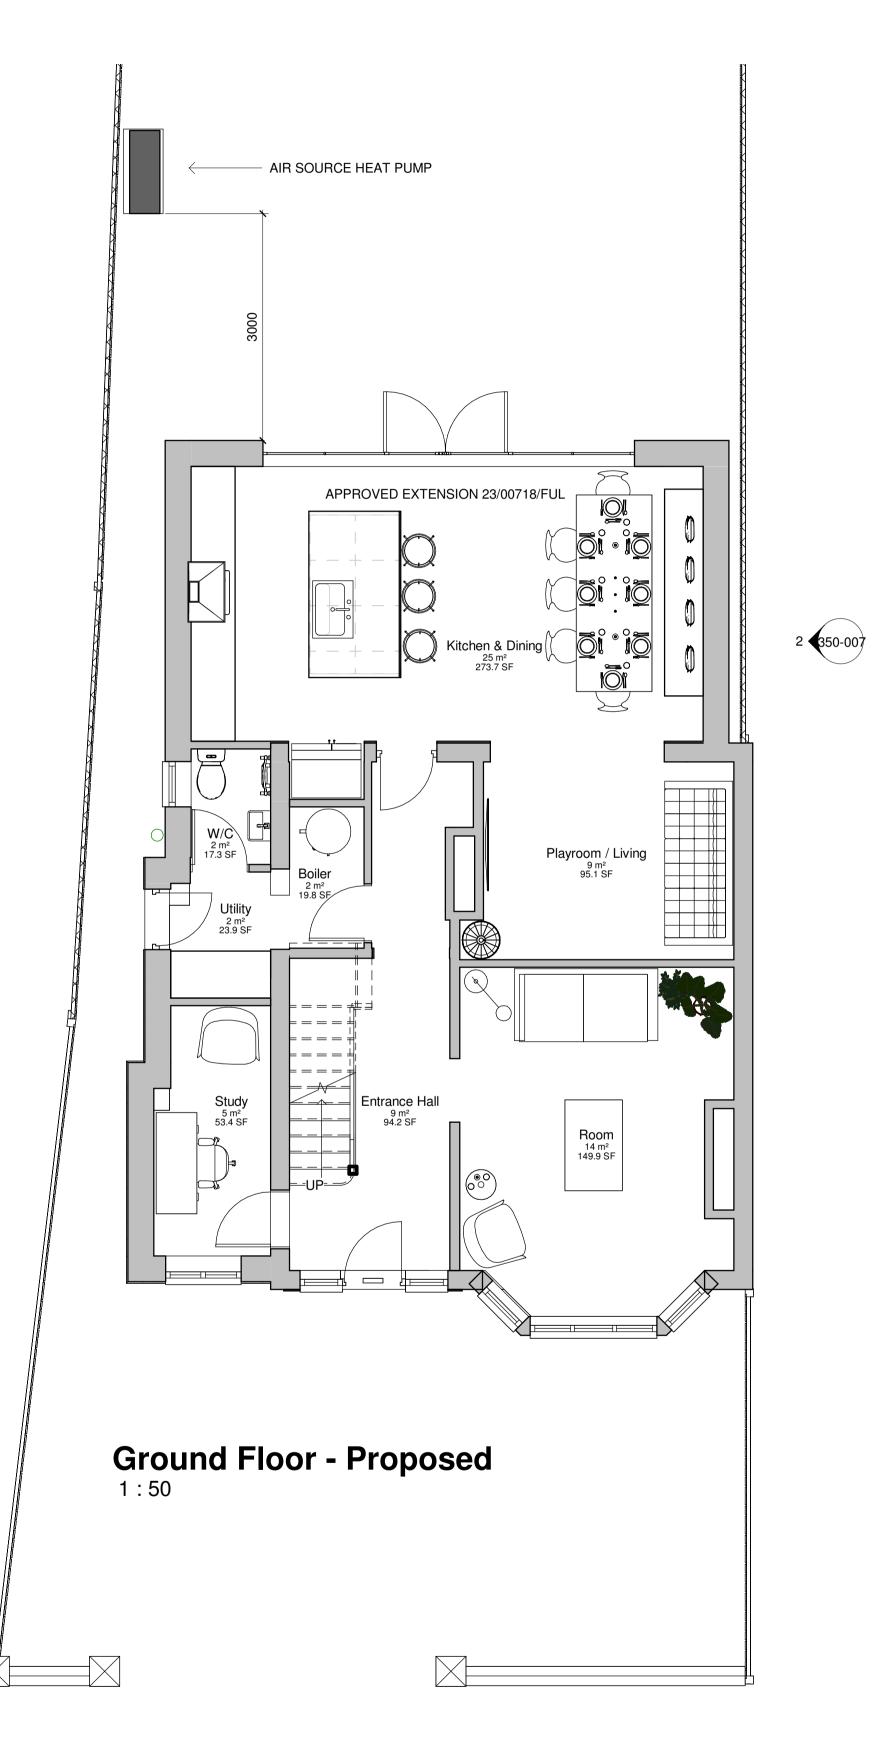

The content of this drawing is subject to the provision of the Copyright Act 1956.

Work to figured dimensions only. Site dimensions are to be checked before work is started.

Any discrepancy whatsoever between any information contained on this drawing and any other document or drawing must be drawn to the attention of the Architect by the contractor before the work is executed.
IF IN DOUBT ASK IMMEDIATELY.