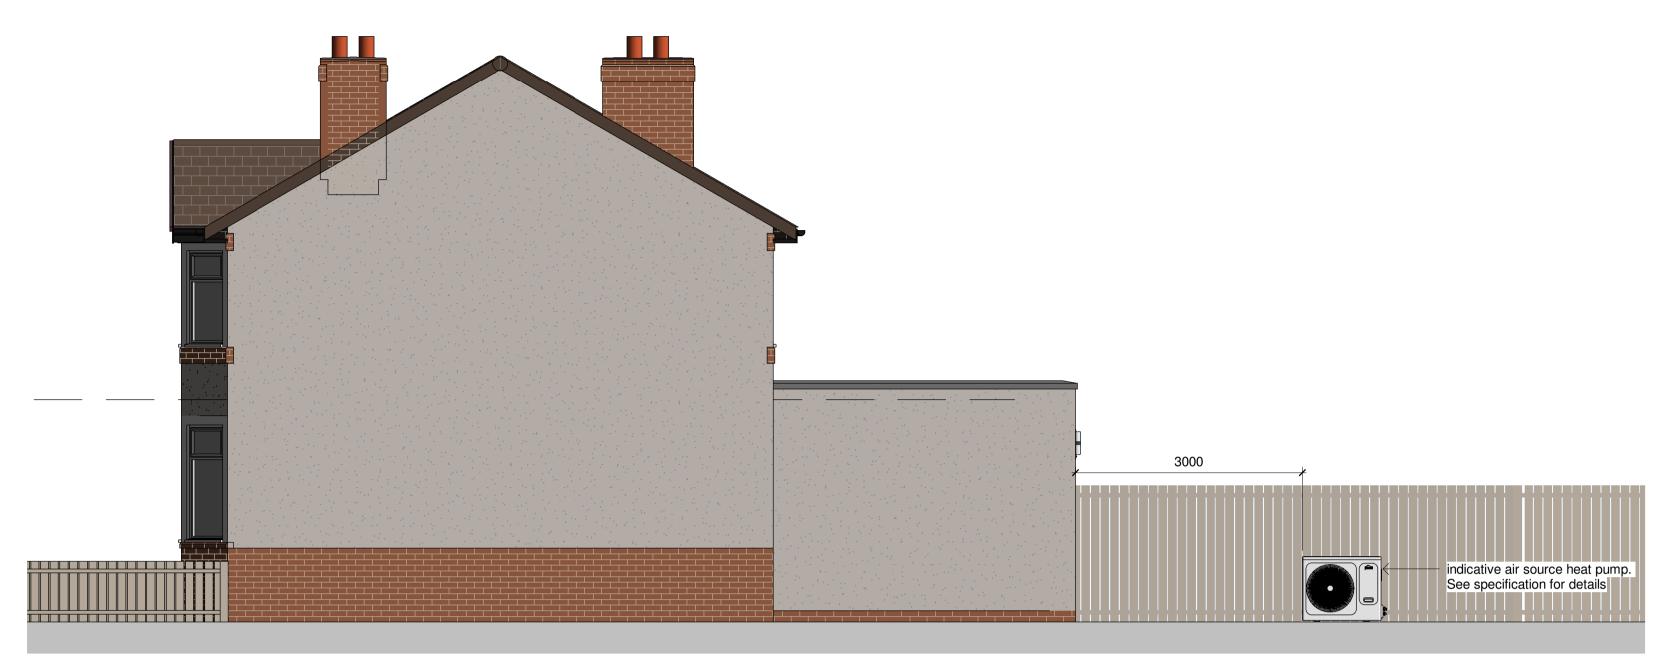

## SCALE BAR

1:50

2 side elevation as proposed

Ordnance Survey, (c) Crown Copyright 2023. All rights reserved. Licence number 100022432