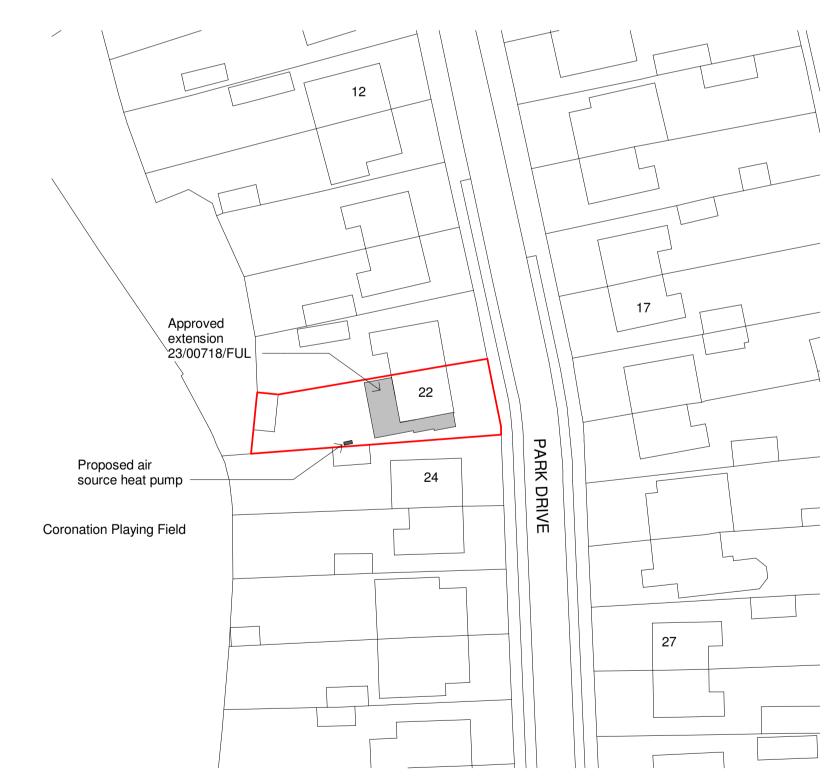

The content of this drawing is subject to the provision of the Copyright Act 1956.

Work to figured dimensions only. Site dimensions are to be checked before work is started.

Any discrepancy whatsoever between any information contained on this drawing and any other document or drawing must be drawn to the attention of the Architect by the contractor before the work is executed.
IF IN DOUBT ASK IMMEDIATELY.



## SCALE BAR

1:50





2 side elevation as proposed



Ordnance Survey, (c) Crown Copyright 2023. All rights reserved. Licence number 100022432

## Block Plan - Proposed 1:500

TITLE

JOB NO.

Mr & Mrs Malam

PROJECT