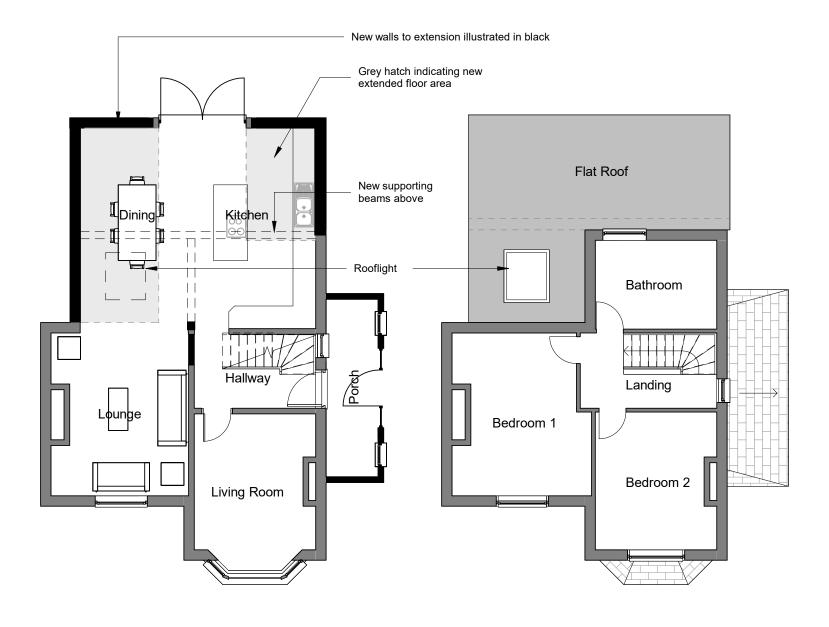

**Ground Floor Plan** 

1:100 1:100

**First Floor Plan** 

**Roof Plan** 

1:100

0m 2m 4m 6m 8m 

VISUAL SCALE 1:100 @ A3

Drawing Status