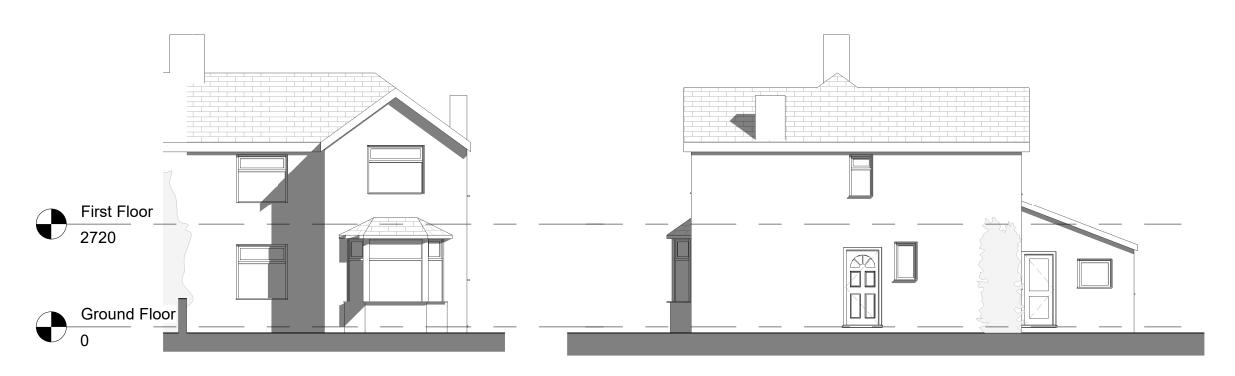

## **Front Elevation**

1:100

# **South Side Elevation**

1:100



### **Rear Elevation**

1:100

### **Side Elevation From No31**

1:100

| 0m    | 2m      | 4m        | 6m | 8n |
|-------|---------|-----------|----|----|
|       |         |           |    |    |
| VISUA | L SCALE | 1:100 @ A | 3  |    |

#### Drawing Status

### **Existing**

This drawing is © Blue Umbrella Architectural 2021 and is not to be copied, reproduced or re-distributed either in whole or in part without the prior written permission of the originator.

The originator shall have no responsibility for any liability, loss, cost, damage or expense arising from or relating to any use of this document other than for its intended purpose on this project.

This drawing shall be read in conjunction with all other rele