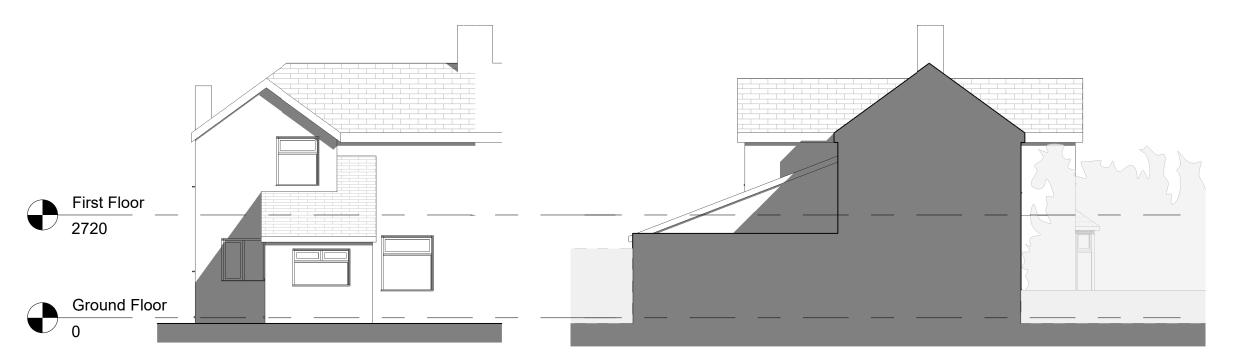

### **Rear Elevation**

1:100

### **Side Elevation From No31**

1:100

| 0m    | 2m      | 4m        | 6m | 8n |
|-------|---------|-----------|----|----|
|       |         |           |    |    |
| VISUA | L SCALE | 1:100 @ A | 3  |    |