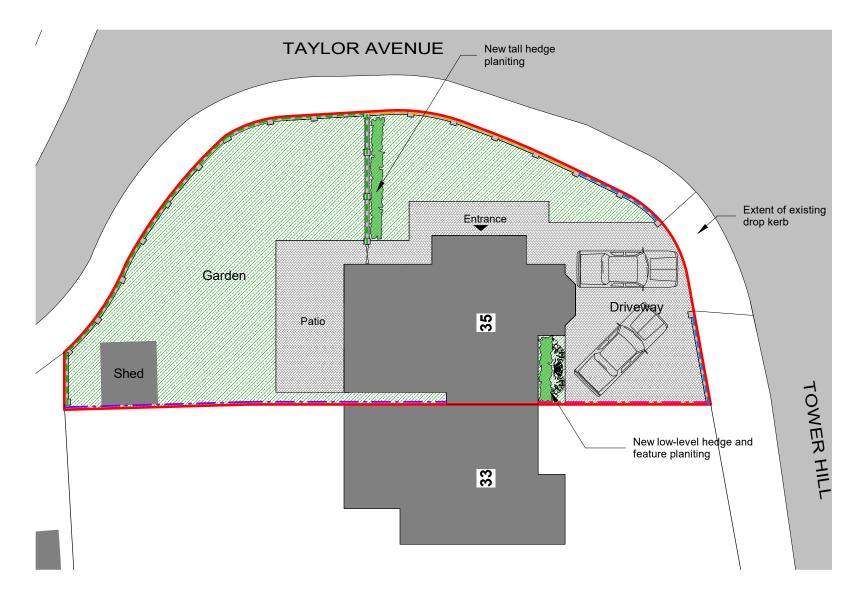

### **South Side Elevation**

1:200



## Site Plan

1:200



# **Front Elevation**

1:200



# **Rear Elevation**

1:200





#### Drawing Status

### **Proposed**

This drawing is © Blue Umbrella Architectural 2021 and is not to be copied, reproduced or re-distributed either in whole or in part without the prior written permission of the originator.

The originator shall have no responsibility for any liability, loss, cost, damage or expense arising from or relating to any use of this document other than for its intended purpose on this

This drawing shall be read in conjunction with all other relevant drawings, specifications and associated documentation. Any discrepencies, errors or omissions are to be reported to the originator before proceeding with work.

All dimensions are to be checked on site by the contractor prior