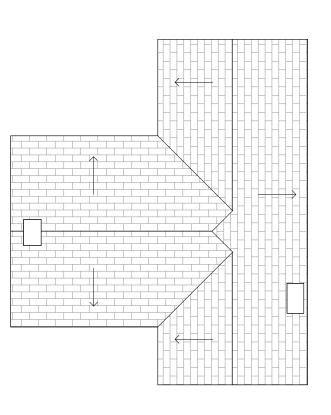

## **Ground Floor Plan**

1:100

**First Floor Plan** 

1:100

**Roof Plan** 

1:100

0m 2m 4m 6m 8m VISUAL SCALE 1:100 @ A3

Drawing Status

Drawing Title

**Existing Floor Plans** 

Status Purpose of Issue

Planning

| Drawn by | NP     | Created | 27.0  | 1.2024 |
|----------|--------|---------|-------|--------|
| Job no.  | 24-001 | Scale   | 1:100 | @ A3   |