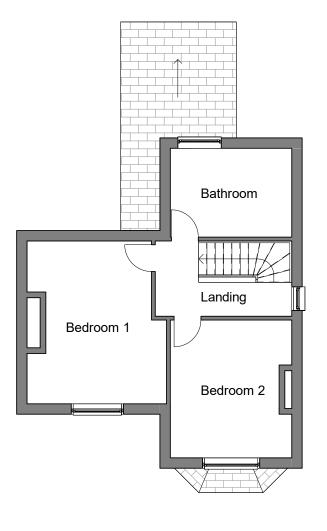

## **Ground Floor Plan**

1:100

**First Floor Plan** 

1:100

**Roof Plan** 

1:100

0m 2m 4m 6m 8m VISUAL SCALE 1:100 @ A3

Drawing Status

Drawing Title

**Existing Floor Plans** 

Status Purpose of Issue

Planning

| Drawn by | NP     | Created | 27.0  | 1.2024 |
|----------|--------|---------|-------|--------|
| Job no.  | 24-001 | Scale   | 1:100 | @ A3   |