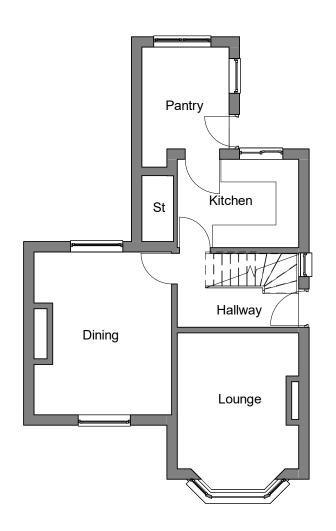

## **Ground Floor Plan**

1:100

**First Floor Plan** 

1:100

**Roof Plan** 

1:100

0m 2m 4m 6m 8m VISUAL SCALE 1:100 @ A3

Drawing Status

Drawing Title

**Existing Floor Plans** 

Status Purpose of Issue

Planning

| Drawn by | NP     | Created | 27.0  | 1.2024 |
|----------|--------|---------|-------|--------|
| Job no.  | 24-001 | Scale   | 1:100 | @ A3   |