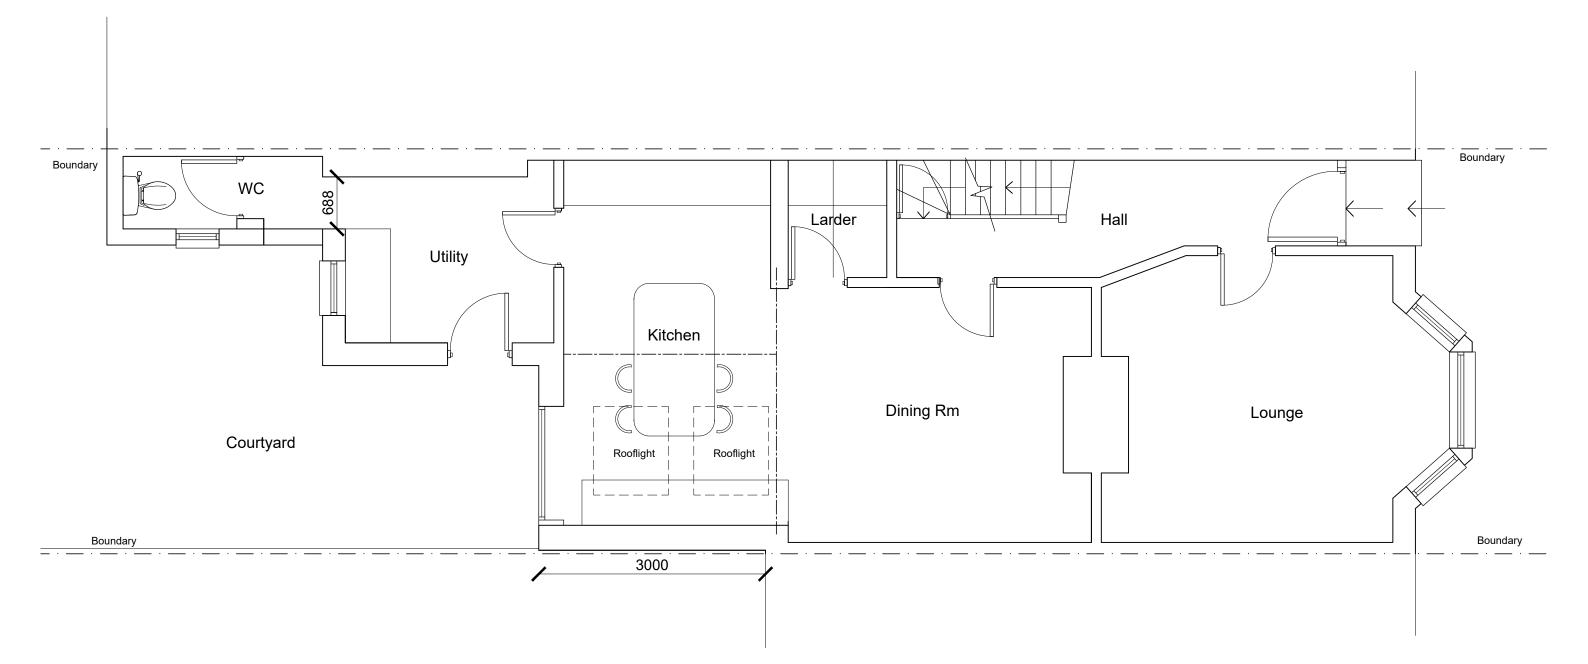

## **JOB DETAIL DWG. DETAIL**

PROJECT 3 Briton Road, DWG. TITLE <u>SCALE</u> DATE DWG. NO. 0 2m Faversham, OCT 2023 BR/PL/05 PROPOSED GF PLAN 1:50 Kent

IHE