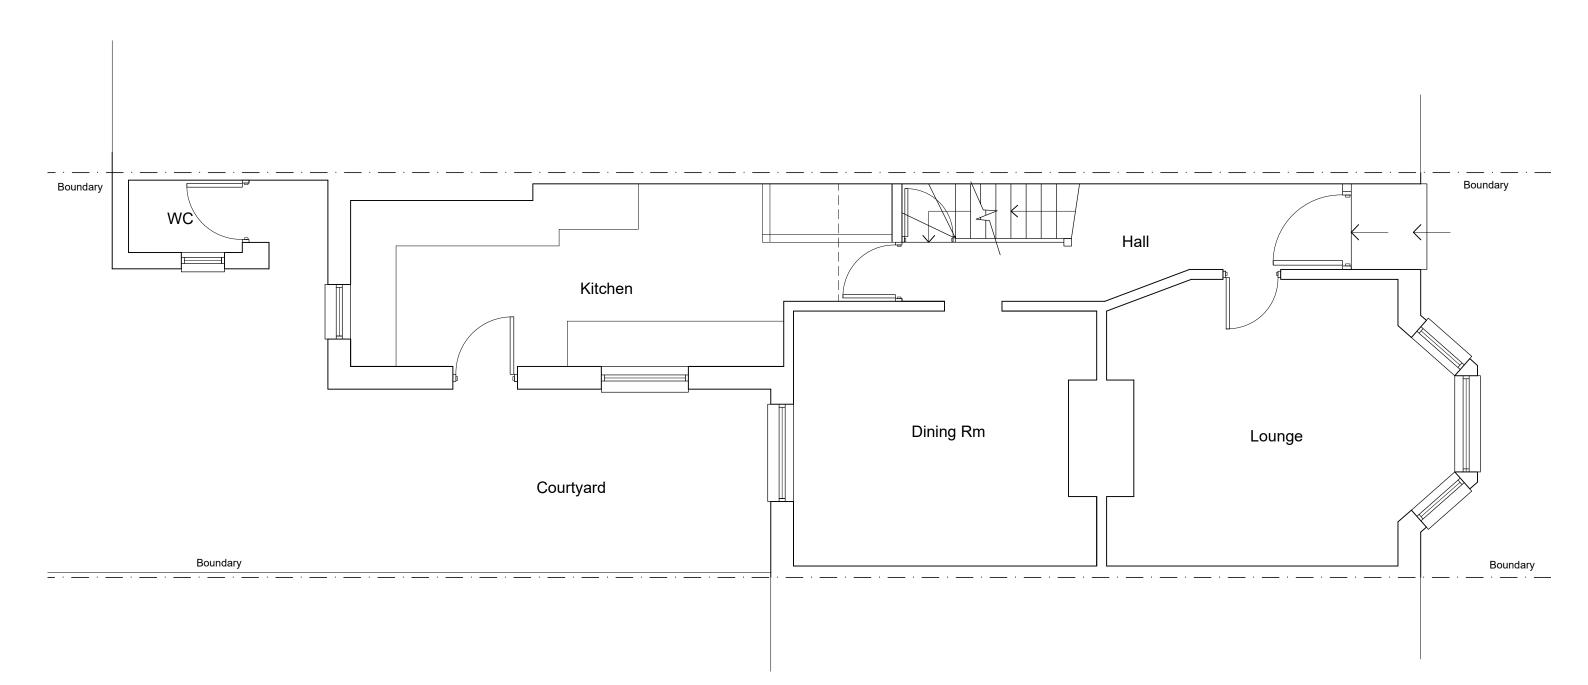

## **JOB DETAIL**

**DWG. DETAIL** 

PROJECT 3 Briton Road, DWG. TITLE <u>SCALE</u> DATE DWG. NO. 0 2m Faversham, EXISTING GF PLAN BR/PL/02 OCT 2023 1:50 Kent