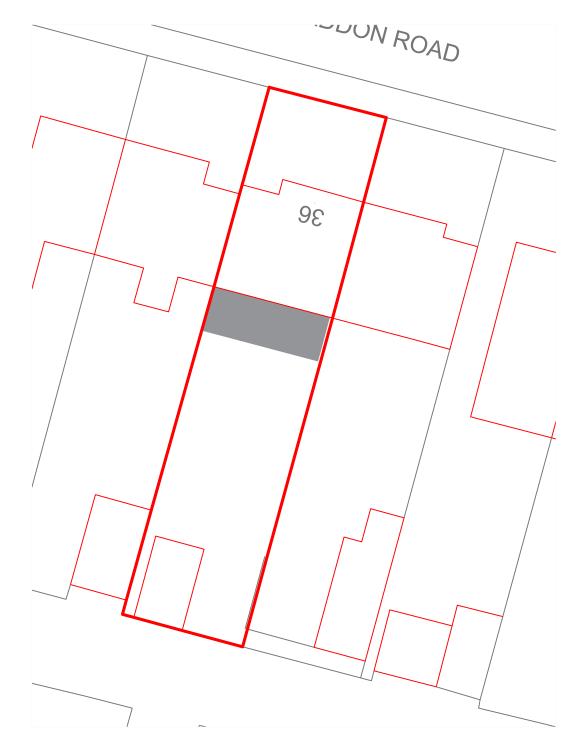

## Proposed Site Plan

Scale 1:250

DESIGN | SURVEY | MANAGE

www.davisgroupplans.co.uk email: davis-group@outlook.com telephone: 07852002001

## SITE AND LOCATION PLANS

CLIENT:

Name: Mr and Mrs Edgington

36 Haddon Road,

Blackpool,

FY2 9AH

| FT2 9AT             |           |      |
|---------------------|-----------|------|
| SCALE:              | DRAWN BY: |      |
| As Shown @ A3       | MD        |      |
| DRAWING NO:         |           | REV: |
| DG - 24 - 005- HADD |           | А    |