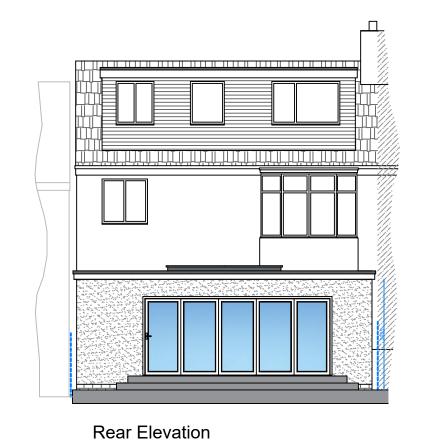

## SINGLE STOREY REAR EXTENSION

DRAWING TITLE:

PROPOSED ARRANGEMENT

Elevations

CLIENT:

Name: Mr and Mrs Edgington

36 Haddon Road,

Blackpool,