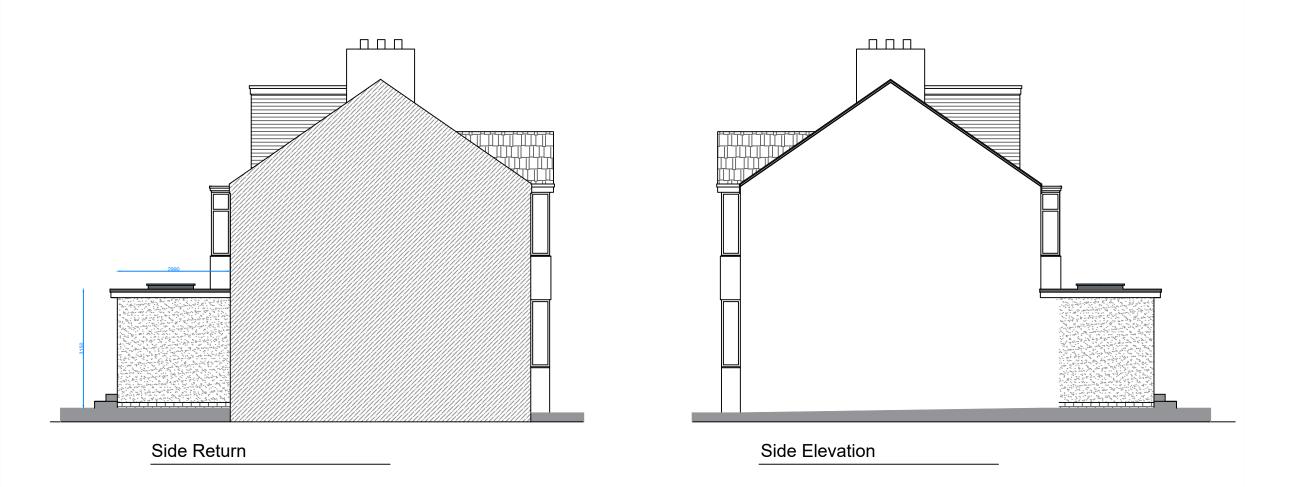

## SINGLE STOREY REAR EXTENSION

DRAWING TITLE:

PROPOSED ARRANGEMENT

Elevations

CLIENT:

Name: Mr and Mrs Edgington

36 Haddon Road,

Blackpool,