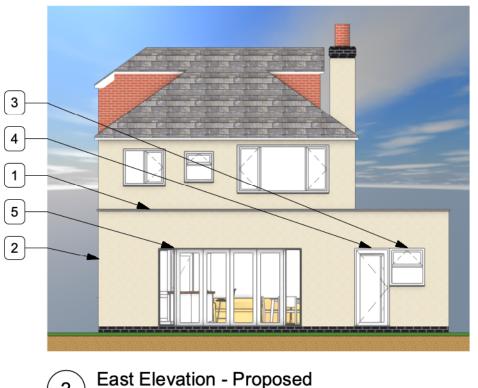

## **Proposed Elevation Notes**

- New flat roof with parapet over proposed extension.
- Proposed extension to replace garage and to rear of property. Extension to be of insulated cavity rendered block construction. New render to be through coloured to match colour of existing Render.
- 3. New uPVC double glazed window.

- 4. New uPVC double glazed door.
- 5. New sliding folding door, to rear of proposed extension.

North Elevation - Proposed
Scale: 1:100

West Elevation - Proposed
Scale: 1:100

Scale: 1:100