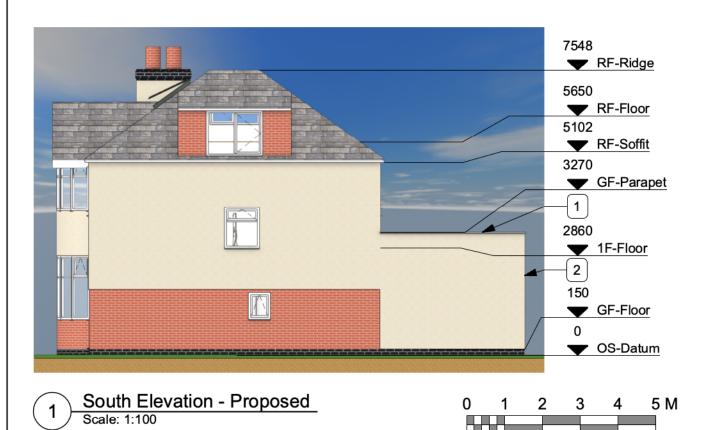

## **Proposed Elevation Notes**

- New flat roof with parapet over proposed extension.
- Proposed extension to replace garage and to rear of property. Extension to be of insulated cavity rendered block construction. New render to be through coloured to match colour of existing Render.
- 3. New uPVC double glazed window.

- 4. New uPVC double glazed door.
- 5. New sliding folding door, to rear of proposed extension.

North Elevation - Proposed
Scale: 1:100

West Elevation - Proposed
Scale: 1:100

Scale: 1:100