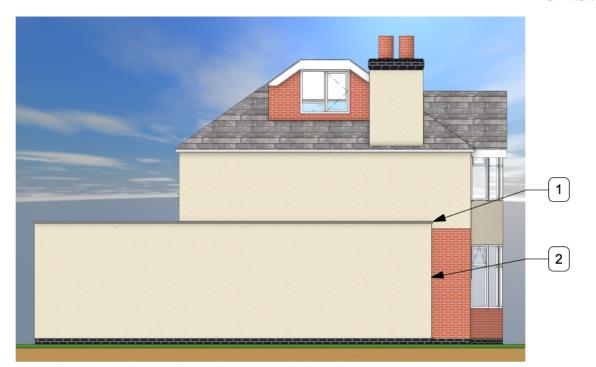

## **Proposed Elevation Notes**

- New flat roof with parapet over proposed extension.
- Proposed extension to replace garage and to rear of property. Extension to be of insulated cavity rendered block construction. New render to be through coloured to match colour of existing Render.
- 3. New uPVC double glazed window.

- 4. New uPVC double glazed door.
- 5. New sliding folding door, to rear of proposed extension.

North Elevation - Proposed
Scale: 1:100

West Elevation - Proposed
Scale: 1:100

Scale: 1:100