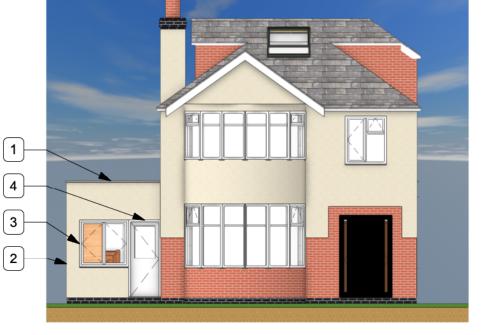

## **Proposed Elevation Notes**

- New flat roof with parapet over proposed extension.
- Proposed extension to replace garage and to rear of property. Extension to be of insulated cavity rendered block construction. New render to be through coloured to match colour of existing Render.
- 3. New uPVC double glazed window.

- 4. New uPVC double glazed door.
- 5. New sliding folding door, to rear of proposed extension.

North Elevation - Proposed
Scale: 1:100

West Elevation - Proposed
Scale: 1:100

Scale: 1:100