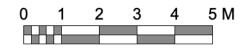

## Proposed Plan Notes

- Proposed extension to replace garage and to rear of property. Extension to be of insulated cavity rendered block construction. New render to be through coloured to match colour of existing Render.
- 2. New uPVC double glazed window.
- 3. New uPVC double glazed door.
- 4. Steels placed overhead.
- 5. New sliding folding door, to rear of proposed extension.
- 6. New flat roof with parapet over proposed extension.
- New roof lantern in new flat roof, to proposed extension. Roof surface to be rubberised membrane, welded at all joints.