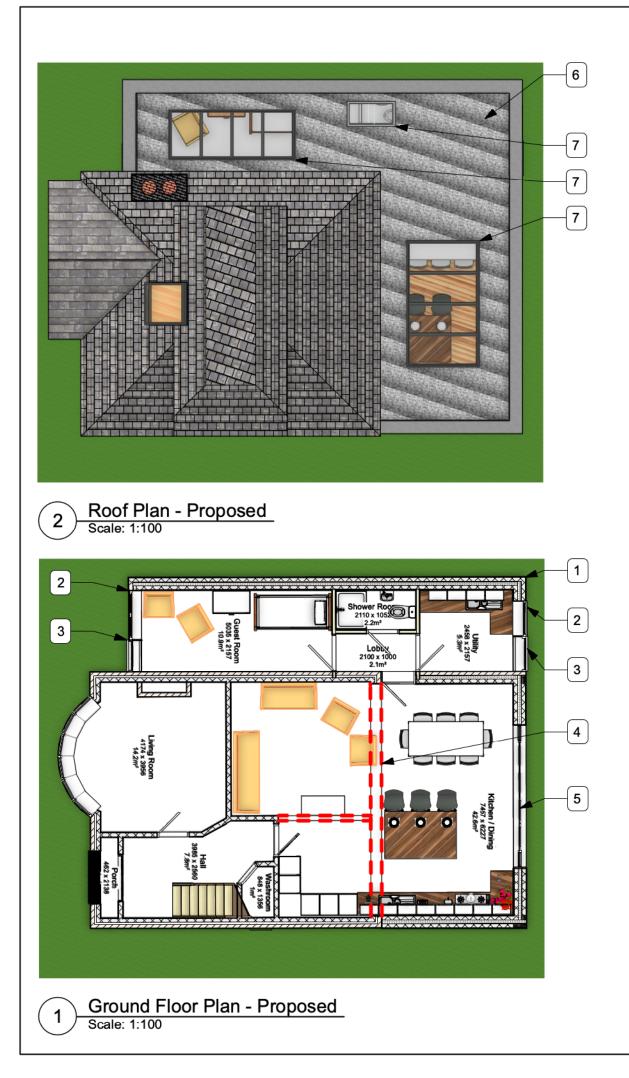

## Proposed Plan Notes

- Proposed extension to replace garage and to rear of property. Extension to be of insulated cavity rendered block construction. New render to be through coloured to match colour of existing Render.
- 2. New uPVC double glazed window.
- 3. New uPVC double glazed door.
- 4. Steels placed overhead.
- 5. New sliding folding door, to rear of proposed extension.
- 6. New flat roof with parapet over proposed extension.
- New roof lantern in new flat roof, to proposed extension. Roof surface to be rubberised membrane, welded at all joints.