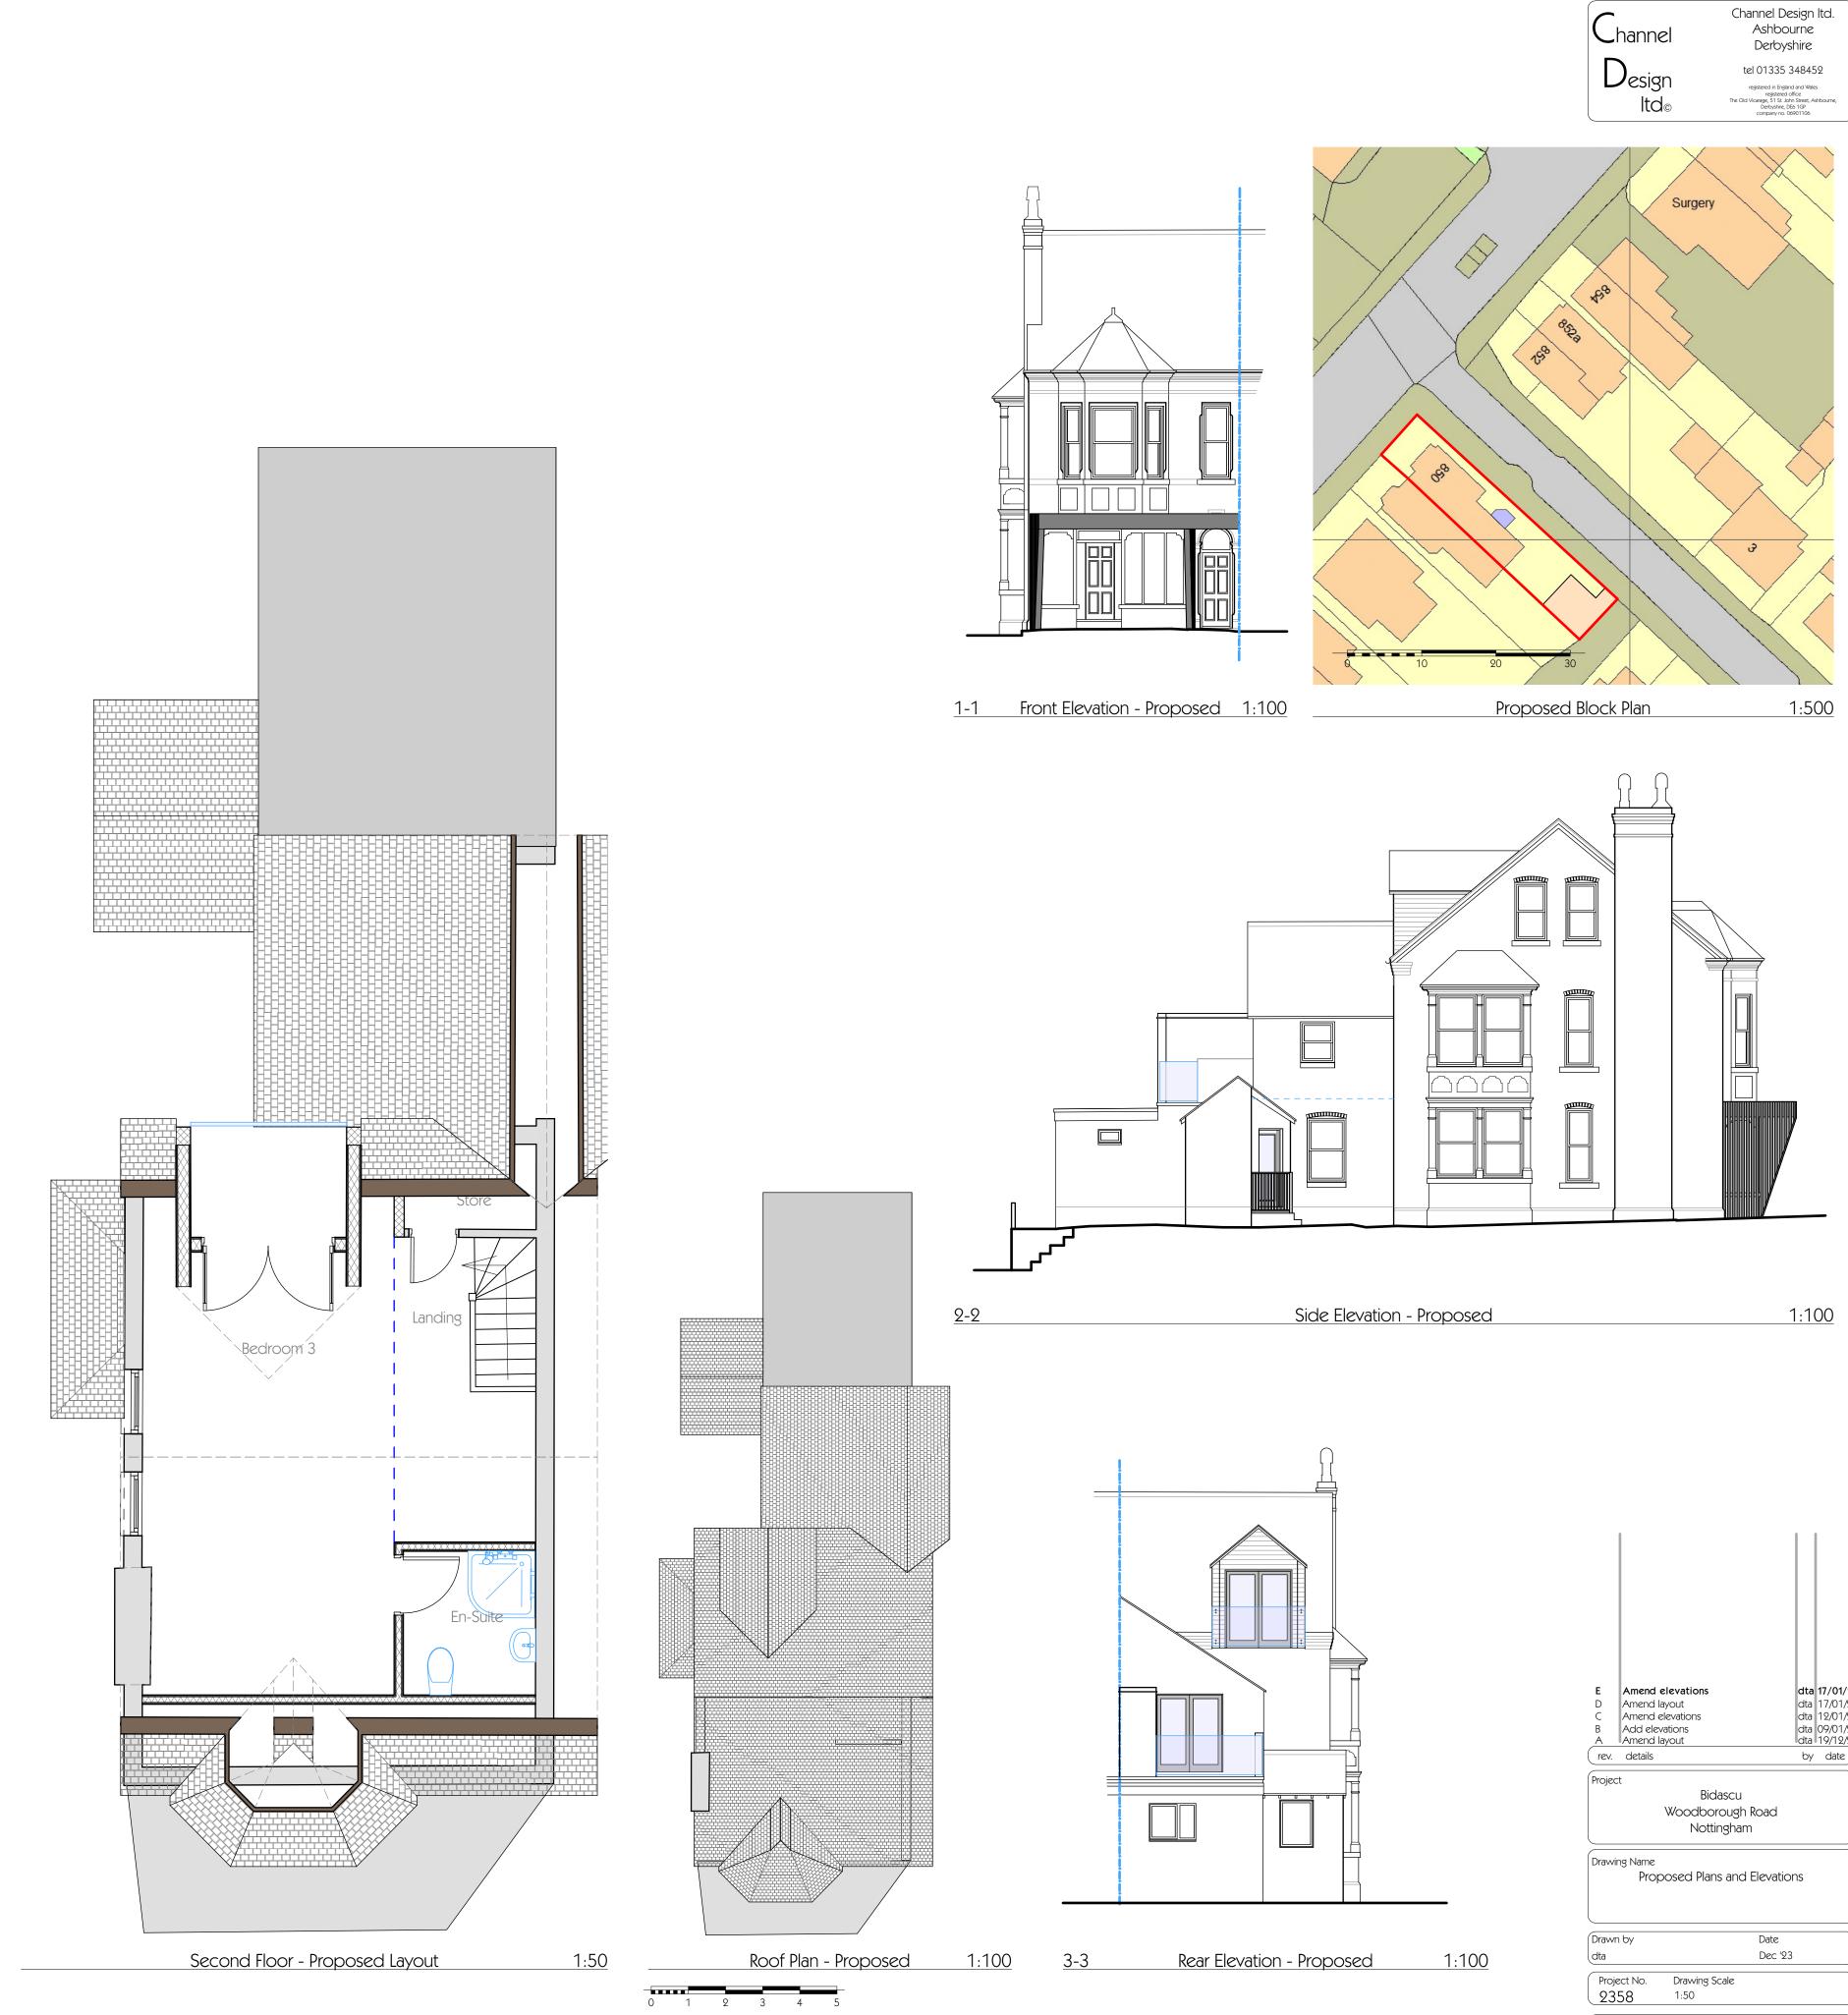

0 2 3 4 5

| E<br>D<br>C<br>B<br>A                                                                                                    | Amend &<br>Amend &<br>Amend e<br>Add elev<br>Amend la<br>details | ,<br>levations<br>ations |        |         | dta<br>dta<br>dta | <b>17/01/24</b><br>17/01/24<br>12/01/24<br>09/01/24<br>19/12/23<br>date |
|--------------------------------------------------------------------------------------------------------------------------|------------------------------------------------------------------|--------------------------|--------|---------|-------------------|-------------------------------------------------------------------------|
| Project                                                                                                                  |                                                                  |                          |        |         | Oy                |                                                                         |
| Bidascu<br>Woodborough Road<br>Nottingham<br>Drawing Name<br>Proposed Plans and Elevations                               |                                                                  |                          |        |         |                   |                                                                         |
| Drawn                                                                                                                    | by                                                               |                          |        | Date    |                   |                                                                         |
| dta                                                                                                                      |                                                                  |                          |        | Dec '23 |                   |                                                                         |
| Proje<br>23                                                                                                              | ct No.<br>58                                                     | Drawing<br>1:50          | Scale  |         |                   |                                                                         |
| Layo                                                                                                                     | ut ID                                                            | ç                        | Status |         |                   |                                                                         |
| 02E Preliminary                                                                                                          |                                                                  |                          |        |         |                   |                                                                         |
| Original produced at A1 (841x594) DO NOT SCALE not<br>to reproduce with out written permission of Channel<br>Design Ltd. |                                                                  |                          |        |         |                   |                                                                         |