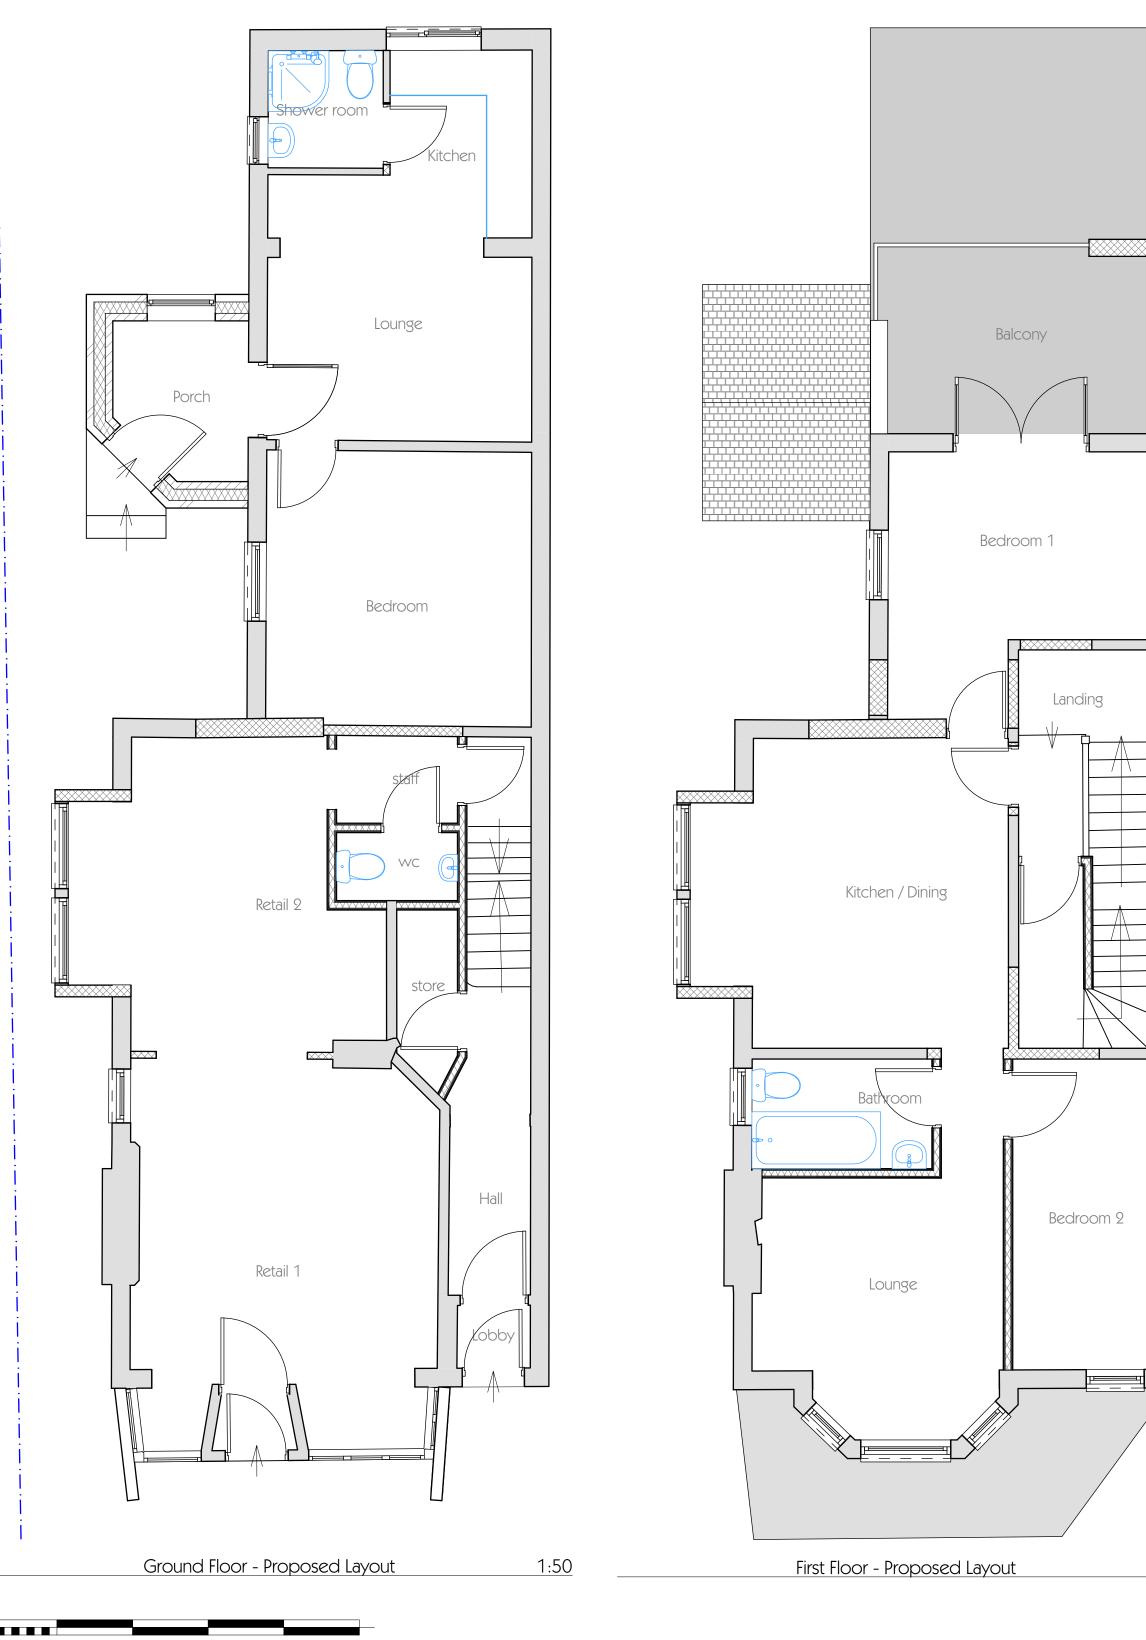

0 2 3 4 5

| E<br>D<br>C<br>B<br>A                                                                                                    | Amend &<br>Amend &<br>Amend e<br>Add elev<br>Amend la<br>details | ,<br>levations<br>ations |        |         | dta<br>dta<br>dta | <b>17/01/24</b><br>17/01/24<br>12/01/24<br>09/01/24<br>19/12/23<br>date |
|--------------------------------------------------------------------------------------------------------------------------|------------------------------------------------------------------|--------------------------|--------|---------|-------------------|-------------------------------------------------------------------------|
| Project                                                                                                                  |                                                                  |                          |        |         | Oy                |                                                                         |
| Bidascu<br>Woodborough Road<br>Nottingham<br>Drawing Name<br>Proposed Plans and Elevations                               |                                                                  |                          |        |         |                   |                                                                         |
| Drawn                                                                                                                    | by                                                               |                          |        | Date    |                   |                                                                         |
| dta                                                                                                                      |                                                                  |                          |        | Dec '23 |                   |                                                                         |
| Proje<br>23                                                                                                              | ct No.<br>58                                                     | Drawing<br>1:50          | Scale  |         |                   |                                                                         |
| Layo                                                                                                                     | ut ID                                                            | ç                        | Status |         |                   |                                                                         |
| 02E Preliminary                                                                                                          |                                                                  |                          |        |         |                   |                                                                         |
| Original produced at A1 (841x594) DO NOT SCALE not<br>to reproduce with out written permission of Channel<br>Design Ltd. |                                                                  |                          |        |         |                   |                                                                         |