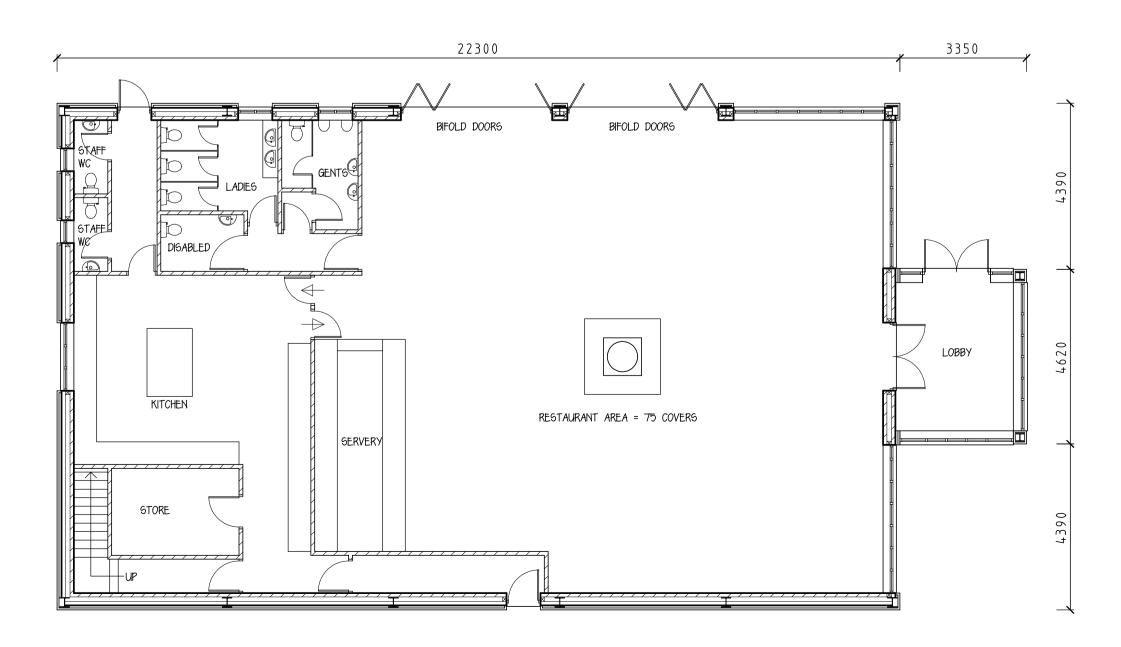

CLIENT SPRING LANE FARM LTD

PROJECT PROPOSED RESTAURANT

DRAWING PROPOSED PLAN AND ELEVATIONS

DATE JANUARY 2024 SCALE 1:100 @ A1

DRG. No. 223:20:1

ARCHITECTURAL SERVICES

21 Doverbeck Drive Nottingham NG14 6ER tel: 07977 768 424