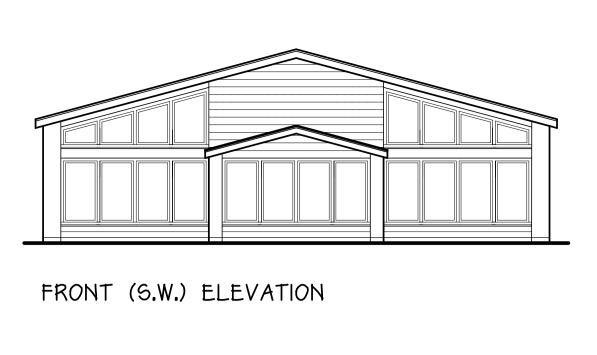

## MATERIAL SPECIFICATION:

ROOF - DARK GREY PLASTIC COATED PROFILE SHEETING AS EXISTING BAKERY ON SITE FASCIAS AND SOFFITS - BLACK UPVC
RAINWATER GOODS - BLACK UPVC
CLADDING - CEDRAL LAPWOOD CO3 CLAY BROWN LAID HORIZONTALLY
PLINTH BRICK - BLUE BRICK
WINDOWS AND DOORS - DARK GREY ALUMINIUM