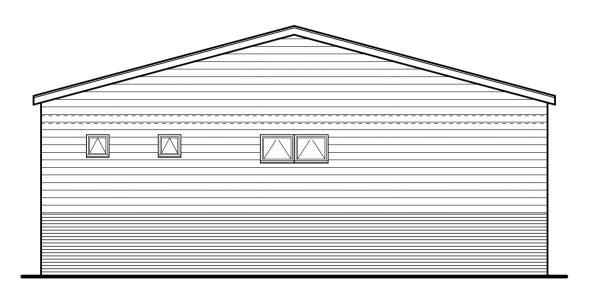

## MATERIAL SPECIFICATION:

ROOF - DARK GREY PLASTIC COATED PROFILE SHEETING AS EXISTING BAKERY ON SITE FASCIAS AND SOFFITS - BLACK UPVC
RAINWATER GOODS - BLACK UPVC
CLADDING - CEDRAL LAPWOOD CO3 CLAY BROWN LAID HORIZONTALLY
PLINTH BRICK - BLUE BRICK
WINDOWS AND DOORS - DARK GREY ALUMINIUM