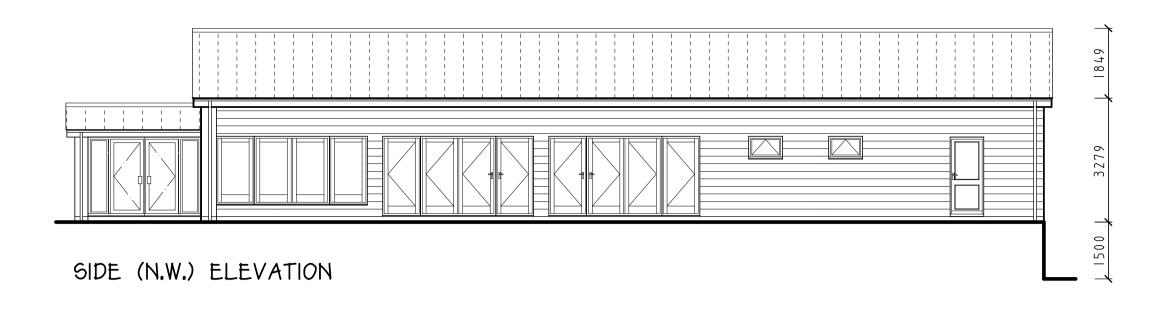

## MATERIAL SPECIFICATION:

ROOF - DARK GREY PLASTIC COATED PROFILE SHEETING AS EXISTING BAKERY ON SITE FASCIAS AND SOFFITS - BLACK UPVC
RAINWATER GOODS - BLACK UPVC
CLADDING - CEDRAL LAPWOOD CO3 CLAY BROWN LAID HORIZONTALLY
PLINTH BRICK - BLUE BRICK
WINDOWS AND DOORS - DARK GREY ALUMINIUM