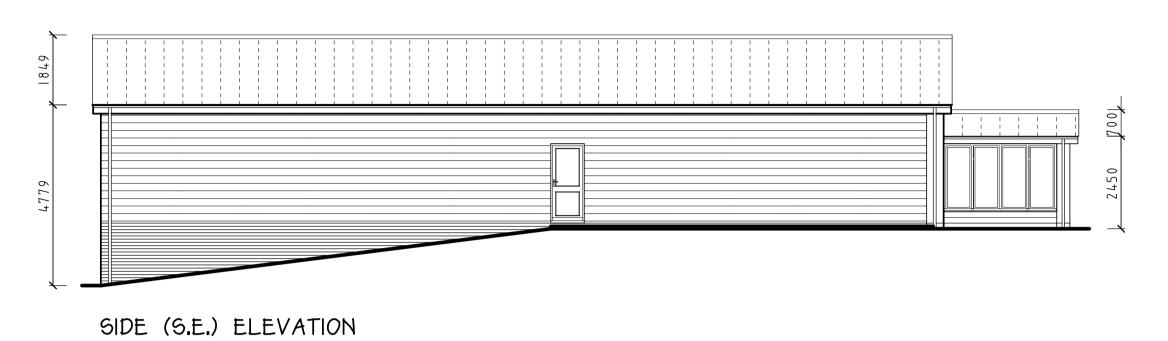

## MATERIAL SPECIFICATION:

ROOF - DARK GREY PLASTIC COATED PROFILE SHEETING AS EXISTING BAKERY ON SITE FASCIAS AND SOFFITS - BLACK UPVC
RAINWATER GOODS - BLACK UPVC
CLADDING - CEDRAL LAPWOOD CO3 CLAY BROWN LAID HORIZONTALLY
PLINTH BRICK - BLUE BRICK
WINDOWS AND DOORS - DARK GREY ALUMINIUM