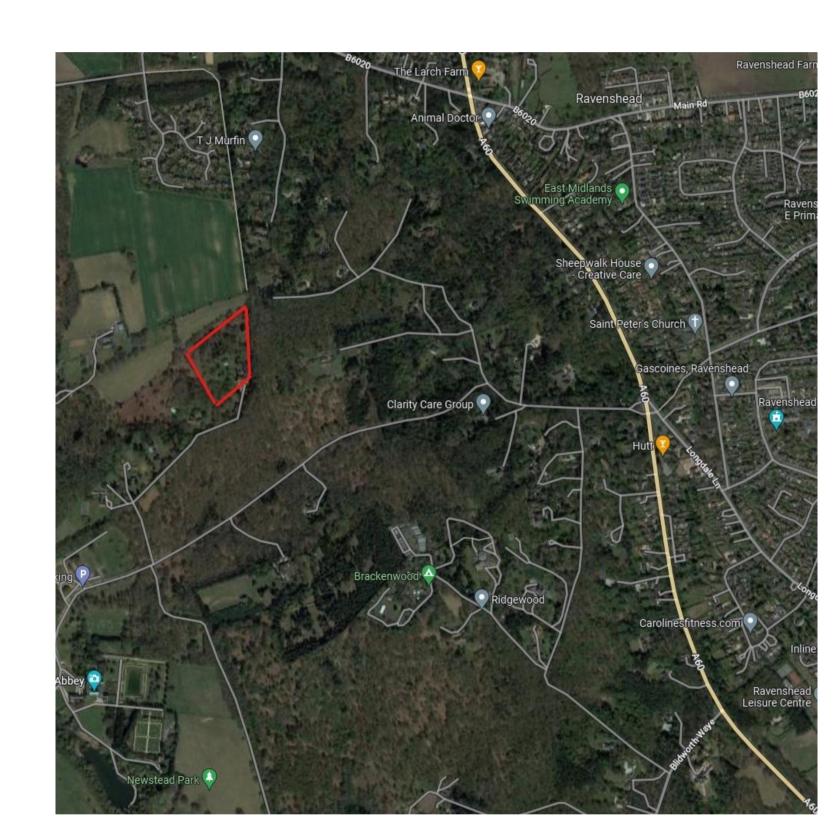

Google Earth View

CONTACT:
SJI Designs Ltd
21 Farnsworth Avenue, Rainworth,
Mansfield, Notts NG21 0EN
steve@sjidesigns.co.uk
Tel:- 01623 406877 Mob:- 07512 512 413
www.sjidesigns.co.uk

Proposed First Floor Extension To Existing Office