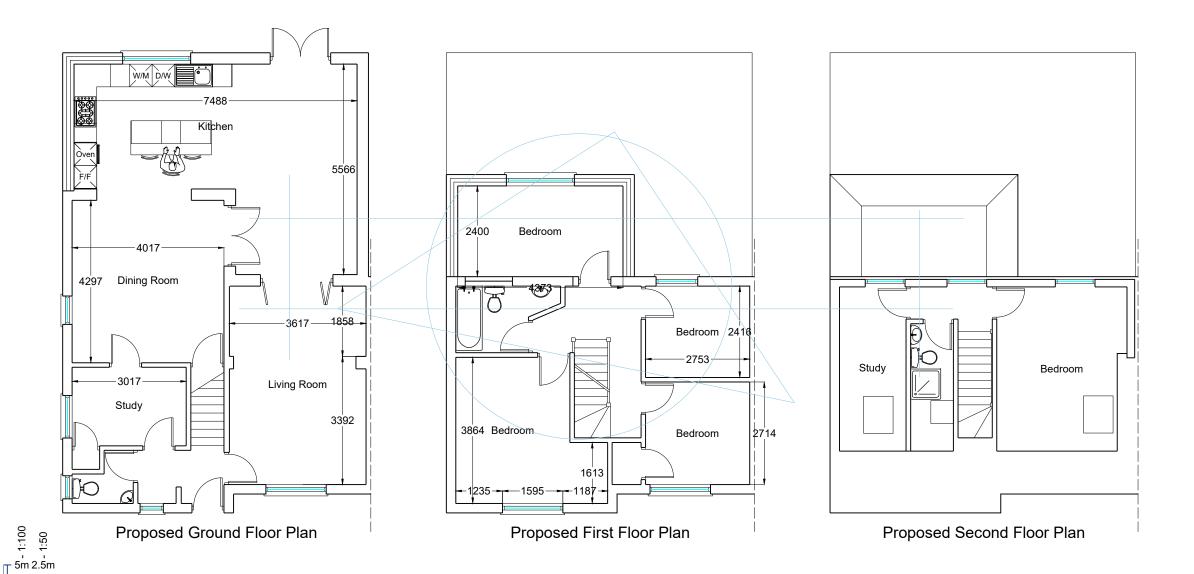

## Site Address:

10 Aberdare Road Enfield EN3 4JB

## Project

Proposed Rear Extension Proposed Floor Plans

Client:

Date:

Jan. 24

BS

Drawing Number:

2427 - 03j