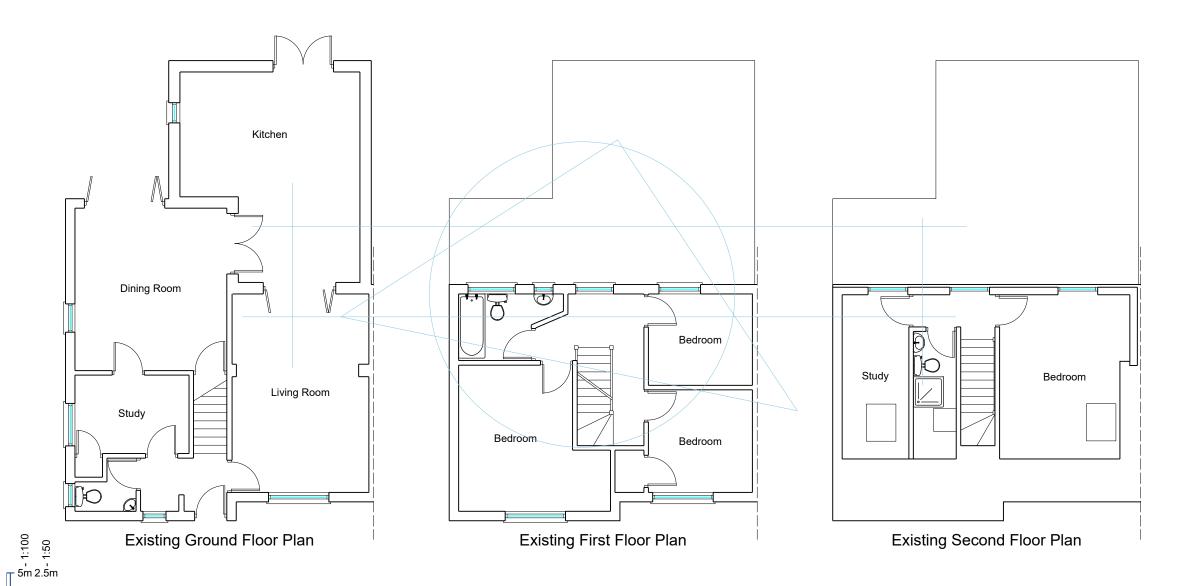

## Site Address:

10 Aberdare Road Enfield EN3 4JB

Proposed Rear Extension Existing Floor Plans

Client:

Date:

Jun. 20

BS

Drawing Number: