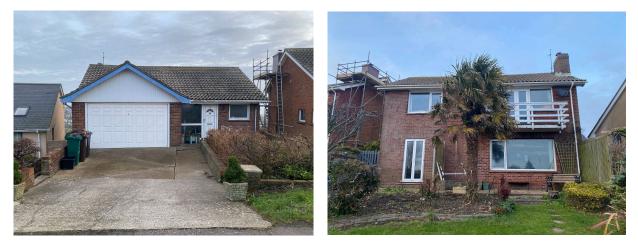

## Detached House facing Tumulus Road

Proposed plan is to raise the ridge height 500mm and create a full length Dormer to the rear. This will be for 2 new bedrooms and a bathroom. On the 1st floor the rear of the garage will be used to create a new en-suite and wardrobe area for the main bedroom, the second bedroom will have doors with a glass Juliet balcony to replace the window.

The ground floor layout will change with the stairs reversing position to provide for a more open plan living area. Large Bi-fold doors to the dining area at the rear while a glazed box window seat will be added nearer the kitchen.

A small porch to the front entrance will be created with a pitch roof, this will be clad in a composite wooden style cladding and will be also added to both gable ends, the dormer and above the existing garage.

The house will remain brick except from the parts which are clad. The roof tiles will remain the same, with

windows being black UPVC and doors being black powder coated Aluminum.

All approaches to house as existing