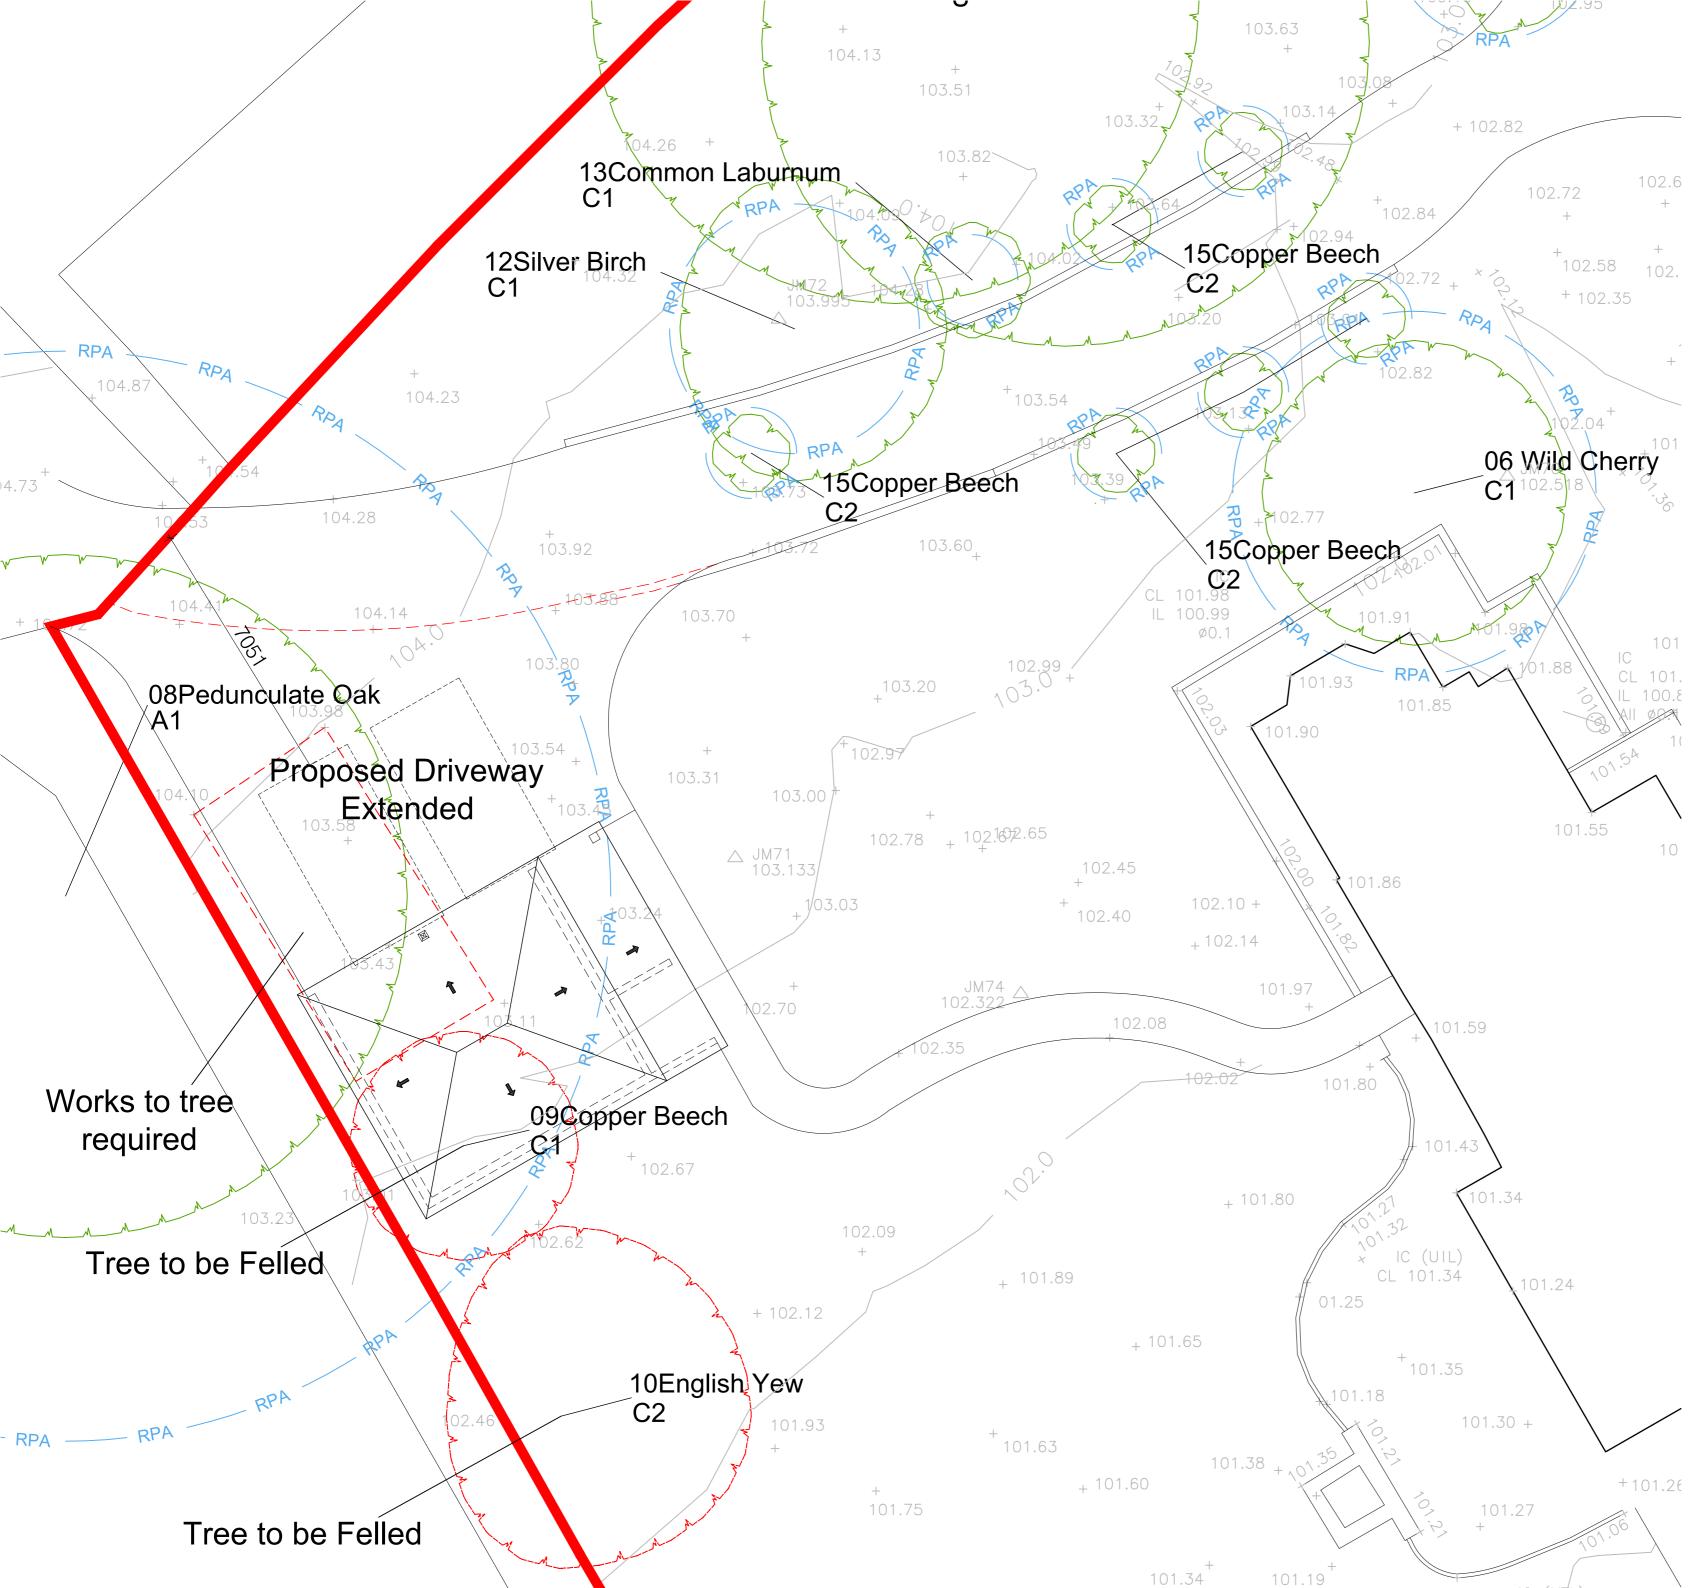

## harding rose architects

CLIENT Mr A Sherbrooke

PROJECT Glen Cottage, Kiln Lane, Rowledge

TITLE Proposed Site layout

| SCALE    | DATE        |   |      |   |
|----------|-------------|---|------|---|
| 1:100@A2 | 09.01.24    |   |      |   |
| DRAWN    | PROJECT NO. |   |      |   |
| HB       | 23.1115     | F | P.01 | В |
|          |             | 1 |      |   |