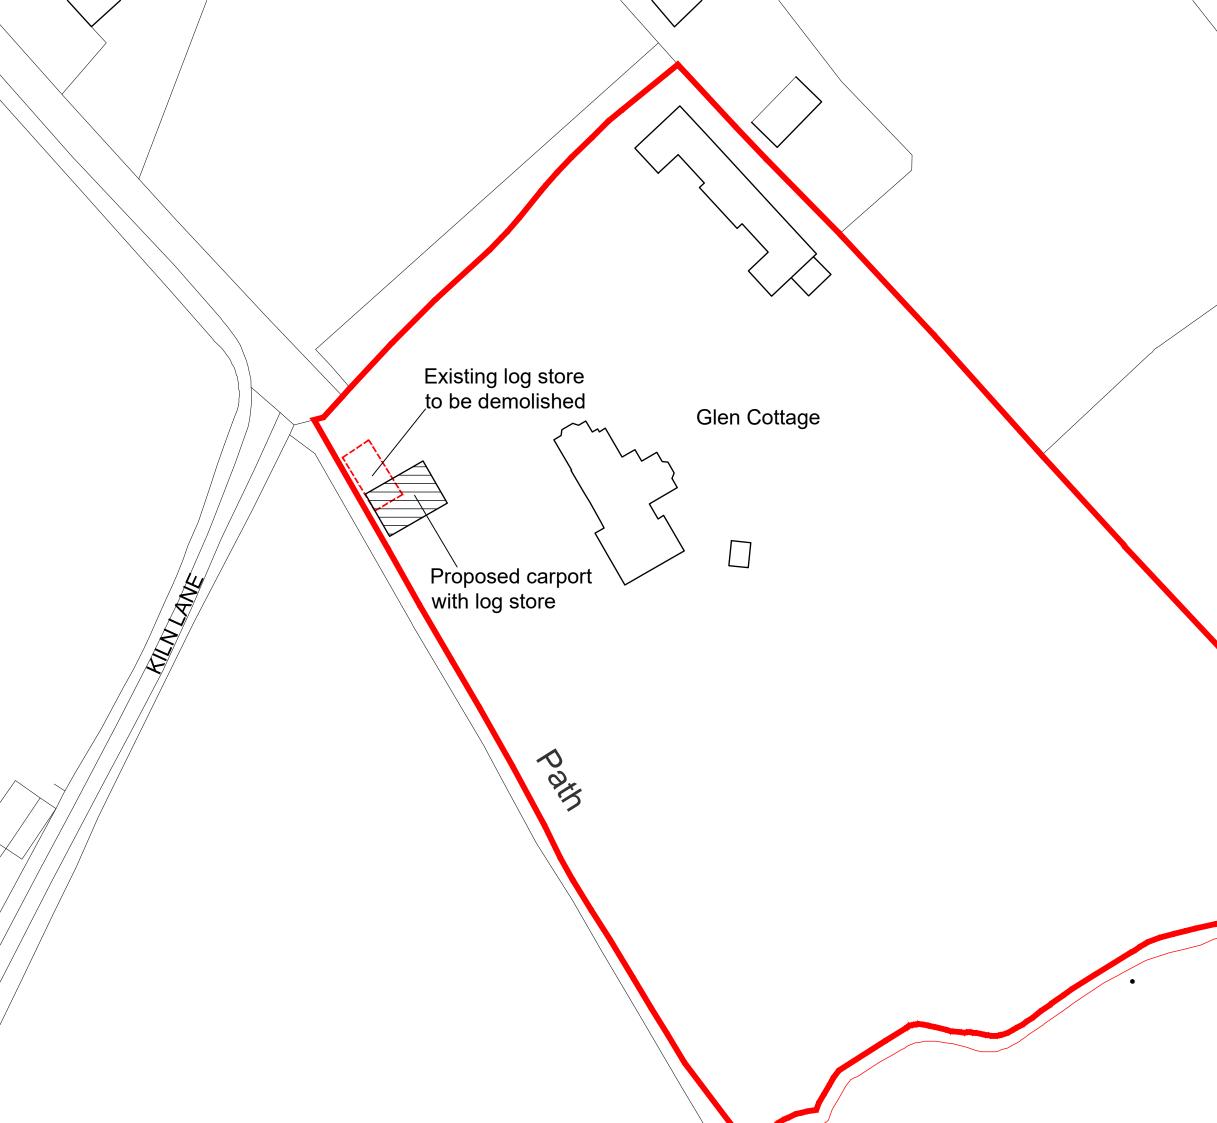

## PROJECT Glen Cottage, Kiln Lane, Rowledge

TITLE

Block Plan

SCALE 1:500@A3 DRAWN

HB

09.01.24 PROJECT NO. 23.1115

| B.01 | Α |
|------|---|