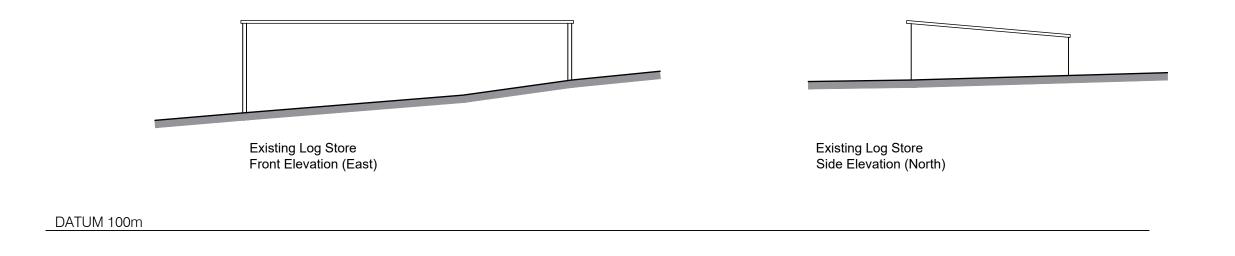

**Existing Log Store** Ground Floor Plan 33.4 sqm

**Existing Log Store** Roof Plan

INITIAL CHECKED **PLANNING** 

© This drawing is copyright.

It is sent to you in confidence and must not be reproduced or disclosed to third parties without our prior permission.