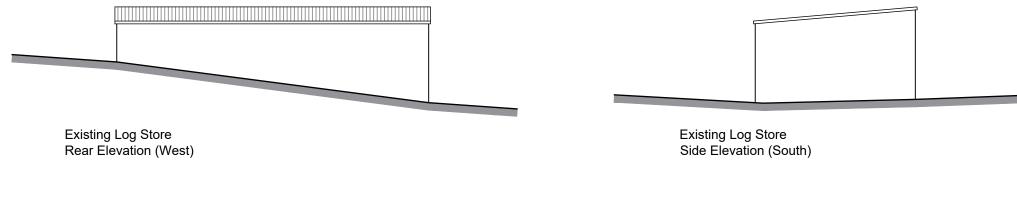

**Existing Log Store** Ground Floor Plan 33.4 sqm

**Existing Log Store** Roof Plan

INITIAL CHECKED **PLANNING** 

© This drawing is copyright.

It is sent to you in confidence and must not be reproduced or disclosed to third parties without our prior permission.