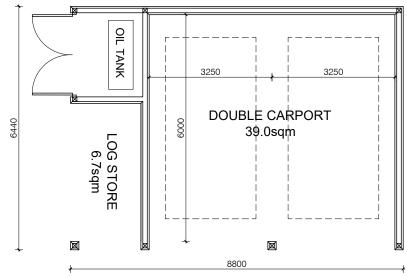

DATUM 100m

Proposed Carport and Store Ground Floor Plan 50.8 sqm

Proposed Carport and Store Roof Plan 50.8 sqm

| © This drawing is copyright.<br>It is sent to you in confidence and must not be reproduced or<br>disclosed to third parties without our prior permission. |
|-----------------------------------------------------------------------------------------------------------------------------------------------------------|
| Do not scale from this drawing, other than for Local Authority Planning purposes.                                                                         |
| This drawing is to be read in conjunction with all relevant consultants, specialist manufacturers drawings and specifications.                            |
| Any discrepancies in dimensions or details on or between these drawings should be drawn to our attention.                                                 |
| All dimensions are in millimetres unless noted otherwise.                                                                                                 |
|                                                                                                                                                           |
|                                                                                                                                                           |
|                                                                                                                                                           |
|                                                                                                                                                           |
|                                                                                                                                                           |
|                                                                                                                                                           |
|                                                                                                                                                           |