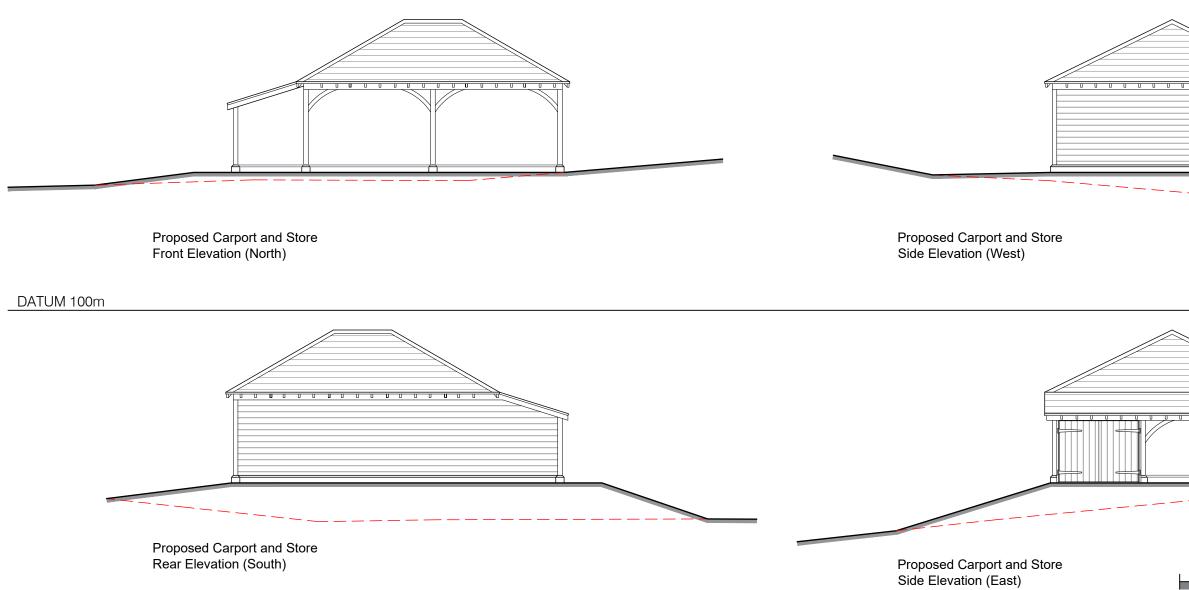

TITLE Proposed Plans and Elevations

| SCALE    | DATE        |      |   |
|----------|-------------|------|---|
| 1:100@A3 | 09.01.24    |      |   |
| DRAWN    | PROJECT NO. |      |   |
| HB       | 23.1115     | P.03 | Α |
|          | I           |      |   |