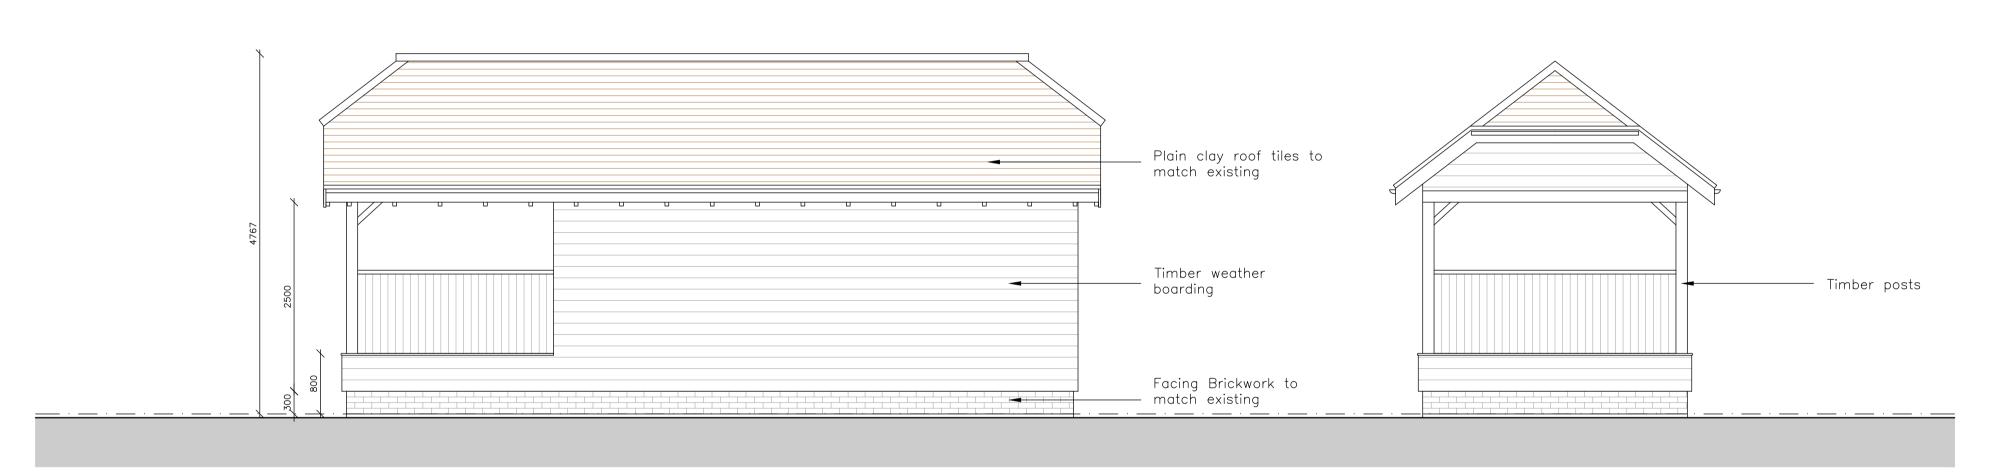

Side Elevation 1:100



Side



Ground Floor Plan 1:100

## PROPOSED WORKSHOP Store & Gazebo



## Front Elevation

Rear



Roof Plan





This drawing is the copyright of ADP Architects Ltd. It may not be altered or reproduced in any form, or passed onto Third Parties without the written consent of ADP Architects Ltd.

Drawing For Construction Purposes Only Note: This drawing is to be read in conjunction with our Building Notes. The Building Notes are written in a separate A4 document.

All dimensions and details on the drawing should be checked and verified on site by the contractor before fabrication and erection. DO NOT scale from this drawing, use figured dimensions only. Any discrepancies should be highlighted without delay.

Note: This drawing has been produced by the use of a topographical survey carrie