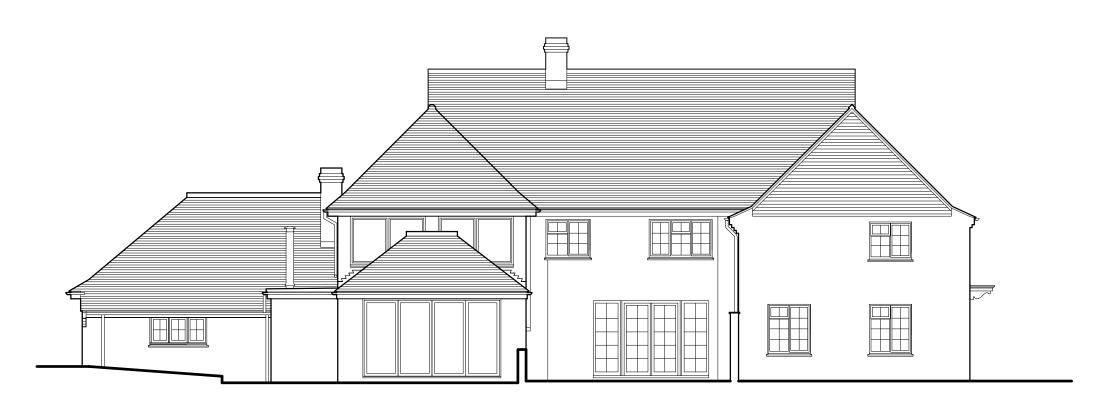

This drawing is the Copyright of Richard Mazillius and may not be altered or reproduced in any way without written permission of Richard Mazillius.

Written dimensions supersede scaled dimensions. All dimensions to be checked on site by the Contractor before commencement of the works or before components are fabricated.

This drawing is to be used only for the purposes intended and as described in the drawing title box.

This drawing to be read in conjunction with all other project drawings, including other appointed Consultant drawings as applicable to the project.



Existing North Elevation

## Existing South Elevation (Courtyard)



Existing West Elevation

## Scale Legend

SCALE 1:100 0 1 2 3 4 5

A 29.08.23 Stove chimney added Revision Date Description



## Richard Mazillius Architecture

1 Kings Road, Binstead, Ryde, Isle of Wight, PO33 3RX tel: 01983 616352 mobile: 07881 651766 e-mail: info@richardmazillius.co.uk

Client Mr & Mrs T Jones

Proj

Proposed rear extension to Rooks Hill, Lavant Chichester, PO18 0BQ

Drawing Tit

## **EXISTING ELEVATIONS**

| Scale       | Date        | Drawn    |
|-------------|-------------|----------|
| 1:100 @ A3  | Jan 2021    | rmm      |
| Project No. | Drawing No. | Revision |

21081

103

Α

This drawing is the copyright of Richard Mazillius