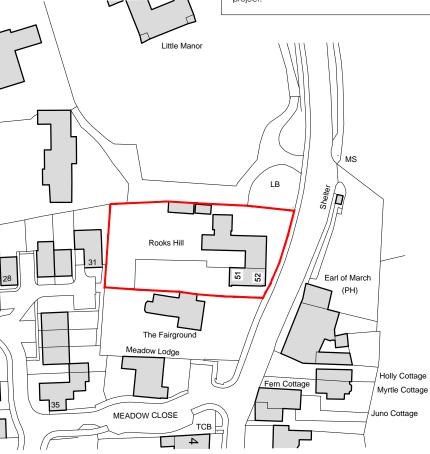

Ordnance Survey, (c) Crown Copyright 2018. All rights reserved. Licence number 100022432

Location Plan

A 29.08.23 Extension repositioned.

Revision Date Description

CIA

## **BLOCK & LOCATION PLANS**

| 21081              | 101         | Λ        |
|--------------------|-------------|----------|
| Project No.        | Drawing No. | Revision |
| 1:500, 1:1250 @ A3 | Jan 2021    | rmm      |
| Scale              | Date        | Drawn    |