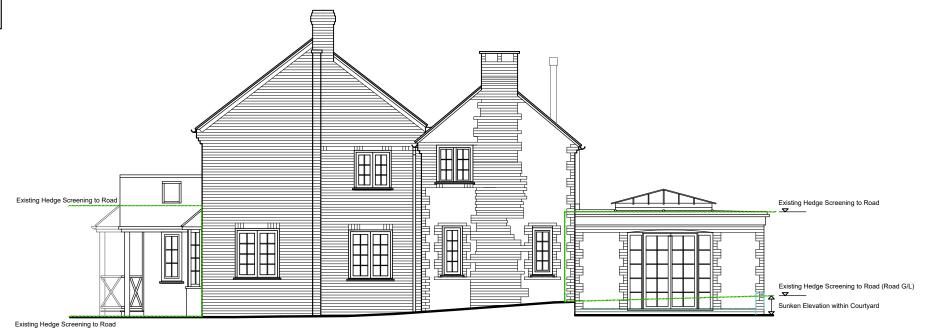

West Elevation

South Elevation

## Existing Elevations 1:100 - (Remaining elevations are not impacted upon with proposal)

Figured dimensons are only to be taken from this drawing. All dimensions are to be checked on site prior to any work being carried out, and if there any discrepancies these are to be reported.

Walls: Comprise of a mixture of: Full Brickwork, Brickwork Quoins and Graded Field Fl Painted Brickwork and Horizontal Timber Boarding. Roof: Main House Roof - Slate. Family Room - Glass Reinforced Plastic (Painted) Flat Roof. Windows: White Painted Timber. Lantern Light to Family Room Metal Fr Soffits/Fascia's and Barge Boards : White Painted Timber Rainwater Goods: Black Cast Aluminium and Black UPVC