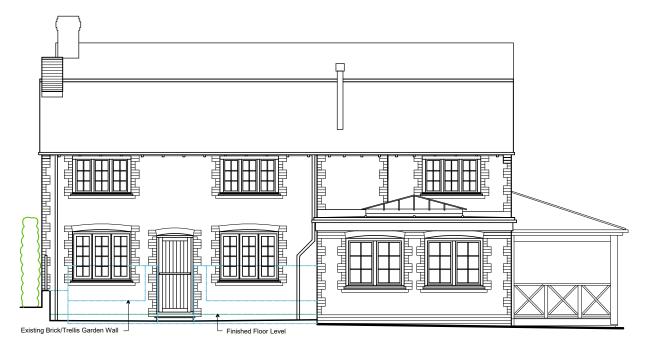

West Elevation

South Elevation

## Existing Elevations 1:100 - (Remaining elevations are not impacted upon with proposal)

Figured dimensons are only to be taken from this drawing. All dimensions are to be checked on site prior to any work being carried out, and if there any discrepancies these are to be reported.

Walls: Comprise of a mixture of: Full Brickwork, Brickwork Quoins and Graded Field Fl Painted Brickwork and Horizontal Timber Boarding. Roof: Main House Roof - Slate. Family Room - Glass Reinforced Plastic (Painted) Flat Roof. Windows: White Painted Timber. Lantern Light to Family Room Metal Fr Soffits/Fascia's and Barge Boards : White Painted Timber Rainwater Goods: Black Cast Aluminium and Black UPVC