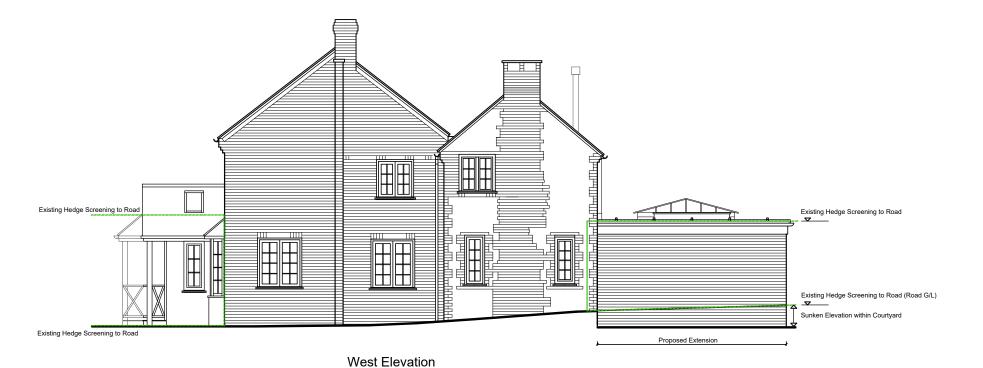

PROPOSED MATERIALS:

Walls: Roadside (West): Elevation to be fully brick. Other elevations to be Brick Quoins and Graded Field films infill. Materials to match existing, including the morter mix and striking joins.

Roof: Lead Flat Roof - Fall 150, with Lead Mopositick detail. The same materials are proposed for the door canopy, which will be supported by painted timber Gallows Brackets.

Doors: Painted Hardwood or Oak Stable Door

Windows: Whithe Painted Timber. Proposed Flat Rooflight to be Black/Grey Metal/Glass and be fitted with an automatic black out blind.

Soffits/Fascia's and Barge Boards: White Painted Timber

Rainwater Goods: Black Cast Aluminium