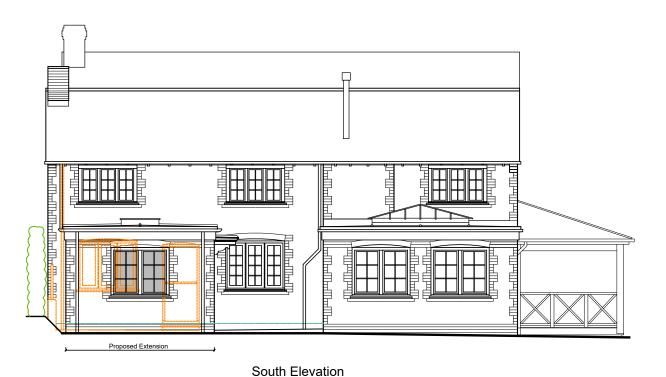

PROPOSED MATERIALS:

Walls: Roadside (West): Elevation to be fully brick. Other elevations to be Brick Quoins and Graded Field films infill. Materials to match existing, including the morter mix and striking joins.

Roof: Lead Flat Roof - Fall 150, with Lead Mopositick detail. The same materials are proposed for the door canopy, which will be supported by painted timber Gallows Brackets.

Doors: Painted Hardwood or Oak Stable Door

Windows: Whithe Painted Timber. Proposed Flat Rooflight to be Black/Grey Metal/Glass and be fitted with an automatic black out blind.

Soffits/Fascia's and Barge Boards: White Painted Timber

Rainwater Goods: Black Cast Aluminium