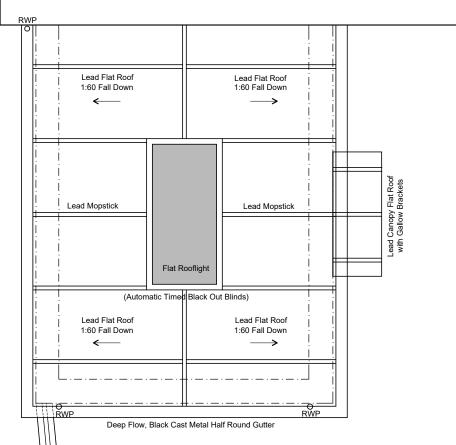

# Proposed Extension Roof Plan 1:50

Figured dimensons are only to be taken from this drawing. All dimensions are to be checked on site prior to any work being carried out, and if there any discrepancies these are to be reported.

Client: Mr & Mrs S Morgan

Project: Proposed Single Storey Rear Extension to Meadow Brook Farm. Graffham. Petworth West Sussex. GU28 0NZ

Drawing: Photographic Schedule Key & Proposed Roof Plan

Scale(s): 1:200/50 Date: 02.01.24