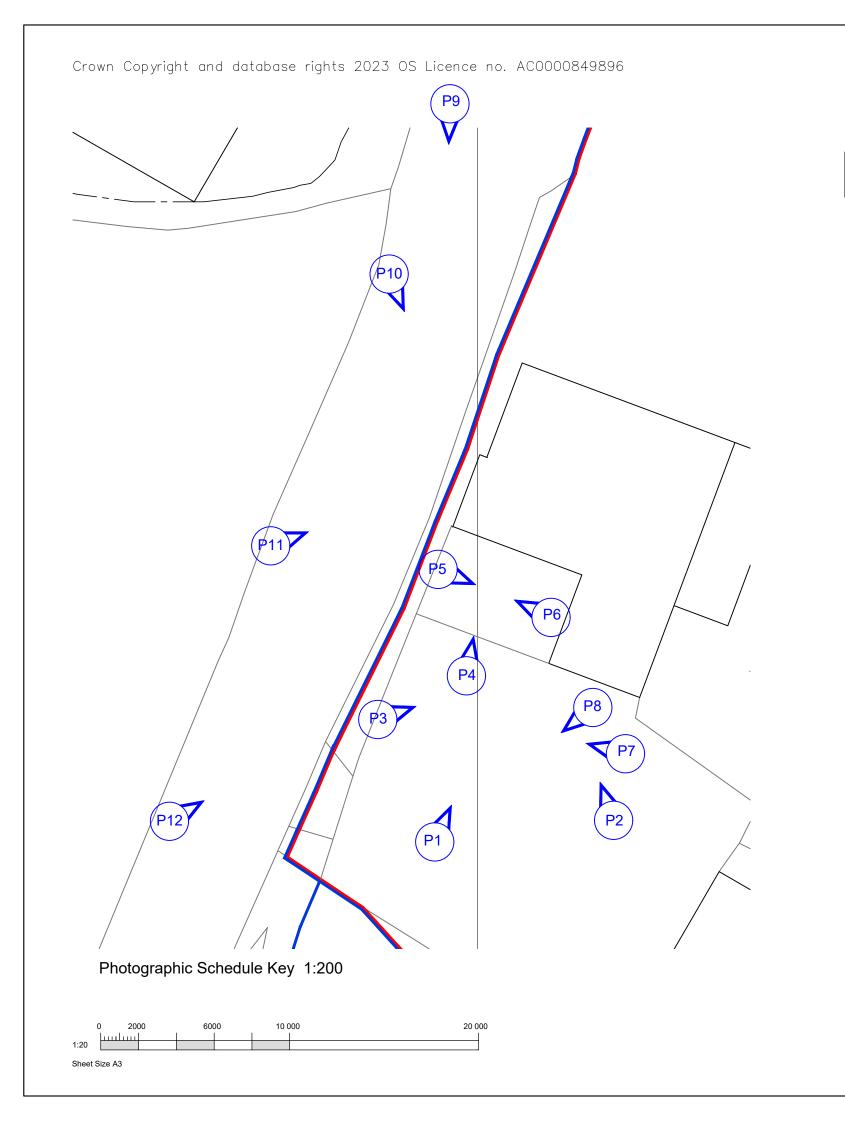

Client: Mr & Mrs S Morgan

Project: Proposed Single Storey Rear Extension to Meadow Brook Farm. Graffham. Petworth West Sussex. GU28 0NZ

Drawing: Photographic Schedule Key & Proposed Roof Plan

Scale(s): 1:200/50 Date: 02.01.24