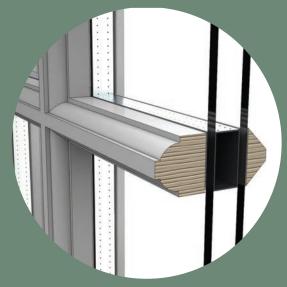

Simulated divided lights to visually match original glazing bars. No thermal breaks around the perimeter of the glazing bars. Discreet double glazing with white back to back spacer bars, period mouldings and outer beads to match angled putty lines.

Sliding Sash Solutions preferred method of double glazing is with the use of simulated divided lights to achieve a more period appearance, greater longevity and less thermal breaks around the perimeter of the sashes.