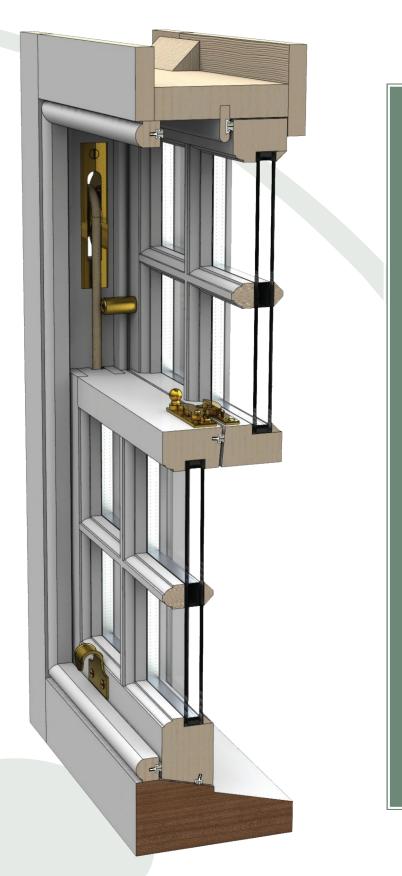

All of our windows are bespoke. We can replicate original section sizes, mouldings, horn details and slim period glazing bars.

Our new sashes are constructed in the traditional way with glued mortice and tenon joints for strength and longevity. New box frames are constructed with a traditional pulley and weight system. New windows are equipped with traditional replica ironmongery available in various finishes.

Simulated divided lights to visually match original glazing bars. No thermal breaks around the perimeter of the glazing bars. Discreet double glazing with white back to back spacer bars, period mouldings and outer beads to match angled putty lines.

Sliding Sash Solutions preferred method of double glazing is with the use of simulated divided lights to achieve a more period appearance, greater longevity and less thermal breaks around the perimeter of the sashes.