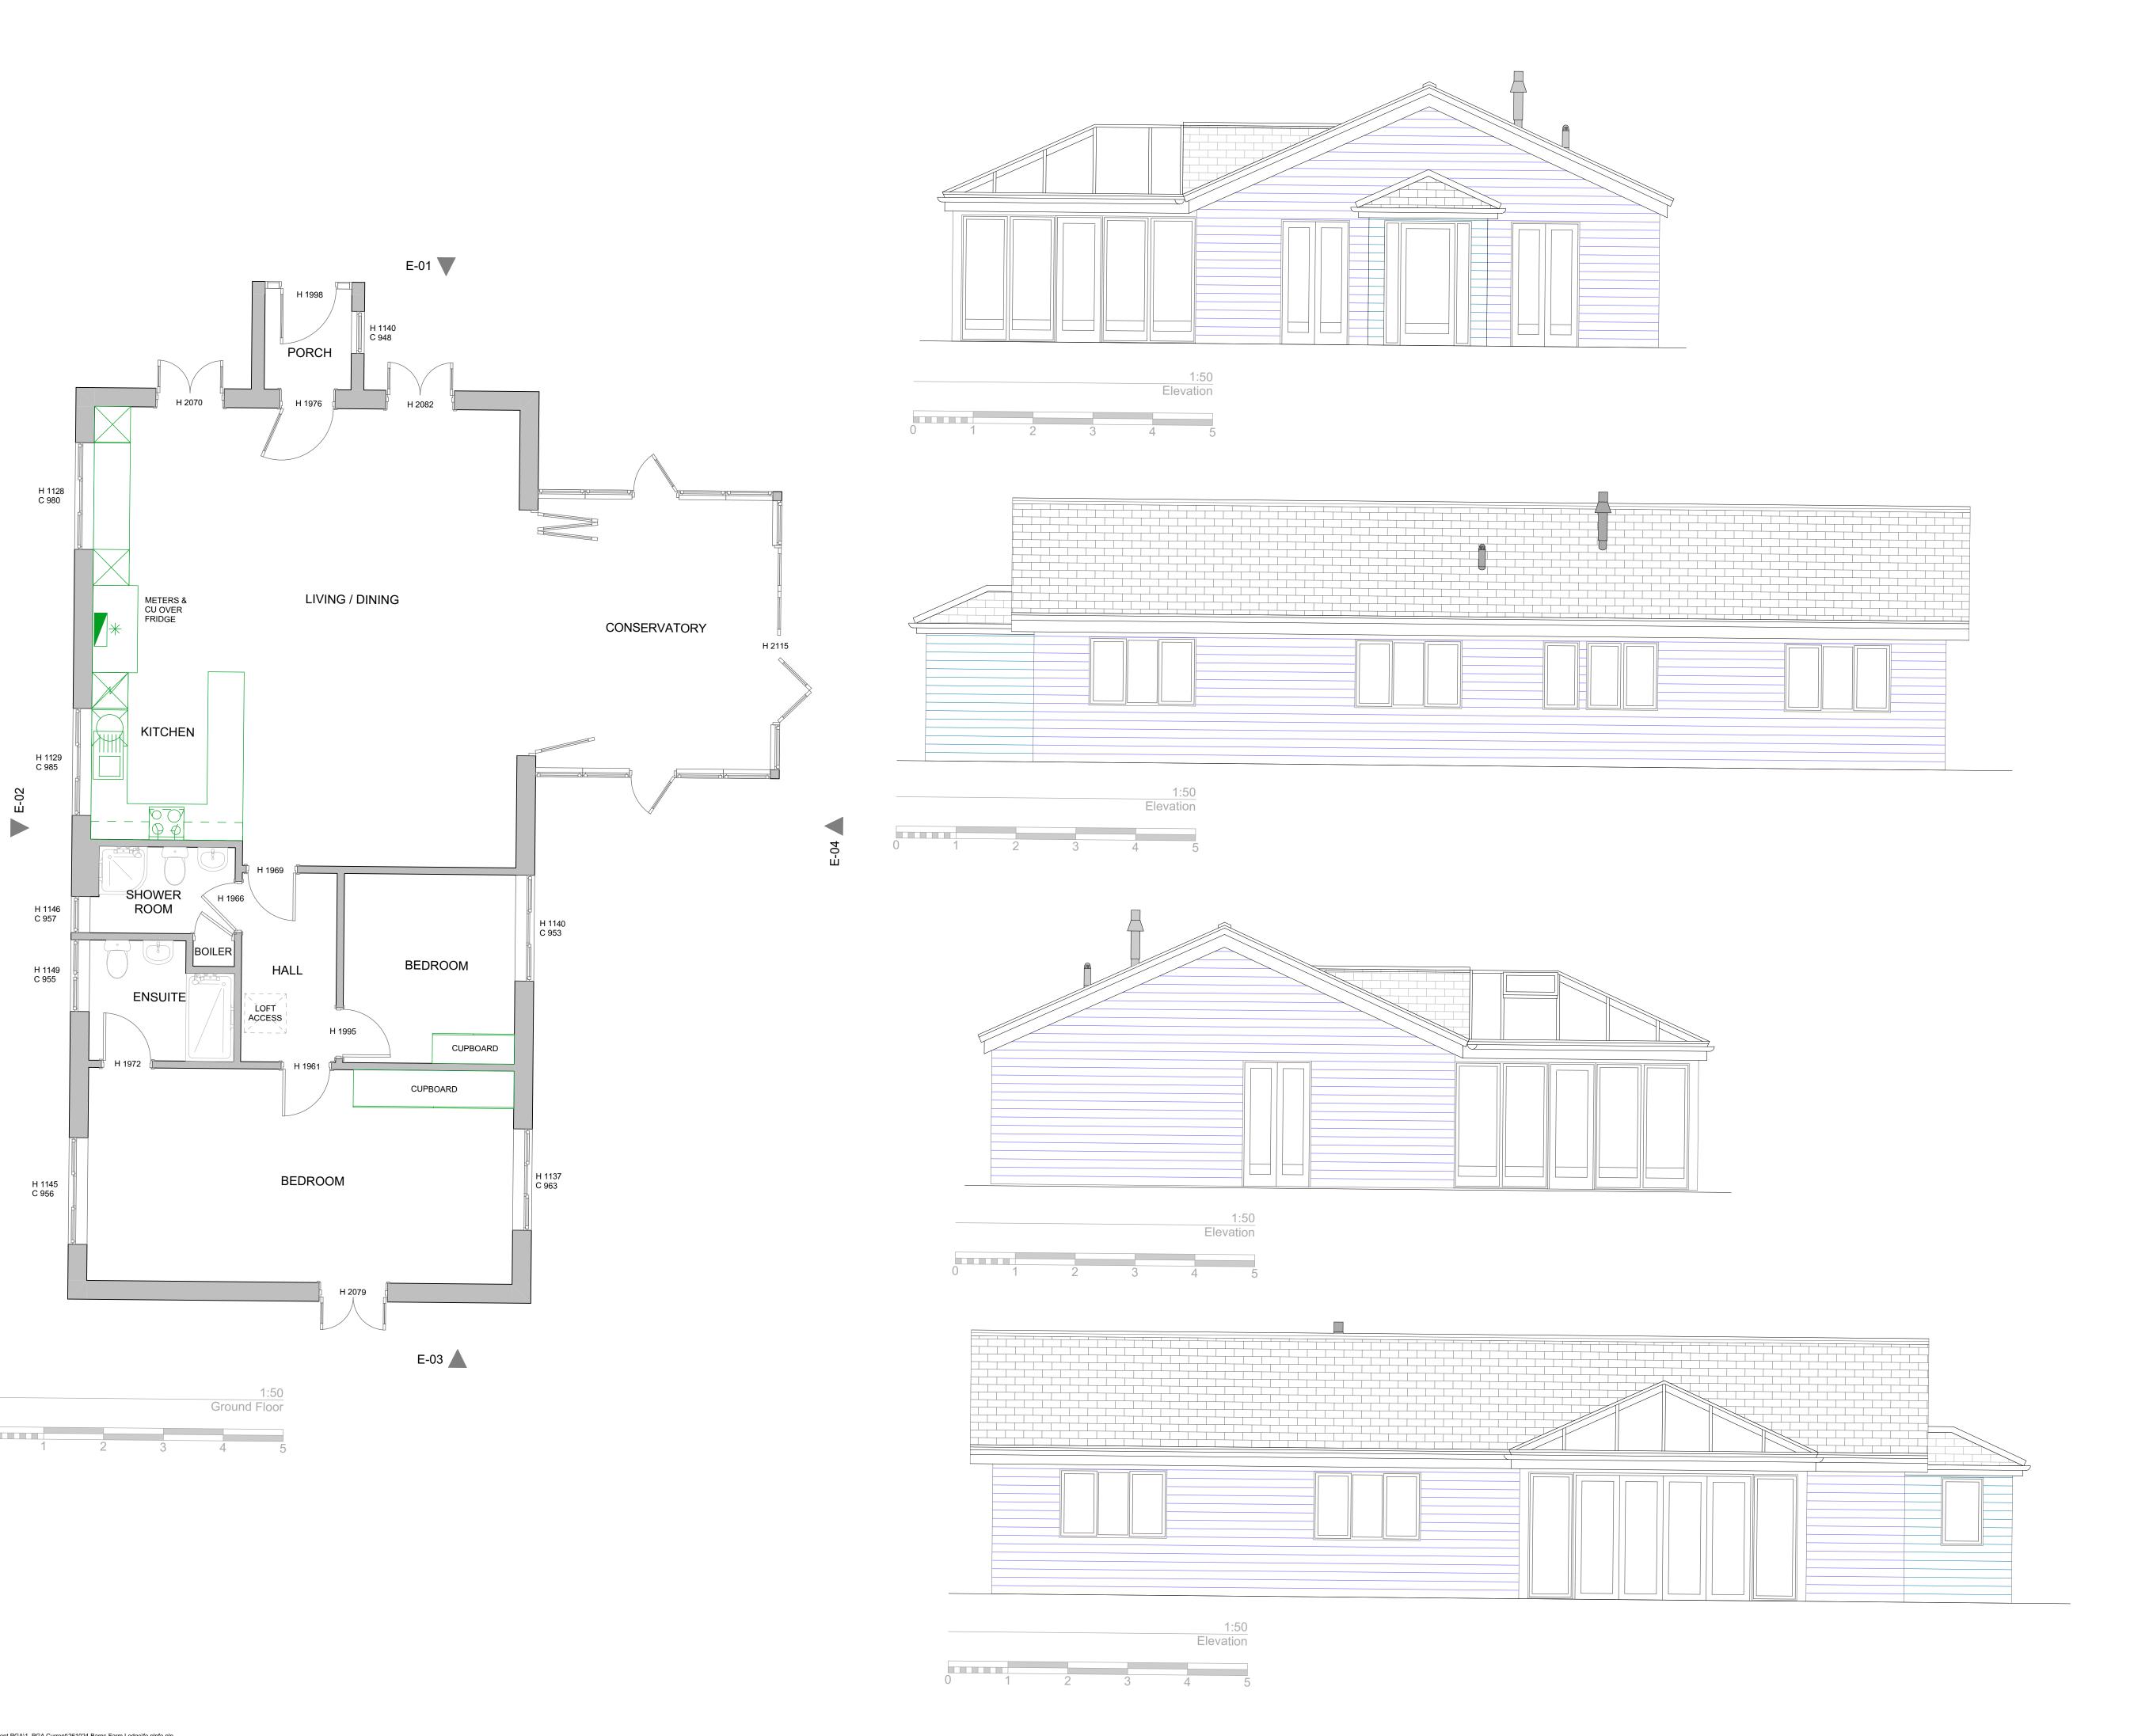

## PROJECT:

Barns Farm Lodge Barns Farm Lane, Storrington, West Sussex, RH20 4AH

## DRAWING TITLE:

Existing

Plan & Elevations

| JOB NO:     | SCALE @ A1:<br>As Shown |
|-------------|-------------------------|
| DRAWING NO: | REV:                    |
| EXUI        | A                       |
|             |                         |