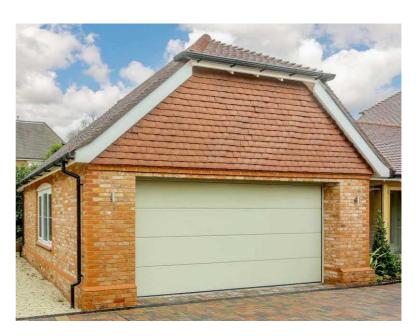

# 5. Front and Garage doors

Painted Timber. Factory sprayed paint finished, Colour: French Grey