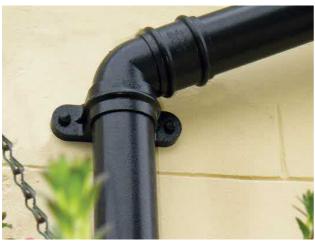

he following materials will be used for all the proposed dwelling and detached garage.

#### **External Wall Finish**

#### 1. Brickwork to external facades



Avorio by The Bespoke Brick Company.



### 2. Contrast Brickwork-



Berkshire Orange Stock

# 3. Traditional Pitched Roofs & Tilehanging



Keymer Traditional Handmade Clay Tile – Antique Finish



#### 4. Flat Roof



Flat Roof; finish to be Sarnafil of similar single-ply membrane, finished in grey lead colour

# 5. Front and Garage doors







Painted Timber. Factory sprayed paint finished, Colour: French Grey



### 6. Casement Windows





Painted Timber. Factory sprayed paint finished, Colour: French Grey



#### 7. French doors





Painted Timber. Factory sprayed paint finished, Colour: French Grey

## 8. Rainwater Goods



Cast effect plastic, Colour: black.