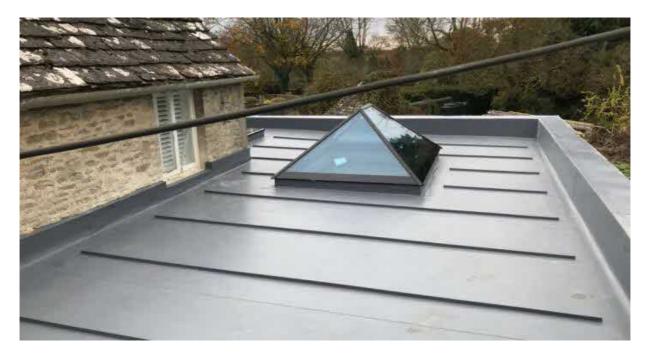

#### 4. Flat Roof

Flat Roof; finish to be Sarnafil of similar single-ply membrane, finished in grey lead colour