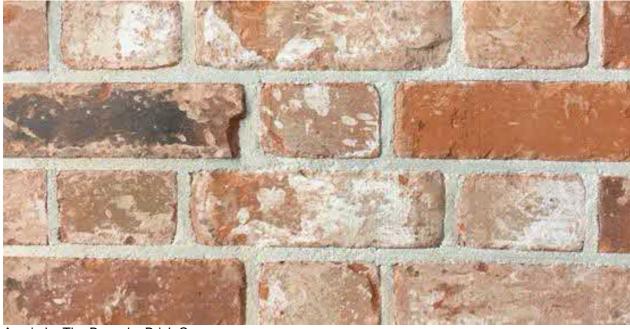

Our ref: 23-J4321 May 2023 Ascot Design Limited Berkshire House 39 – 51 High Street Asc ot Berkshire SL5 7HY www.asc otdesign.co m

# MATERIAL SPECIFICATION

Bramleys 36A Vann Road, Fernhurst Haslemere, West Sussex

The following materials will be used for all the proposed dwelling and detached garage.

#### **External Wall Finish**

#### 1. Brickwork to external facades



Avorio by The Bespoke Brick Company.



### 2. Contrast Brickwork-



Berkshire Orange Stock

# 3. Traditional Pitched Roofs & Tilehanging



Keymer Traditional Handmade Clay Tile – Antique Finish



#### 4. Flat Roof



Flat Roof; finish to be Sarnafil of similar single-ply membrane, finished in grey lead colour

# 5. Front and Garage doors







Painted Timber. Factory sprayed paint finished, Colour: French Grey



### 6. Casement Windows





Painted Timber. Factory sprayed paint finished, Colour: French Grey



#### 7. French doors





Painted Timber. Factory sprayed paint finished, Colour: French Grey

## 8. Rainwater Goods



Cast effect plastic, Colour: black.