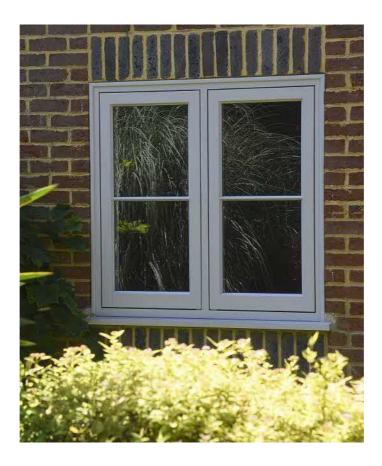

### 6. Casement Windows

Painted Timber. Factory sprayed paint finished, Colour: French Grey