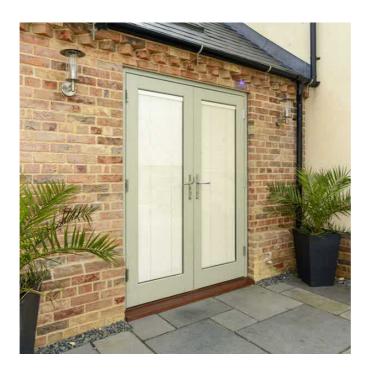

#### 7. French doors

Painted Timber. Factory sprayed paint finished, Colour: French Grey