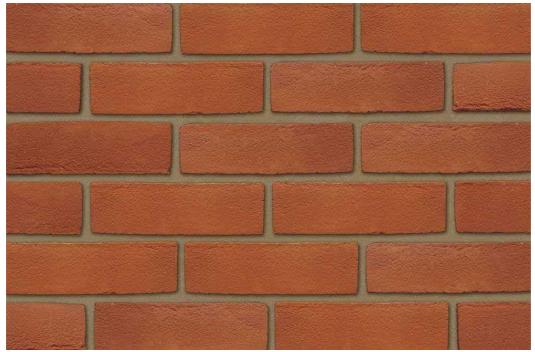

Our ref: 23-J4321 May 2023 Ascot Design Limited Berkshire House 39 – 51 High Street Asc ot Berkshire SL5 7HY www.asc otdesign.co m

# MATERIAL SPECIFICATION

Bramleys 36A Vann Road, Fernhurst Haslemere, West Sussex

The following materials will be used for all the proposed dwelling and detached garage.

#### **External Wall Finish**

#### 1. Brickwork to external facades



Avorio by The Bespoke Brick Company.



### 2. Contrast Brickwork-



Berkshire Orange Stock

# 3. Traditional Pitched Roofs & Tilehanging



Keymer Traditional Handmade Clay Tile – Antique Finish



#### 4. Flat Roof



Flat Roof; finish to be Sarnafil of similar single-ply membrane, finished in grey lead colour

# 5. Front and Garage doors







Painted Timber. Factory sprayed paint finished, Colour: French Grey



### 6. Casement Windows





Painted Timber. Factory sprayed paint finished, Colour: French Grey



#### 7. French doors





Painted Timber. Factory sprayed paint finished, Colour: French Grey

## 8. Rainwater Goods



Cast effect plastic, Colour: black.