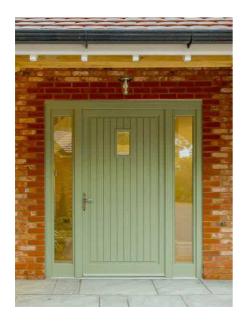

# 5. Front and Garage doors

Painted Timber. Factory sprayed paint finished, Colour: French Grey