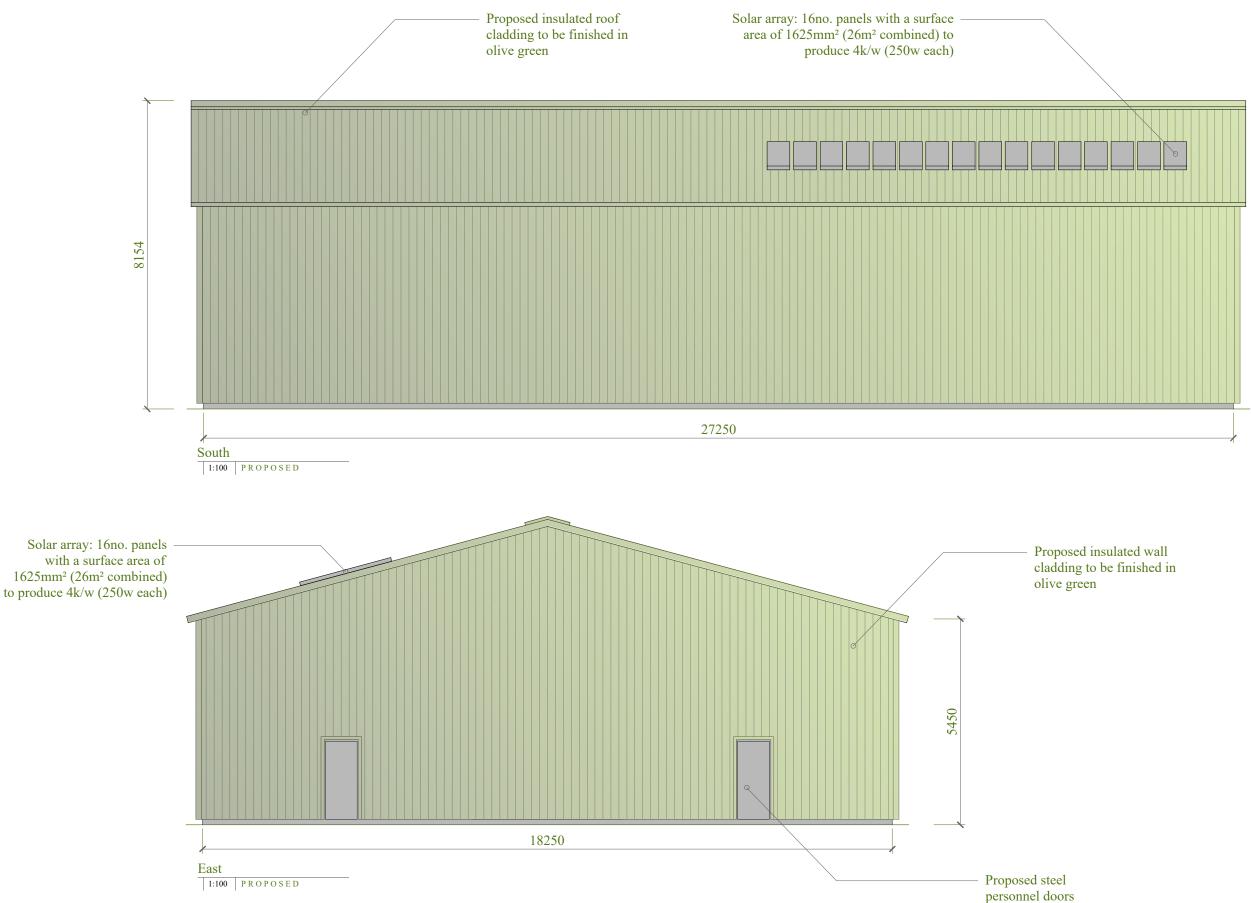

## Address

North Farm, Washington RH20 4BB

# Drawing

Proposed Elevations: South & East

### Scale @ A3 1:100 Drawn: Issued: 19.01.2024 19.01.2024 Drawn By Checked By MD BK

Job No. 211005 R1

Drawing No.

211005\_R1\_202

Revisions:

R.1 - Solar Arry added

Status PLANNING