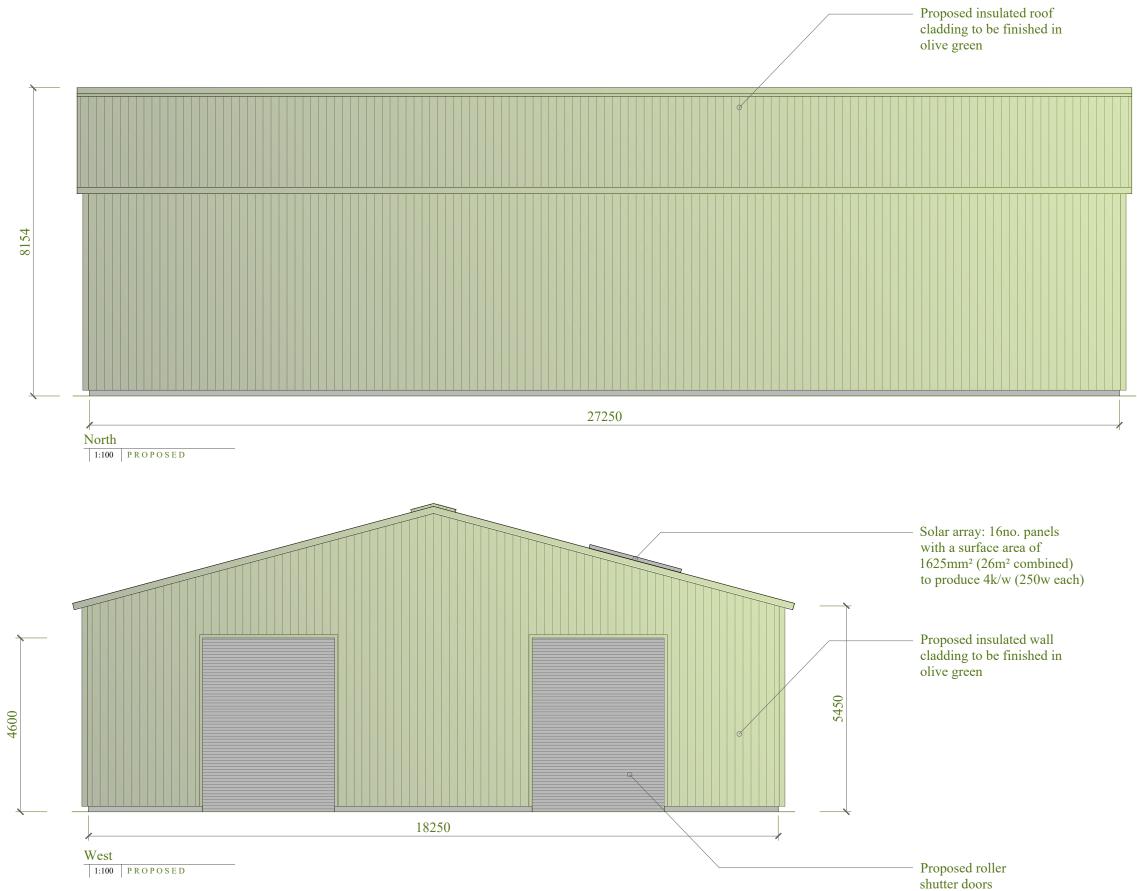

# Address

North Farm, Washington RH20 4BB

### Drawing

Proposed Elevations: North & West

| Scale @ A3 |            |
|------------|------------|
| 1:100      |            |
| Drawn:     | Issued:    |
| 19.01.2024 | 19.01.2024 |
| Drawn By   | Checked By |
| MD         | BK         |
| Job No.    | 1          |

211005 R1

Drawing No. 211005\_R1\_201

Revisions:

R.1 - Solar Arry added

Status PLANNING

|      | 1m @ 1: |
|------|---------|
| 50   | L       |
| 100  |         |
| 200  |         |
| 500  |         |
| 1250 |         |