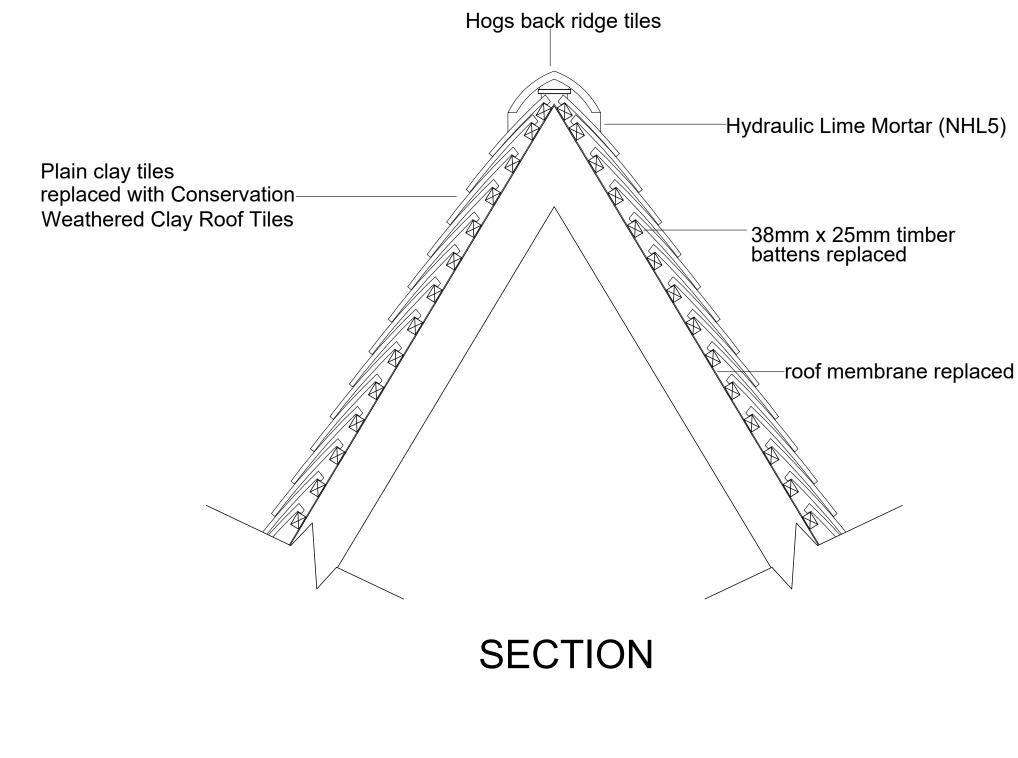

NOTES 1) All new and existing building work dimensions are critical to the construction process. 2) Cill and window heights indicated are taken internally and should be checked on site 3) This drawing is subject to copyright of Architectural Services. Reproduction only with written authority. 4) Drawing dimensions and scales to be checked prior to commencement of work. 5) All structural work where mentioned on this drawing is subject to a qualified structural and civil engineer calculations before building work commences. 6) These plans may be subject to Planning and/or Building Regulation approval, or any other statute in law before the commencement of building works. 7) All materials to match existing unless otherwise stated.

| -