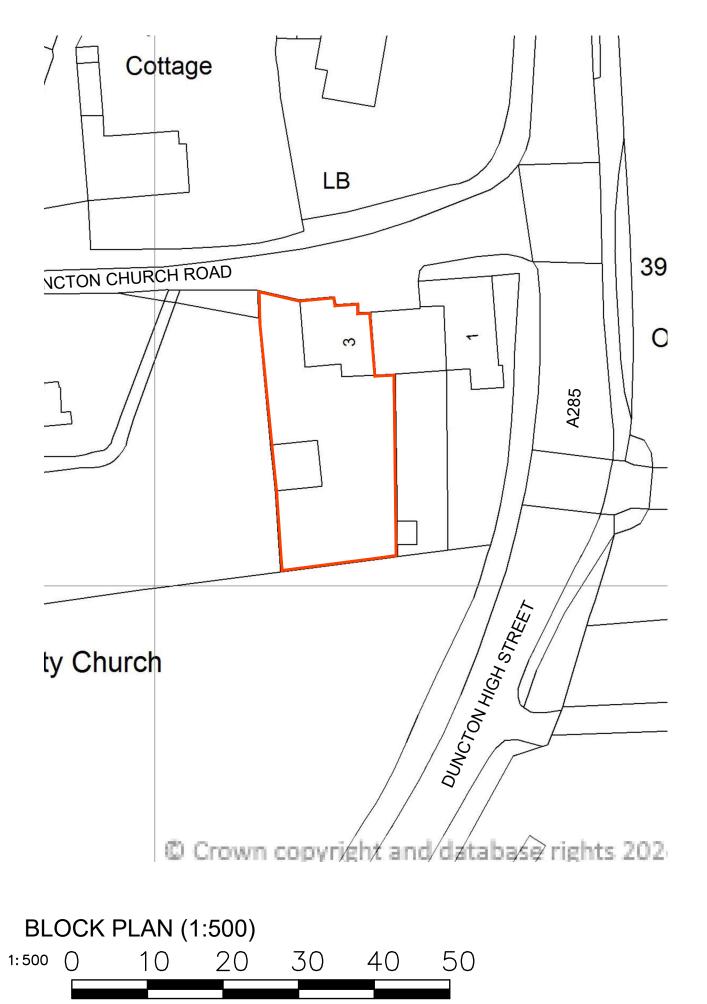

Location Plan

10 20 30 40 50

DATE:

DRG NO. 13/101-004 19/01/24 SCALE: A3: 1:1250

NOTES

1) All new and existing building work dimensions are critical to the construction process. 2) Cill and window heights indicated are taken internally and should be checked on site 3) This drawing is subject to copyright of Architectural Services. Reproduction only with written authority. 4) Drawing dimensions and scales to be checked prior to commencement of work. 5) All structural work where mentioned on this drawing is subject to a qualified structural and civil engineer calculations before building work commences. 6) These plans may be subject to Planning and/or Building Regulation approval, or any other statute in law before the commencement of building works. 7) All materials to match existing unless otherwise stated.