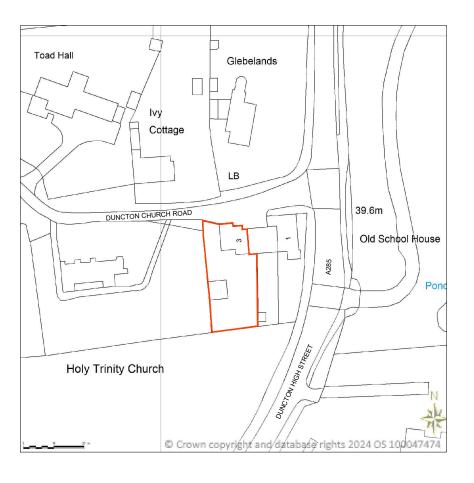

Location Plan

10 20 30 40 50

DATE:

DRG NO. 13/101-004 19/01/24 SCALE: A3: 1:1250

NOTES

1) All new and existing building work dimensions are critical to the construction process. 2) Cill and window heights indicated are taken internally and should be checked on site 3) This drawing is subject to copyright of Architectural Services. Reproduction only with written authority. 4) Drawing dimensions and scales to be checked prior to commencement of work. 5) All structural work where mentioned on this drawing is subject to a qualified structural and civil engineer calculations before building work commences. 6) These plans may be subject to Planning and/or Building Regulation approval, or any other statute in law before the commencement of building works. 7) All materials to match existing unless otherwise stated.