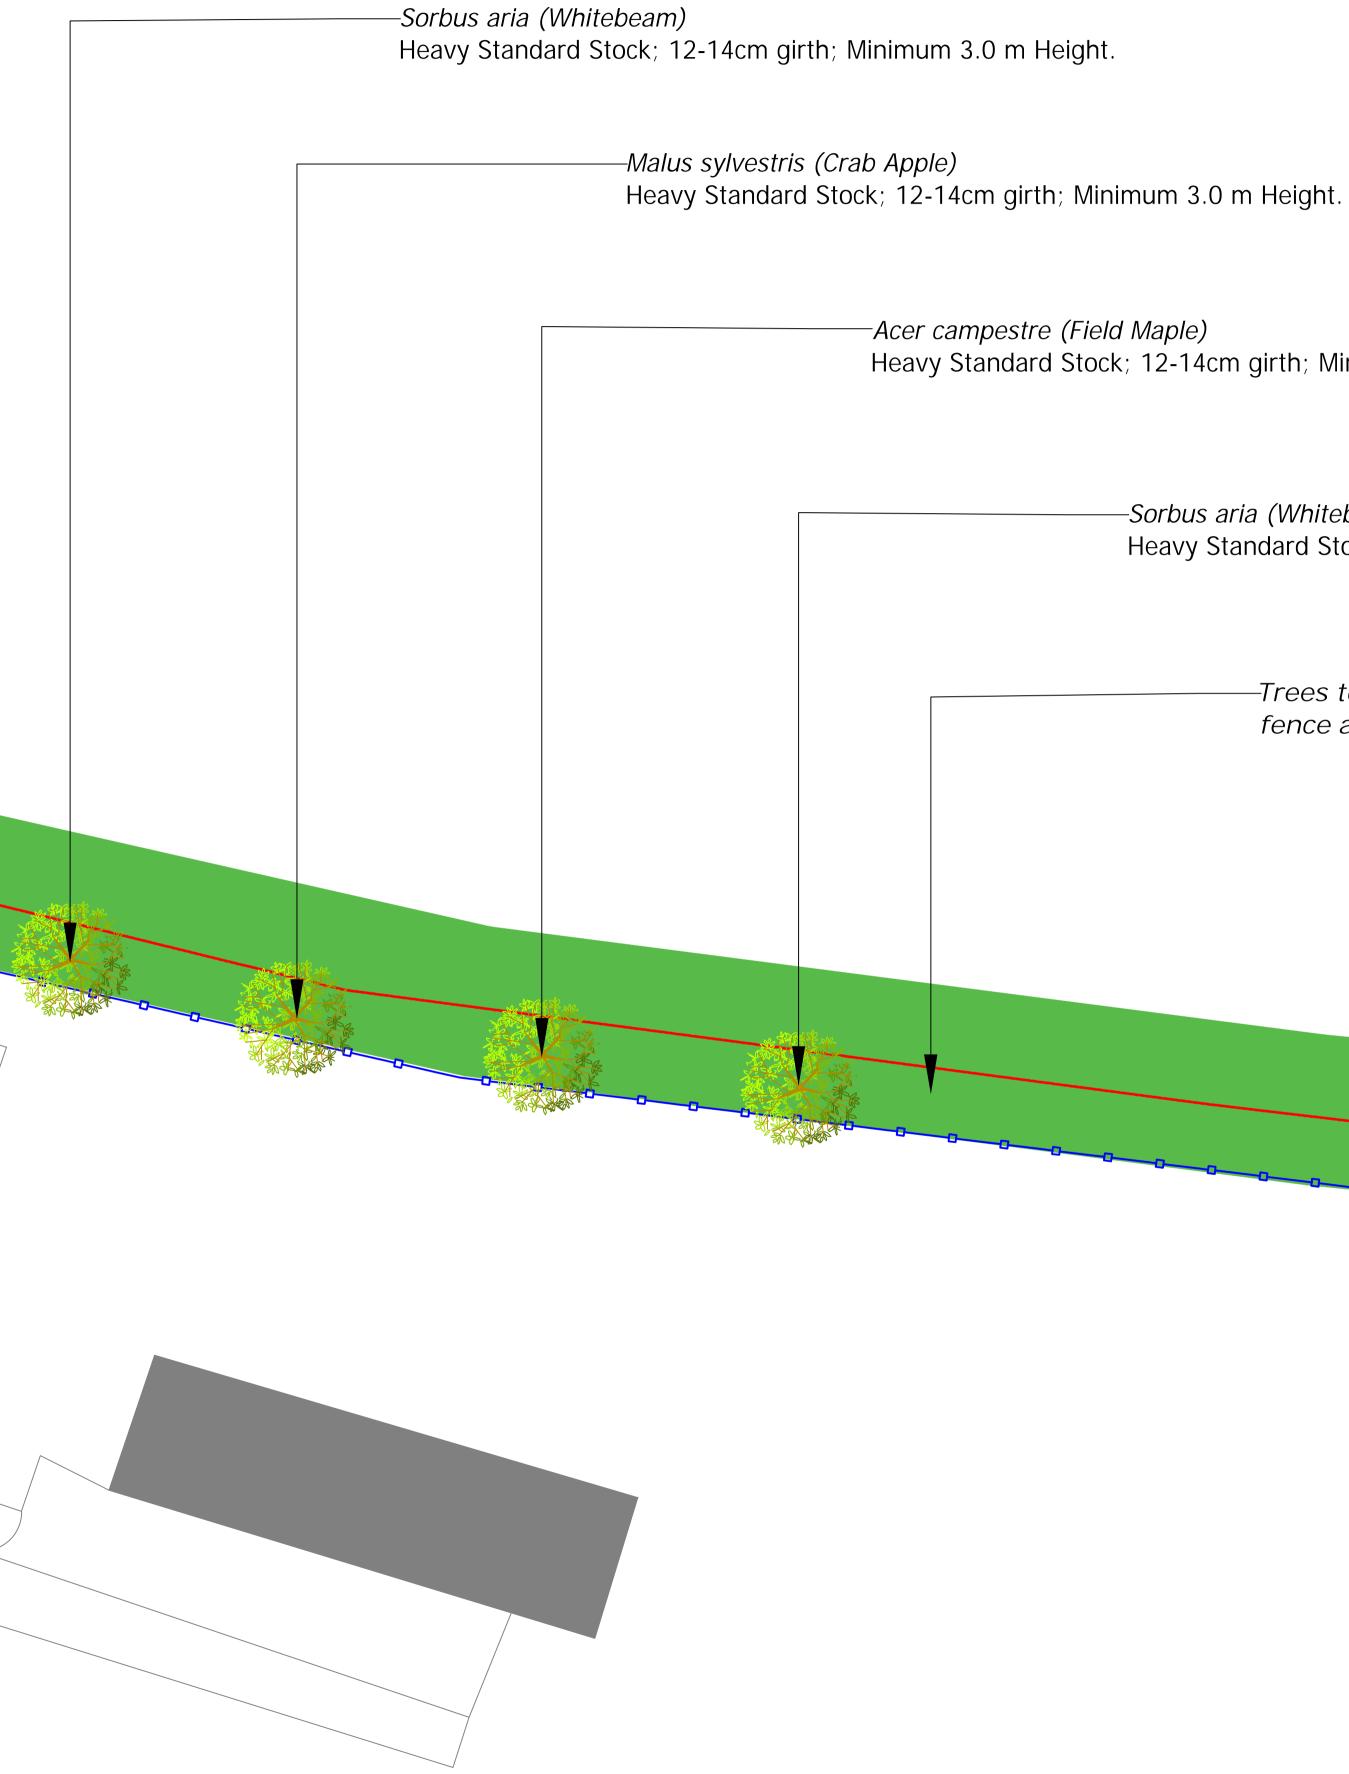

## **Proposed Soft Landscape**

Proposed Native Tree Planting.

-Ilex aquifolium (Holly) Heavy Standard Stock or Feathered/Multistem Specimen; 12-14cm girth; Minimum 2.0 m Height.

Heavy Standard Stock; 12-14cm girth; Minimum 3.0 m Height.

-Sorbus aria (Whitebeam) Heavy Standard Stock; 12-14cm girth; Minimum 3.0 m Height.

> *-Trees to be planted into space between* fence and site boundary.