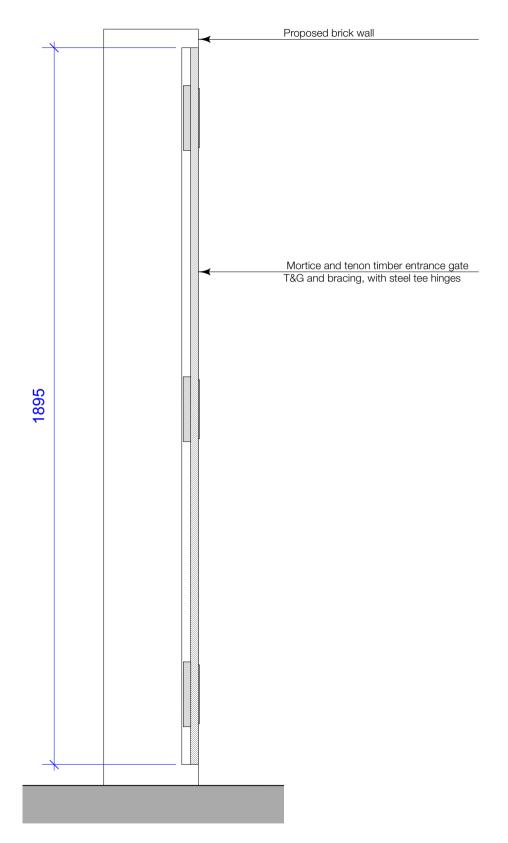

## PROPOSED ENTRANCE GATE: JOINERY DETAIL 1:10

DO NOT SCALE FROM THIS DRAWING. Scaling only for Local Authority purposes. Dimensions to be checked on site. All dimensions are in millimetres unless stated. Report all discrepencies.