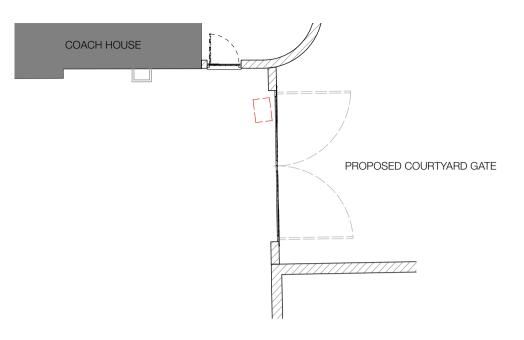

## PROPOSED ENTRANCE GATE: JOINERY DETAIL 1:10

DO NOT SCALE FROM THIS DRAWING. Scaling only for Local Authority purposes. Dimensions to be checked on site. All dimensions are in millimetres unless stated. Report all discrepencies.

This drawing and information displayed is the confidential property of The Goddard Partnership Limited and shall not be copied or used for any purpose without the written consent of the company.

© The Goddard Partnership Limited. All Rights Reserved

Revisions:



## PROPOSED ENTRANCE GATE: PROPOSED PLAN 1:100



10m

1:100

## PROPOSED ENTRANCE GATE: ELEVATION 1:50

## The Goddard Partnership

Historic Buildings and Architectural Design Consultants

The Old Fire Station Upper Basingwell Street Bishop's Waltham Hampshire SO32 1PF

t: 01489 890629

e: office@thegoddardpartnership.com

w: www.thegoddardpartnership.com

Client Mr & Mrs Shepherd
Project Droxford Manor

Drawing Proposed Joinery detail

Scale Date JAN 2023

Drawing No. 1145/E/039 Revision P1