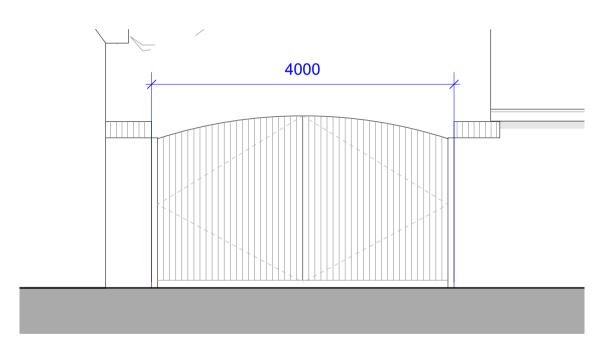

## PROPOSED ENTRANCE GATE: JOINERY DETAIL 1:10

DO NOT SCALE FROM THIS DRAWING. Scaling only for Local Authority purposes. Dimensions to be checked on site. All dimensions are in millimetres unless stated. Report all discrepencies.

This drawing and information displayed is the confidential property of The Goddard Partnership Limited and shall not be copied or used for any purpose without the written consent of the company.

© The Goddard Partnership Limited. All Rights Reserved

Revisions:



## PROPOSED ENTRANCE GATE: PROPOSED PLAN 1:100



10m

1:100

## PROPOSED ENTRANCE GATE: ELEVATION 1:50

## The Goddard Partnership

Historic Buildings and Architectural Design Consultants

The Old Fire Station Upper Basingwell Street Bishop's Waltham Hampshire SO32 1PF

t: 01489 890629

e: office@thegoddardpartnership.com

w: www.thegoddardpartnership.com

Client Mr & Mrs Shepherd
Project Droxford Manor

Drawing Proposed Joinery detail

Scale Date JAN 2023

Drawing No. 1145/E/039 Revision P1