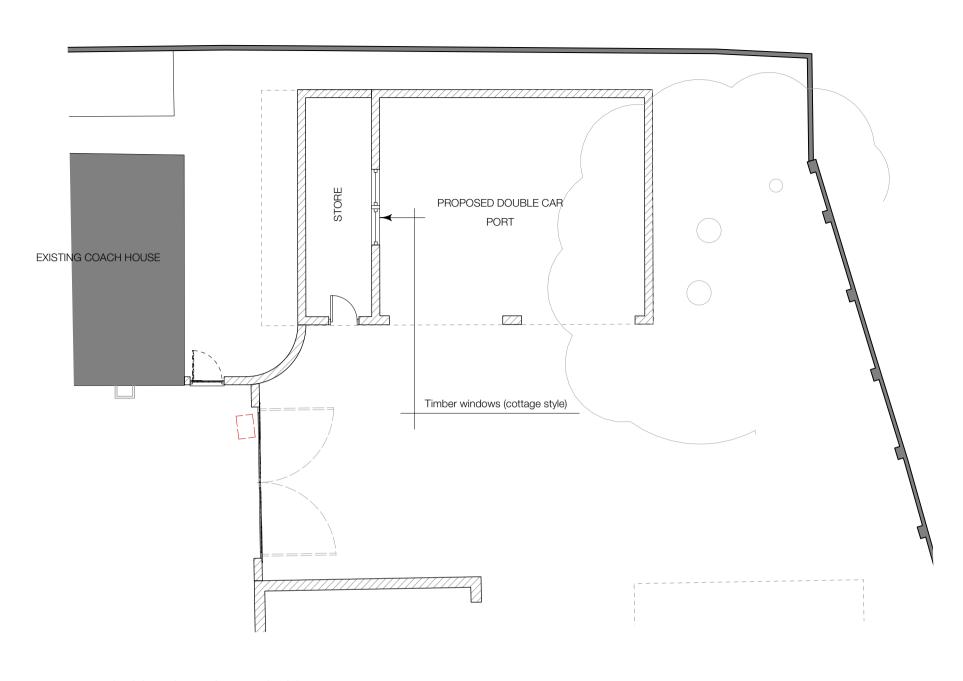

## PROPOSED CAR PORT: PROPOSED PLAN 1:100

Historic Buildings and Architectural Design Consultants

The Old Fire Station Upper Basingwell Street Bishop's Waltham . Hampshire SO32 1PF

t: 01489 890629

10m

1:100