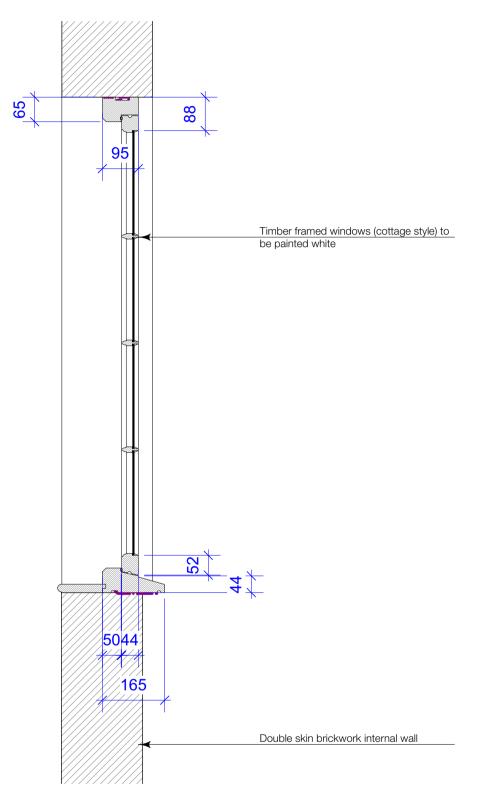

## **PROPOSED CAR PORT: JOINERY DETAIL 1:10**

DO NOT SCALE FROM THIS DRAWING. Scaling only for Local Authority purposes. Dimensions to be checked on site. All dimensions are in millimetres unless stated. Report all discrepencies.