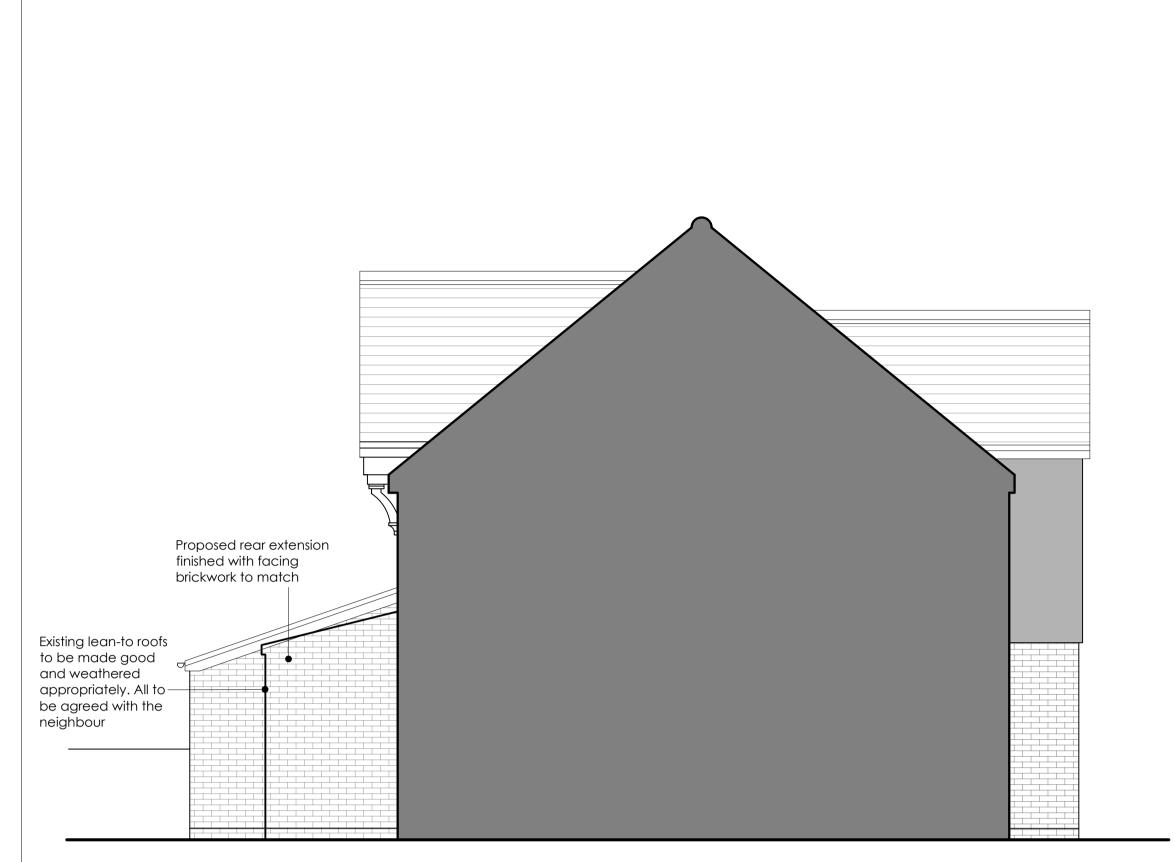

Proposed rear extension finished with facing brickwork to match

1:500 1:200 1:100 1:50 1:10 20 40 00 00 100

Scale Bars:

1:1250