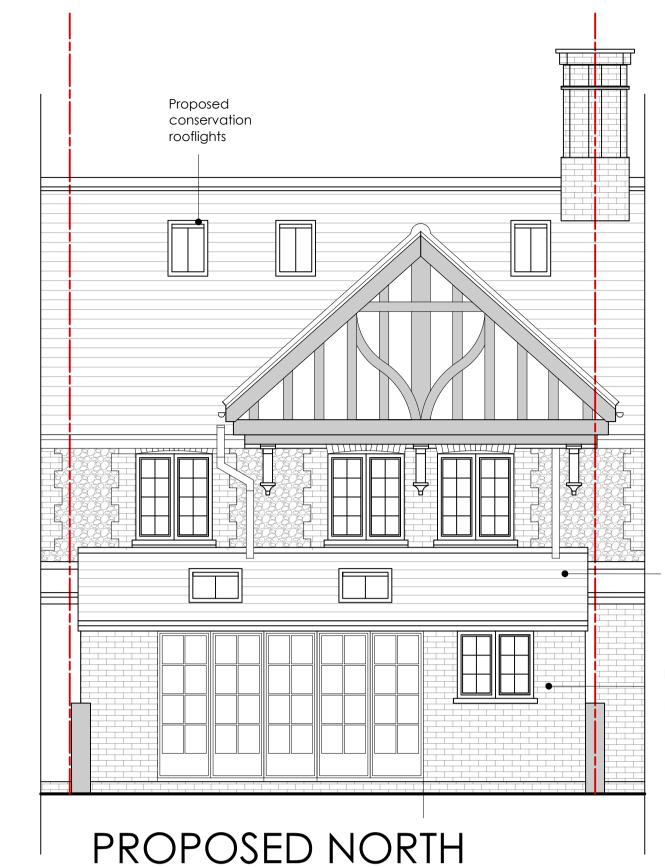

## **LOFT CONVERSION**

- 1. Proposed rooflights not to protrude the roof by more than 150mm. 3No. conservation rooflights are proposed at the rear of the property.
- 2. No further roof alterations or extensions are proposed on the main roof.
- 3. A feature window is proposed on the front elevation.
- 4. All materials to match the existing.
- 5. Any new side windows shall include obscure glazing and fixed up to a height of 1.7m about floor height. The front feature window and the rooflights will all face to the front and rear only.