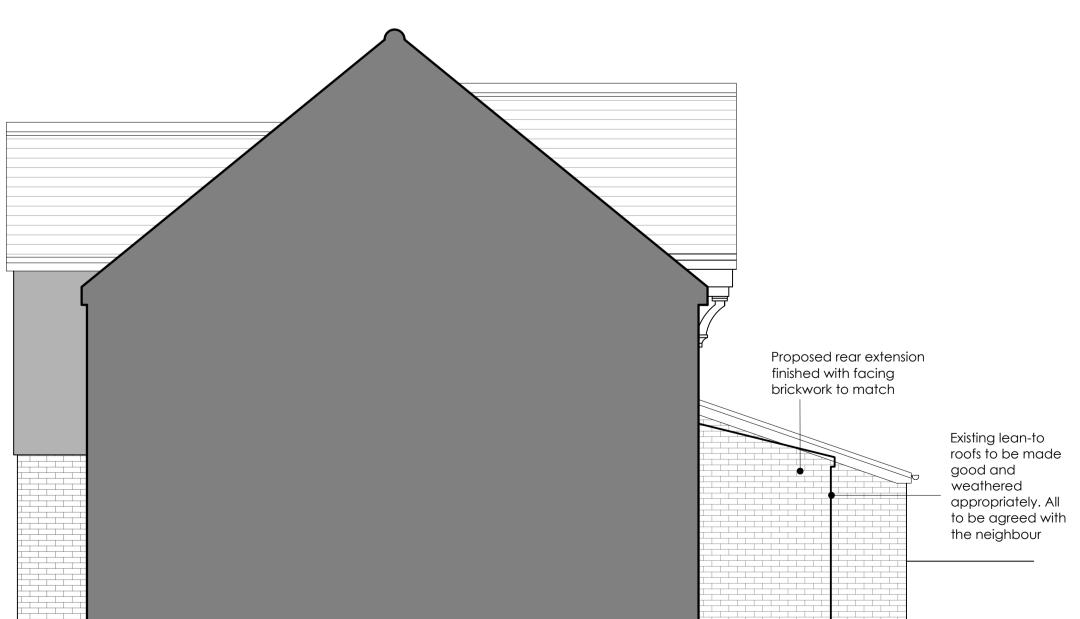

Proposed rear extension finished with facing brickwork to match

1:500 1:200 1:100 1:50 1:10 20 40 00 00 100

Scale Bars:

1:1250