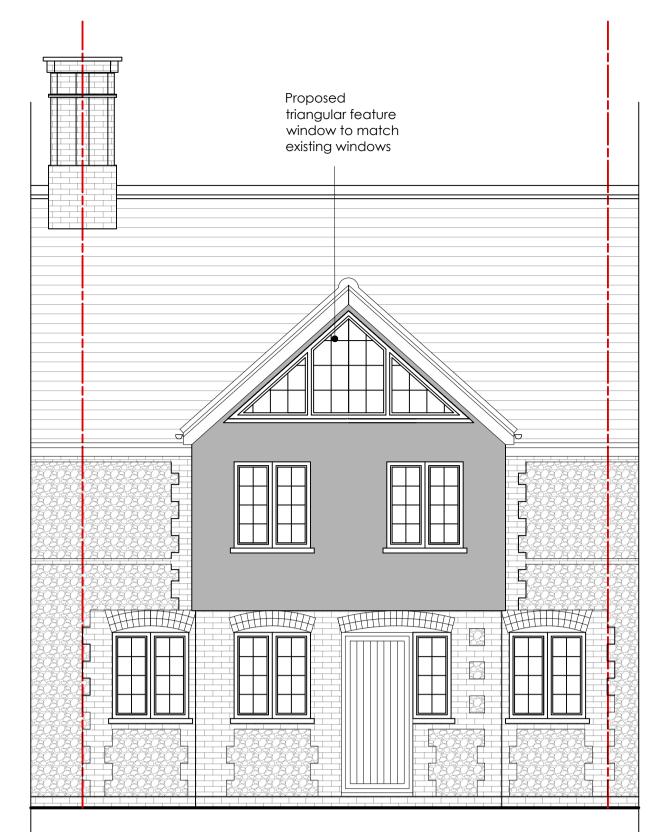

## **LOFT CONVERSION**

- 1. Proposed rooflights not to protrude the roof by more than 150mm. 3No. conservation rooflights are proposed at the rear of the property.
- 2. No further roof alterations or extensions are proposed on the main roof.
- 3. A feature window is proposed on the front elevation.
- 4. All materials to match the existing.
- 5. Any new side windows shall include obscure glazing and fixed up to a height of 1.7m about floor height. The front feature window and the rooflights will all face to the front and rear only.