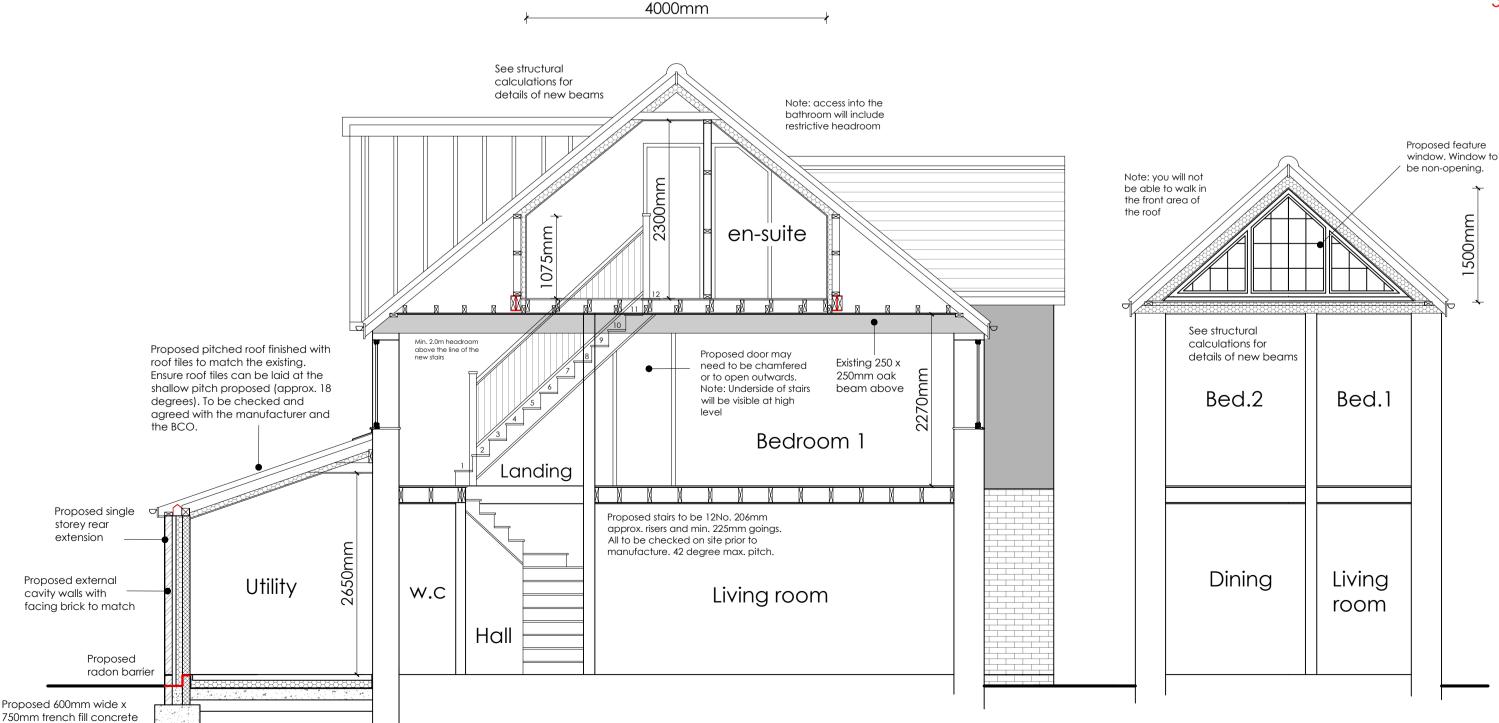

ELEVATION 1:50

Proposed pitched roof finished with roof tiles to match the existing. Ensure roof tiles can be laid at the shallow pitch proposed (approx. 18 degrees). To be checked and agreed with the manufacturer and the BCO.

## **PERMITTED DEVELOPMENT:**

The client has advised that the existing dwelling is not listed and not in a Conservation area.

- Not to exceed 3m from the rear wall proposed extension to be 2.75m.
- 2. Eaves height not to exceed 3m proposed eaves height to be 2.5m.
- 3. Total height not to exceed 4m proposed height will be 3.4m.
- 4. All materials to match the existing.

## **LOFT CONVERSION**

- 1. Proposed rooflights not to protrude the roof by more than 150mm. 3No. conservation rooflights are proposed at the rear of the property.
- 2. No further roof alterations or extensions are proposed on the main roof.
- 3. A feature window is proposed on the front elevation.
- 4. All materials to match the existing.
- 5. Any new side windows shall include obscure glazing and fixed up to a height of 1.7m about floor height. The front feature window and the rooflights will all face to the front and rear only.