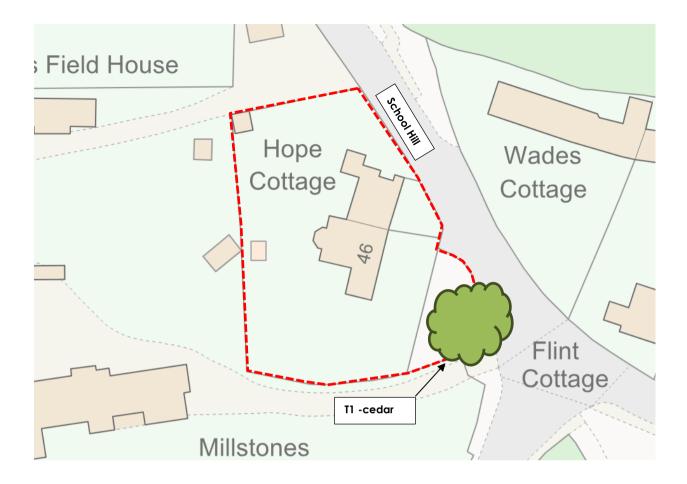

## Re: Tree pruning at Hope Cottage, School Hill, Slindon, Arundel BN18 ORA

I am writing giving notice of our intent to undertake the following tree pruning within a designated Conservation Area.

1. Cedar (T1) - remove selected small-diameter branches low over the road and entrance to the driveway to Millstones to increase height clearance to 5m and remove potential obstruction.

The tree is in the grounds of Hope Cottage and is shown on the plan overleaf.

Please do not hesitate to call me should you require any further information.

Yours sincerely,

Jonathan Rodwell Cert Arb L4(ABC); TechArborA