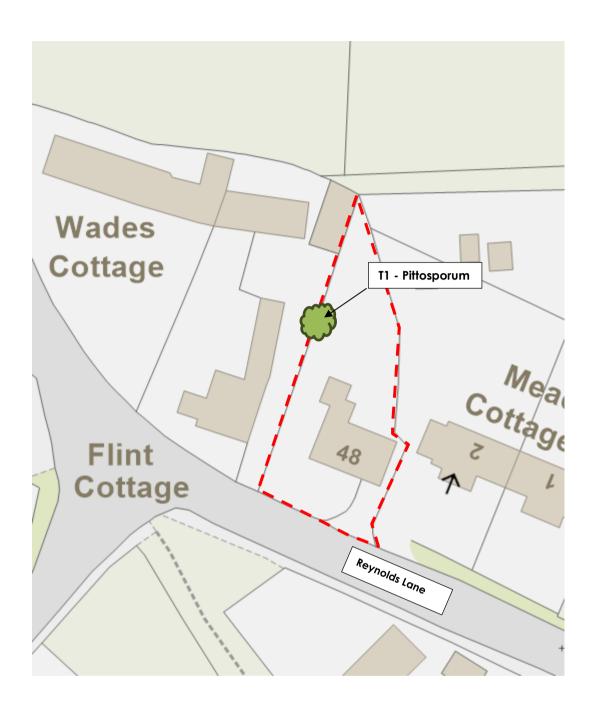

## Re: Tree felling at 48 Reynolds Lane, Slindon, Arundel BN18 0QX

I am writing giving notice of our intent to undertake the following tree felling within a designated Conservation Area.

1. Pittosporum (T1) – cut down to ground level.

The tree is in the garden of 48 Reynolds Lane and is shown marked on the plan overleaf. It is tight against the boundary wall with Flint Cottage and there are concerns that continued growth will damage the wall.