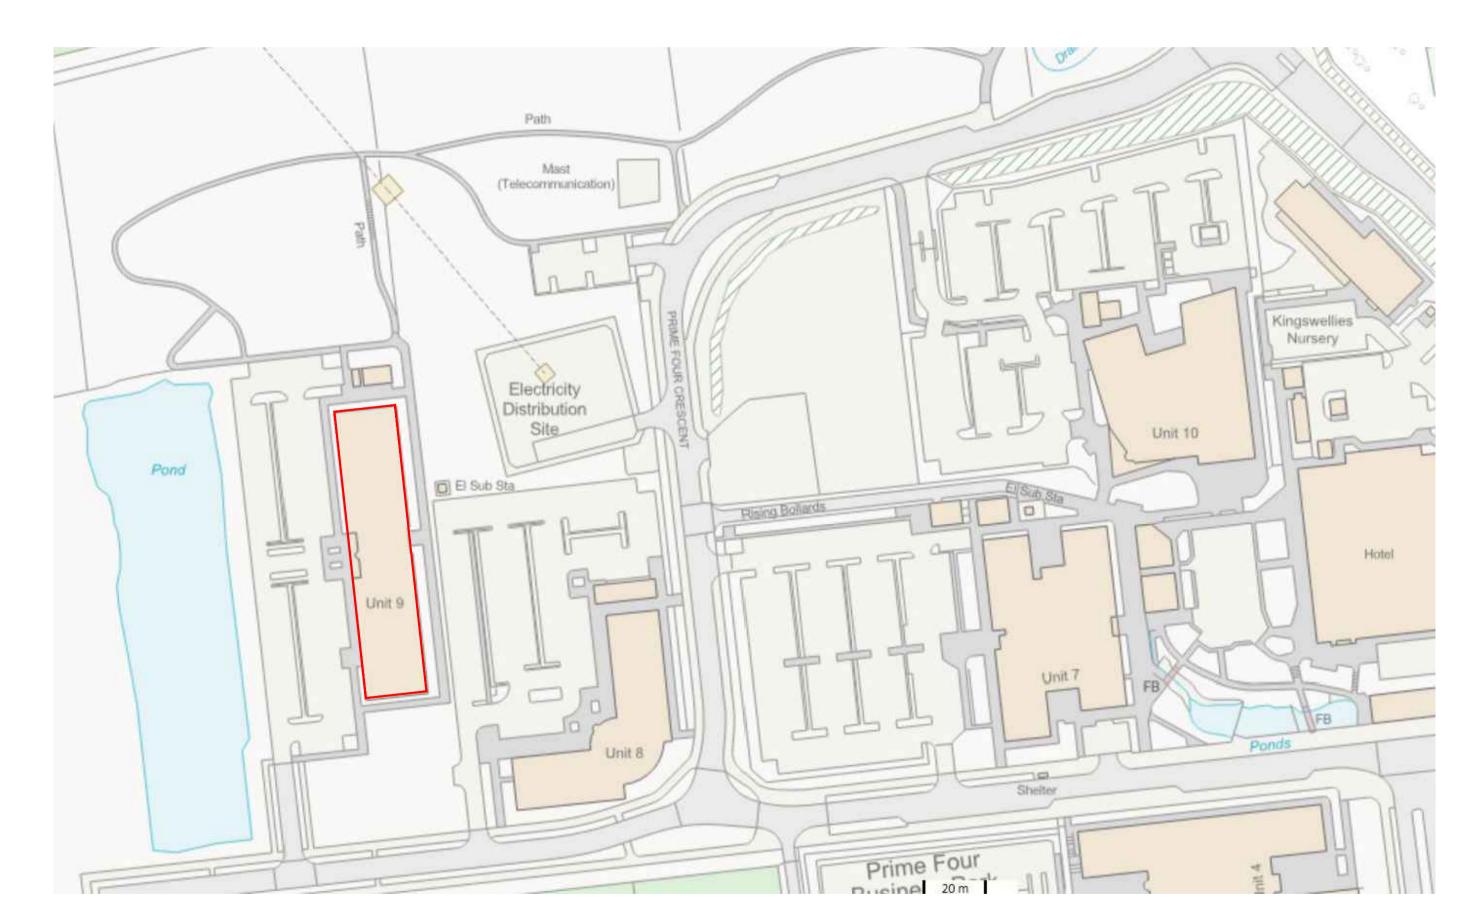

PROPOSED LOCATION PLAN
Scale 1:100

NORTH

A First issue 05/02/24 EM MSG
rev description date by checked

DO NOT SCALE. Use figured dimensions only. All dimensions, spot levels and drainage positions to be checked on site by Contractor prior to construction. Any discrepancies to be reported back to Space Solutions. Drawings to be read & fully understood before work commences. IF IN DOUBT ASK.

Bishop House, 50 Carden Place,
Aberdeen, AB10 1UP
tel: +44(0)1224 218 500

www.spacesolutions.co.uk

PLANNING

client
Harbour Energy

address
Innovation House, Kingswells, Abdn

CREATING GREAT SPACE

date

January 2024

drawn by
Checked
MSG
EM

title
Proposed Location Plan

1:1250 @ A1

| A200 Unit 9 Location Plan | job number | dwg no | rev | | A200 | A |

© Copyright of Space Solutions (Scotland) Ltd Aberdeen | Dundee | Edinburgh | Glasgow | London