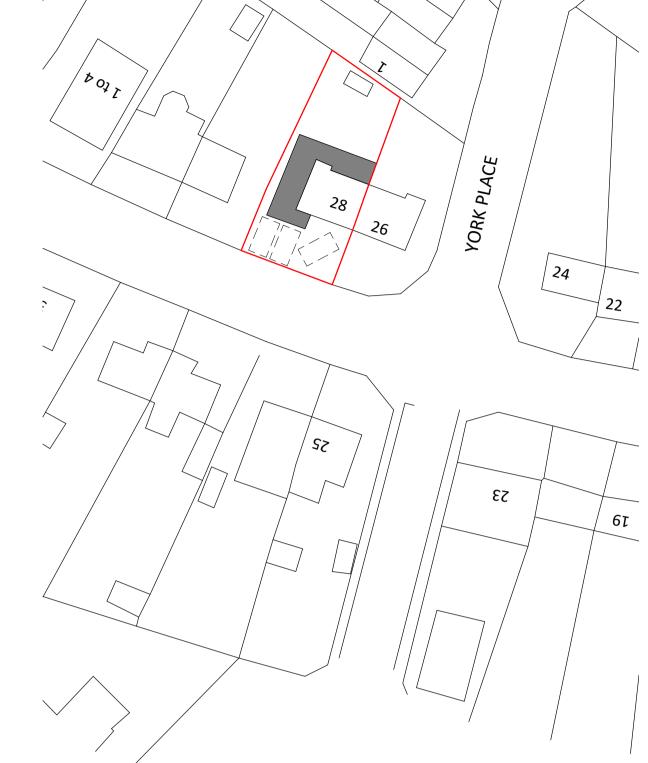

**Block Plan** 1:500

**Site Plan** 1:1250

BY DATE DESCRIPTION Issued For Planning

CORNERSTONE DRAWING ASSOCIATES LTD. 07800867855 rahmanz84@yahoo.co.uk

CLIENT/ ADDRESS
Oluwaseun Liadi

28 Penn Road, Aylesbury, Bucks, HP21 8HW

Single Storey Front, Side and Rear Extension

Existing and Proposed Layout and Elevations

| SCALE AT A1         | DATE                       | DRAWN | CHECKED  |
|---------------------|----------------------------|-------|----------|
| As indicated        | Oct. '23                   | ZR    | OL       |
| PROJECT No. 2023066 | DRAWING No. 2023066-PL-100 |       | REVISION |