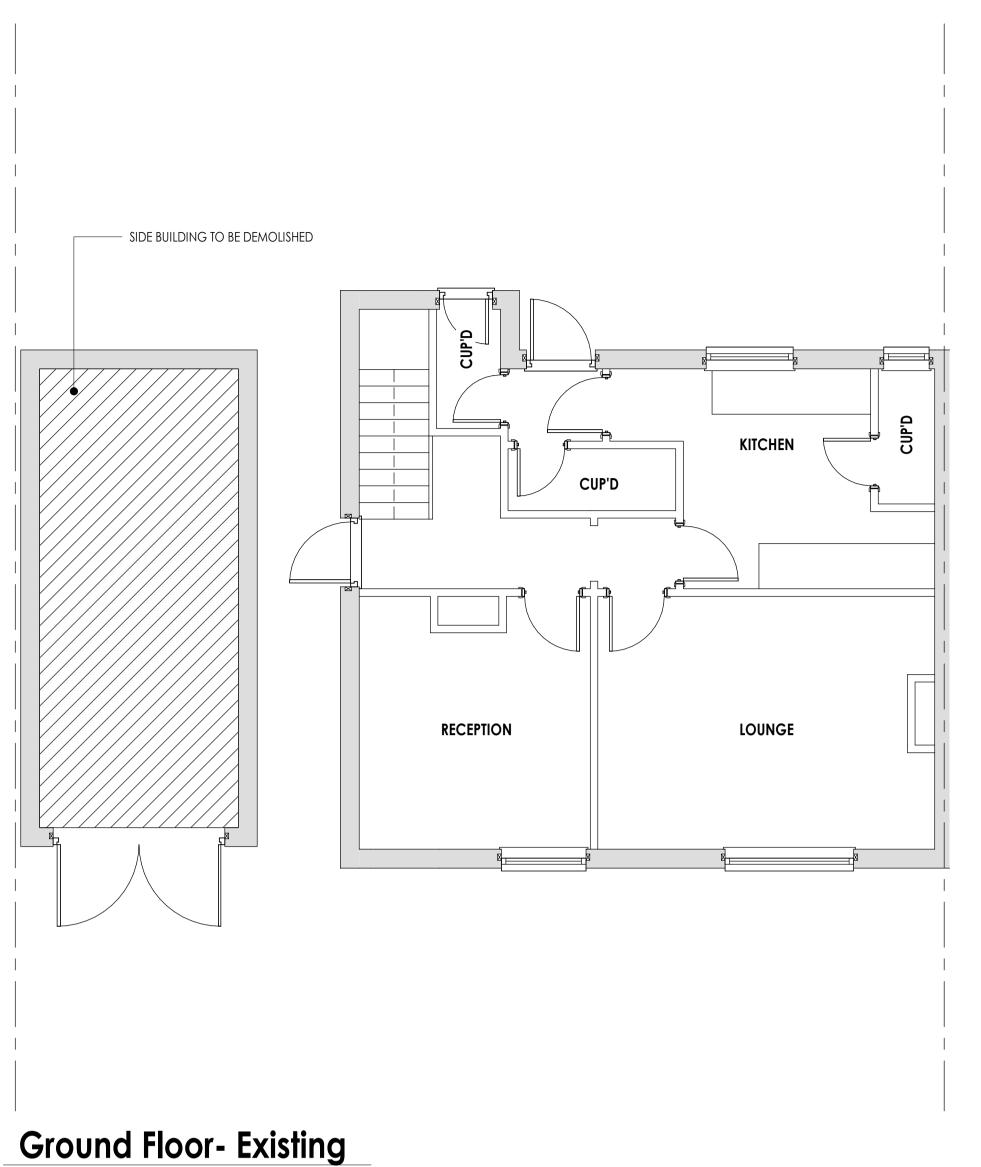

Front Elevation - Existing
1:50

**Ground Floor- Proposed** 1:50

Front Elevation - Proposed
1:50

GENERAL NOTES

DO NOT SCALE FROM THIS DRAWING.
 ALL CONTRACTORS MUST VISIT THE SITE AND BE RESPONSIBLE FOR TAKING AND CHECKING