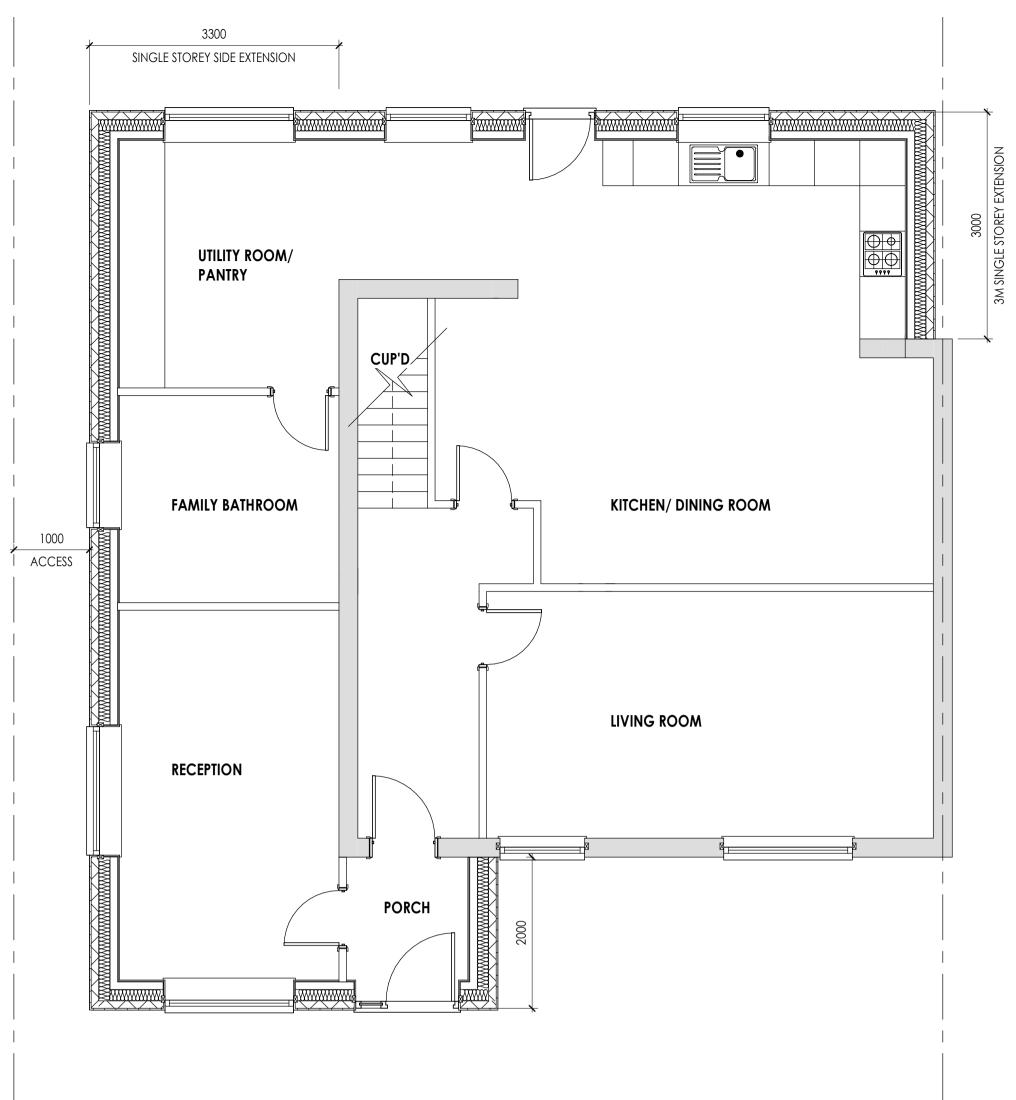

Front Elevation - Existing
1:50

**Ground Floor- Proposed** 1:50

Front Elevation - Proposed
1:50

GENERAL NOTES

DO NOT SCALE FROM THIS DRAWING.
 ALL CONTRACTORS MUST VISIT THE SITE AND BE RESPONSIBLE FOR TAKING AND CHECKING