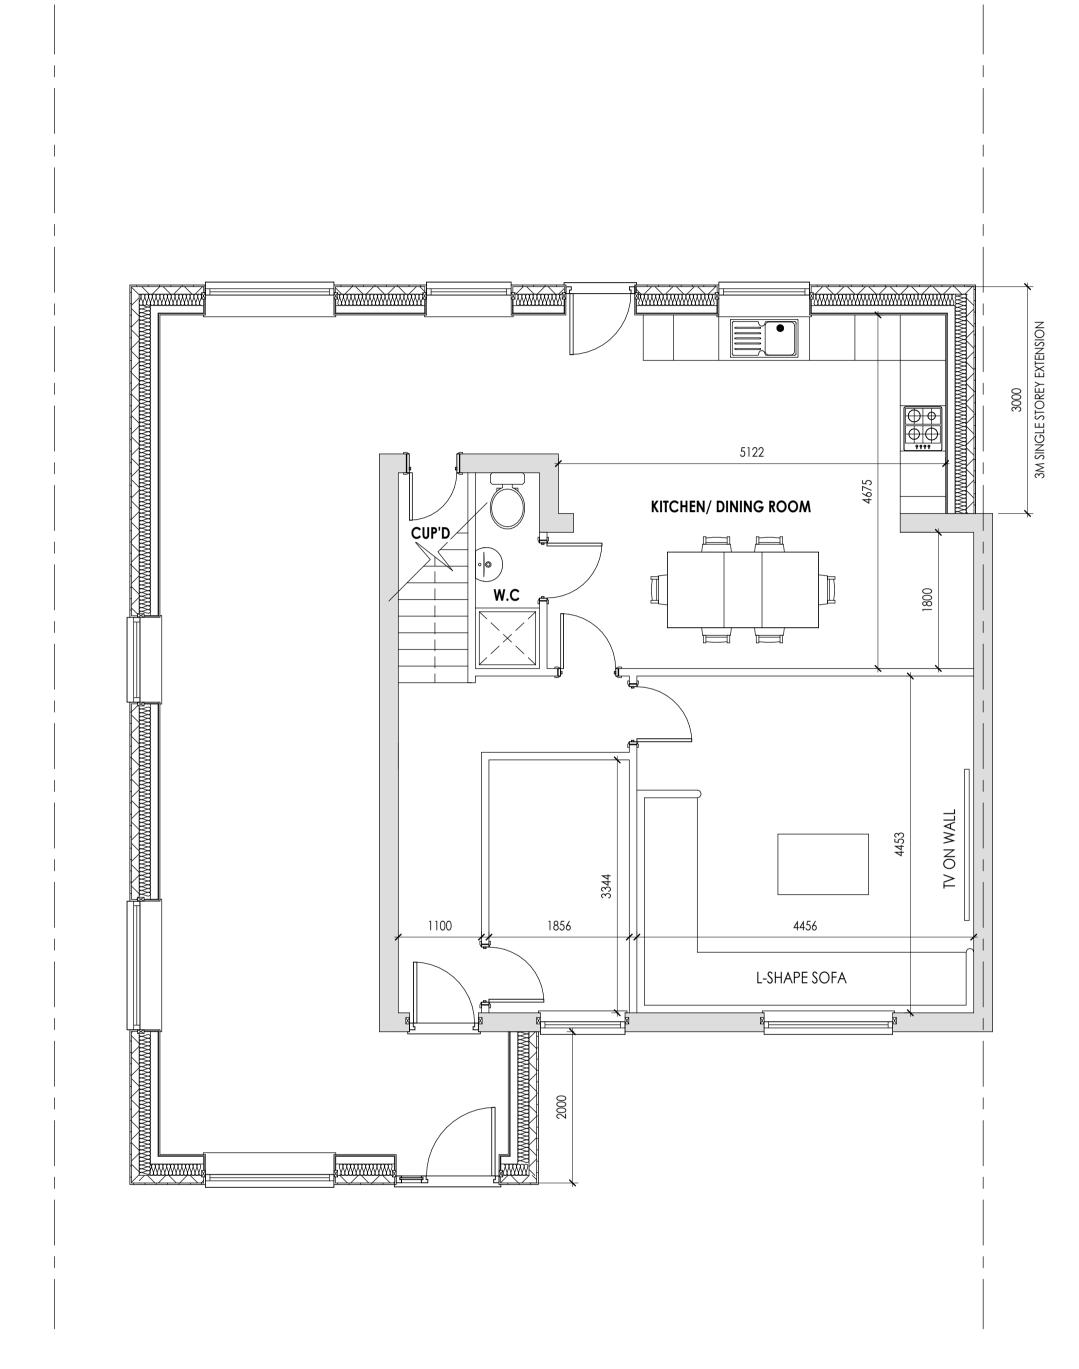

Ground Floor- Proposed
1:50

GENERAL NOTES

1. DO NOT SCALE FROM THIS DRAWING.
2. ALL CONTRACTORS MUST VISIT THE SITE AND BE RESPONSIBLE FOR TAKING AND CHECKING DIMENSIONS.
3. ALL CONSTRUCTION INFORMATION SHOULD BE TAKEN FROM FIGURED DIMENSIONS ONLY.
4. ANY DISCREPANCIES BETWEEN DRAWINGS, SPECIFICATIONS AND SITE CONDITIONS MUST BE BROUGHT TO THE ATTENTION OF THE DESIGNER.
5. THIS DRAWING & THE WORKS DEPICTED ARE THE COPYRIGHT OF CORNERSTONE DRAWING ASSOCIATES LTD. THIS DRAWING IS NOT TO BE USED OR COPIED WITHOUT WRITTEN AUTHORISED CONSENT

Proposed Plans

Oct. '23 ZR OL 1:50 PROJECT No. 2023066 DRAWING No. 2023066-PL-100