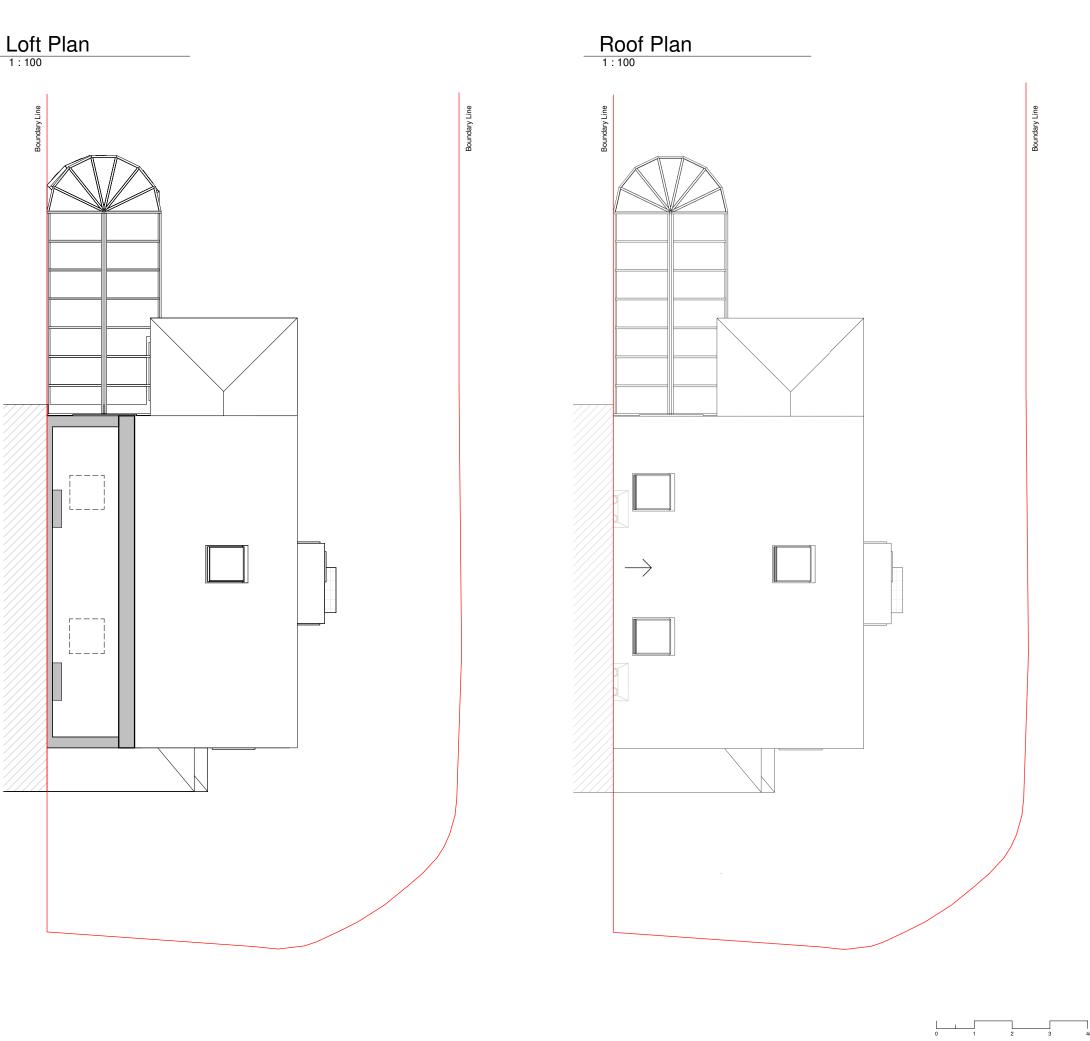

## GENERAL NOTES:

- All Dimensions are in millimetres unless otherwise stated
   All work to be carried out in accordance with current building regulations and all relevant british standards/codes of practice.
- 3. The Contractor is responsible for the correct setting out of the works on site, all dimensions to be checked prior to fabrication of materials and commencement of works.

  4. This Drawing is to be read in conjunction with all relevant drawings and
- 5. Exact SVP and Boiler position to be determined onsite by contractor
- 6. A 'macerator toilet' would be required for a certain designs if the toilet location is away from existing SVP
- 7. Steels imbedded into ceiling may be charged additionally by your contractor
- 8. All proposed materials are to be similar in appearance to that of the existing house, unless otherwise stated.
- 9. Skylights must not protrude past the roof slope by more than 150mm
- 10. Glazing which exceeds 25% of the added floor area will result in extra charges for S.A.P Calculations
- 11. Windows on a side elevation at first floor level or above must be obscured glazing and non openable below 1.7m
- 12. Load-bearing partitions and/or posts are shown in a rough position.

  The exact position is to be confirmed by a structural engineer prior

Extension Plans. Ealing Cross, 85 Uxbridge Rd, London W5 5BW

CLIENT:

Rafe Hafeez

Rear and Side Extension

PROJECT:

34 Oak Tree Dr, London N20 8QH