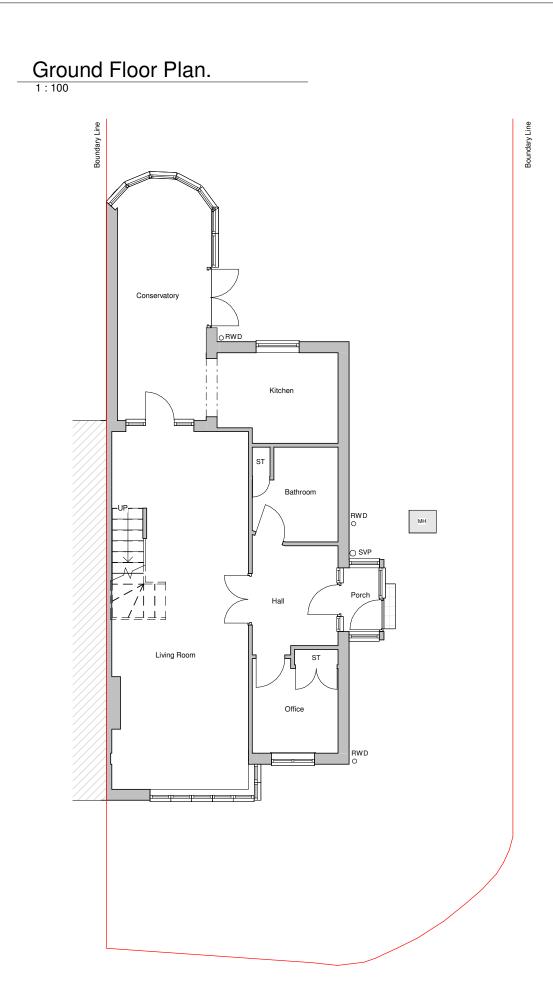

| PROGR                                                                                                                                 | AMME:                                                                                                                                                                                                                                                                                                      |                 |                           |  |
|---------------------------------------------------------------------------------------------------------------------------------------|------------------------------------------------------------------------------------------------------------------------------------------------------------------------------------------------------------------------------------------------------------------------------------------------------------|-----------------|---------------------------|--|
| GIA:                                                                                                                                  |                                                                                                                                                                                                                                                                                                            |                 |                           |  |
|                                                                                                                                       |                                                                                                                                                                                                                                                                                                            |                 |                           |  |
|                                                                                                                                       |                                                                                                                                                                                                                                                                                                            |                 |                           |  |
|                                                                                                                                       |                                                                                                                                                                                                                                                                                                            |                 |                           |  |
|                                                                                                                                       |                                                                                                                                                                                                                                                                                                            |                 |                           |  |
|                                                                                                                                       |                                                                                                                                                                                                                                                                                                            |                 |                           |  |
| KEY:                                                                                                                                  |                                                                                                                                                                                                                                                                                                            |                 |                           |  |
| 7//////                                                                                                                               | Neighbouring context                                                                                                                                                                                                                                                                                       | RWP             | Rain Water Pipe           |  |
|                                                                                                                                       | Existing walls                                                                                                                                                                                                                                                                                             | SVP             | Soil Vent Pipe            |  |
|                                                                                                                                       | Proposed walls                                                                                                                                                                                                                                                                                             |                 | Boundary line             |  |
|                                                                                                                                       | Proposed rooflight                                                                                                                                                                                                                                                                                         |                 | Existing removed          |  |
| мн                                                                                                                                    | Manhole                                                                                                                                                                                                                                                                                                    |                 | Existing beam             |  |
| в                                                                                                                                     | Boiler                                                                                                                                                                                                                                                                                                     |                 | 1.2 m head height         |  |
| ЕМ                                                                                                                                    | Electric Meter                                                                                                                                                                                                                                                                                             |                 | 1.5 m head hieght         |  |
| GM                                                                                                                                    | Gas Meter                                                                                                                                                                                                                                                                                                  |                 | Ridge line                |  |
| REVISIO                                                                                                                               | ON NOTES:                                                                                                                                                                                                                                                                                                  |                 |                           |  |
| REV: D                                                                                                                                | ATE: DESCRIPTIO                                                                                                                                                                                                                                                                                            | N:              |                           |  |
|                                                                                                                                       |                                                                                                                                                                                                                                                                                                            |                 |                           |  |
| GENER                                                                                                                                 | AL NOTES:                                                                                                                                                                                                                                                                                                  |                 |                           |  |
|                                                                                                                                       | nsions are in millimetres u                                                                                                                                                                                                                                                                                |                 |                           |  |
|                                                                                                                                       | to be carried out in accord<br>ns and all relevant british                                                                                                                                                                                                                                                 |                 |                           |  |
|                                                                                                                                       | <ol> <li>The Contractor is responsible for the correct setting out of the works on<br/>site, all dimensions to be checked prior to fabrication of materials and<br/>commencement of works.</li> <li>This Drawing is to be read in conjunction with all relevant drawings and<br/>specifications</li> </ol> |                 |                           |  |
| comment                                                                                                                               |                                                                                                                                                                                                                                                                                                            |                 |                           |  |
|                                                                                                                                       |                                                                                                                                                                                                                                                                                                            |                 |                           |  |
| 5. Exact SVP and Boiler position to be determined onsite by contractor                                                                |                                                                                                                                                                                                                                                                                                            |                 |                           |  |
| <ol> <li>A 'macerator toilet' would be required for a certain designs if the toilet<br/>location is away from existing SVP</li> </ol> |                                                                                                                                                                                                                                                                                                            |                 |                           |  |
|                                                                                                                                       | 7. Steels imbedded into ceiling may be charged additionally by your<br>contractor                                                                                                                                                                                                                          |                 |                           |  |
| 8. All propo                                                                                                                          | sed materials are to be si                                                                                                                                                                                                                                                                                 |                 | arance to that of the     |  |
|                                                                                                                                       | nouse, unless otherwise s<br>must not protrude past t                                                                                                                                                                                                                                                      |                 | by more than 150mm        |  |
|                                                                                                                                       | which exceeds 25% of the                                                                                                                                                                                                                                                                                   | e added floor a | area will result in extra |  |
| 11. Windows                                                                                                                           | for S.A.P Calculations<br>on a side elevation at fire                                                                                                                                                                                                                                                      |                 |                           |  |
|                                                                                                                                       | I glazing and non openab                                                                                                                                                                                                                                                                                   |                 |                           |  |
|                                                                                                                                       | 12. Load-bearing partitions and/or posts are shown in a rough position.<br>The exact position is to be confirmed by a structural engineer prior                                                                                                                                                            |                 |                           |  |
| to constr                                                                                                                             | uction.                                                                                                                                                                                                                                                                                                    |                 |                           |  |
|                                                                                                                                       |                                                                                                                                                                                                                                                                                                            |                 |                           |  |
|                                                                                                                                       | _                                                                                                                                                                                                                                                                                                          |                 |                           |  |
|                                                                                                                                       |                                                                                                                                                                                                                                                                                                            |                 |                           |  |
|                                                                                                                                       |                                                                                                                                                                                                                                                                                                            |                 |                           |  |
|                                                                                                                                       | EXTENSI                                                                                                                                                                                                                                                                                                    | ON PLANS        |                           |  |
|                                                                                                                                       |                                                                                                                                                                                                                                                                                                            |                 |                           |  |
| Extens                                                                                                                                | ion Plans. Ealing Cross,                                                                                                                                                                                                                                                                                   | 85 Uxbridae F   | Bd. London W5 5BW         |  |
|                                                                                                                                       | -                                                                                                                                                                                                                                                                                                          | -               |                           |  |
| CLIENT:                                                                                                                               | Rafe                                                                                                                                                                                                                                                                                                       | e Hafeez        |                           |  |
|                                                                                                                                       | Rear and (                                                                                                                                                                                                                                                                                                 | Side Exten      | sion                      |  |
| PROJECT:                                                                                                                              |                                                                                                                                                                                                                                                                                                            |                 |                           |  |
|                                                                                                                                       | 34 Oak Tree Di                                                                                                                                                                                                                                                                                             | r, London N     | N20 8QH                   |  |
|                                                                                                                                       |                                                                                                                                                                                                                                                                                                            |                 |                           |  |
|                                                                                                                                       |                                                                                                                                                                                                                                                                                                            |                 |                           |  |
| PROJECT A                                                                                                                             |                                                                                                                                                                                                                                                                                                            |                 | ANG                       |  |
| DRAWING T                                                                                                                             |                                                                                                                                                                                                                                                                                                            | FLOOR PL        | -ANS                      |  |
| DIAWING I                                                                                                                             | KH I                                                                                                                                                                                                                                                                                                       |                 | JH                        |  |
| DRAWN BY                                                                                                                              |                                                                                                                                                                                                                                                                                                            | CHECKED B       |                           |  |
|                                                                                                                                       | 6.10.23 Born B0                                                                                                                                                                                                                                                                                            | 0               |                           |  |
|                                                                                                                                       |                                                                                                                                                                                                                                                                                                            |                 | DATE:                     |  |
| DATE:                                                                                                                                 | Rev:                                                                                                                                                                                                                                                                                                       | Rev.            | DATE:                     |  |

1:100 3 4m