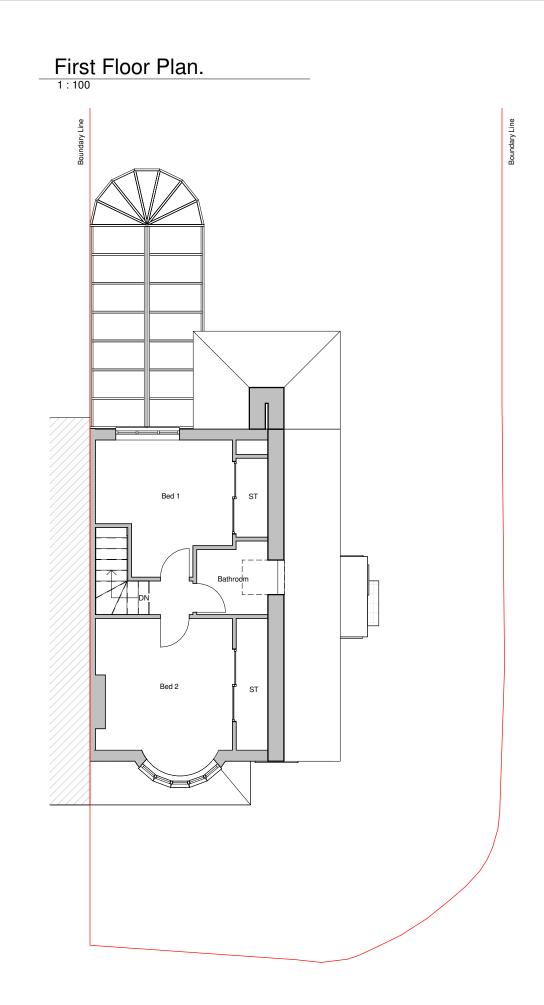

| PROGR                                                                                                                                 | AMME:                                                                                                                                                                                                                                                                                                      |                 |                           |  |
|---------------------------------------------------------------------------------------------------------------------------------------|------------------------------------------------------------------------------------------------------------------------------------------------------------------------------------------------------------------------------------------------------------------------------------------------------------|-----------------|---------------------------|--|
| GIA:                                                                                                                                  |                                                                                                                                                                                                                                                                                                            |                 |                           |  |
|                                                                                                                                       |                                                                                                                                                                                                                                                                                                            |                 |                           |  |
|                                                                                                                                       |                                                                                                                                                                                                                                                                                                            |                 |                           |  |
|                                                                                                                                       |                                                                                                                                                                                                                                                                                                            |                 |                           |  |
|                                                                                                                                       |                                                                                                                                                                                                                                                                                                            |                 |                           |  |
|                                                                                                                                       |                                                                                                                                                                                                                                                                                                            |                 |                           |  |
| KEY:                                                                                                                                  |                                                                                                                                                                                                                                                                                                            |                 |                           |  |
| 7//////                                                                                                                               | Neighbouring context                                                                                                                                                                                                                                                                                       | RWP             | Rain Water Pipe           |  |
|                                                                                                                                       | Existing walls                                                                                                                                                                                                                                                                                             | SVP             | Soil Vent Pipe            |  |
|                                                                                                                                       | Proposed walls                                                                                                                                                                                                                                                                                             |                 | Boundary line             |  |
|                                                                                                                                       | Proposed rooflight                                                                                                                                                                                                                                                                                         |                 | Existing removed          |  |
| мн                                                                                                                                    | Manhole                                                                                                                                                                                                                                                                                                    |                 | Existing beam             |  |
| в                                                                                                                                     | Boiler                                                                                                                                                                                                                                                                                                     |                 | 1.2 m head height         |  |
| ЕМ                                                                                                                                    | Electric Meter                                                                                                                                                                                                                                                                                             |                 | 1.5 m head hieght         |  |
| GM                                                                                                                                    | Gas Meter                                                                                                                                                                                                                                                                                                  |                 | Ridge line                |  |
| REVISIO                                                                                                                               | ON NOTES:                                                                                                                                                                                                                                                                                                  |                 |                           |  |
| REV: D                                                                                                                                | ATE: DESCRIPTIO                                                                                                                                                                                                                                                                                            | N:              |                           |  |
|                                                                                                                                       |                                                                                                                                                                                                                                                                                                            |                 |                           |  |
| GENER                                                                                                                                 | AL NOTES:                                                                                                                                                                                                                                                                                                  |                 |                           |  |
|                                                                                                                                       | nsions are in millimetres u                                                                                                                                                                                                                                                                                |                 |                           |  |
|                                                                                                                                       | to be carried out in accord<br>ns and all relevant british                                                                                                                                                                                                                                                 |                 |                           |  |
|                                                                                                                                       | <ol> <li>The Contractor is responsible for the correct setting out of the works on<br/>site, all dimensions to be checked prior to fabrication of materials and<br/>commencement of works.</li> <li>This Drawing is to be read in conjunction with all relevant drawings and<br/>specifications</li> </ol> |                 |                           |  |
| comment                                                                                                                               |                                                                                                                                                                                                                                                                                                            |                 |                           |  |
|                                                                                                                                       |                                                                                                                                                                                                                                                                                                            |                 |                           |  |
| 5. Exact SVP and Boiler position to be determined onsite by contractor                                                                |                                                                                                                                                                                                                                                                                                            |                 |                           |  |
| <ol> <li>A 'macerator toilet' would be required for a certain designs if the toilet<br/>location is away from existing SVP</li> </ol> |                                                                                                                                                                                                                                                                                                            |                 |                           |  |
|                                                                                                                                       | 7. Steels imbedded into ceiling may be charged additionally by your<br>contractor                                                                                                                                                                                                                          |                 |                           |  |
| 8. All propo                                                                                                                          | sed materials are to be si                                                                                                                                                                                                                                                                                 |                 | arance to that of the     |  |
|                                                                                                                                       | nouse, unless otherwise s<br>must not protrude past t                                                                                                                                                                                                                                                      |                 | by more than 150mm        |  |
|                                                                                                                                       | which exceeds 25% of the                                                                                                                                                                                                                                                                                   | e added floor a | area will result in extra |  |
| 11. Windows                                                                                                                           | for S.A.P Calculations<br>on a side elevation at fire                                                                                                                                                                                                                                                      |                 |                           |  |
|                                                                                                                                       | I glazing and non openab                                                                                                                                                                                                                                                                                   |                 |                           |  |
|                                                                                                                                       | 12. Load-bearing partitions and/or posts are shown in a rough position.<br>The exact position is to be confirmed by a structural engineer prior                                                                                                                                                            |                 |                           |  |
| to constr                                                                                                                             | uction.                                                                                                                                                                                                                                                                                                    |                 |                           |  |
|                                                                                                                                       |                                                                                                                                                                                                                                                                                                            |                 |                           |  |
|                                                                                                                                       | _                                                                                                                                                                                                                                                                                                          |                 |                           |  |
|                                                                                                                                       |                                                                                                                                                                                                                                                                                                            |                 |                           |  |
|                                                                                                                                       |                                                                                                                                                                                                                                                                                                            |                 |                           |  |
|                                                                                                                                       | EXTENSI                                                                                                                                                                                                                                                                                                    | ON PLANS        |                           |  |
|                                                                                                                                       |                                                                                                                                                                                                                                                                                                            |                 |                           |  |
| Extens                                                                                                                                | ion Plans. Ealing Cross,                                                                                                                                                                                                                                                                                   | 85 Uxbridae F   | Bd. London W5 5BW         |  |
|                                                                                                                                       | -                                                                                                                                                                                                                                                                                                          | -               |                           |  |
| CLIENT:                                                                                                                               | Rafe                                                                                                                                                                                                                                                                                                       | e Hafeez        |                           |  |
|                                                                                                                                       | Rear and (                                                                                                                                                                                                                                                                                                 | Side Exten      | sion                      |  |
| PROJECT:                                                                                                                              |                                                                                                                                                                                                                                                                                                            |                 |                           |  |
|                                                                                                                                       | 34 Oak Tree Di                                                                                                                                                                                                                                                                                             | r, London N     | N20 8QH                   |  |
|                                                                                                                                       |                                                                                                                                                                                                                                                                                                            |                 |                           |  |
|                                                                                                                                       |                                                                                                                                                                                                                                                                                                            |                 |                           |  |
| PROJECT A                                                                                                                             |                                                                                                                                                                                                                                                                                                            |                 | ANG                       |  |
| DRAWING T                                                                                                                             |                                                                                                                                                                                                                                                                                                            | FLOOR PL        | -ANS                      |  |
| DIAWING I                                                                                                                             | KH I                                                                                                                                                                                                                                                                                                       |                 | JH                        |  |
| DRAWN BY                                                                                                                              |                                                                                                                                                                                                                                                                                                            | CHECKED B       |                           |  |
|                                                                                                                                       | 6.10.23 Born B0                                                                                                                                                                                                                                                                                            | 0               |                           |  |
|                                                                                                                                       |                                                                                                                                                                                                                                                                                                            |                 | DATE:                     |  |
| DATE:                                                                                                                                 | Rev:                                                                                                                                                                                                                                                                                                       | Rev.            | DATE:                     |  |

1:100 3 4m