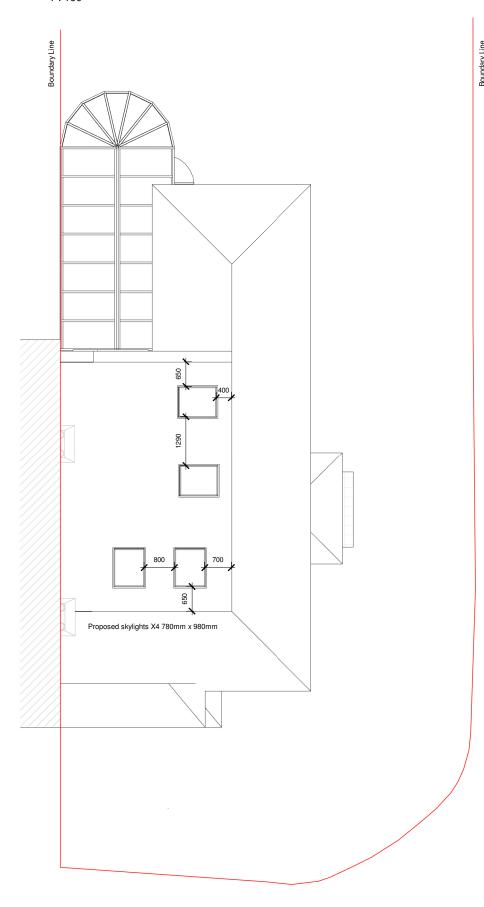

# Roof Plan

## KEY:

|    | Neighbouring context | RWP | Rain Water Pipe   |
|----|----------------------|-----|-------------------|
|    | Existing walls       | SVP | Soil Vent Pipe    |
|    | Proposed walls       |     | Boundary line     |
|    | Proposed rooflight   |     | Existing removed  |
| МН | Manhole              |     | Existing beam     |
| В  | Boiler               |     | 1.2 m head height |
| EM | Electric Meter       |     | 1.5 m head hieght |
| GM | Gas Meter            |     | Ridge line        |

## GENERAL NOTES:

- All Dimensions are in millimetres unless otherwise stated
   All work to be carried out in accordance with current building
- regulations and all relevant british standards/codes of practice.
- 3. The Contractor is responsible for the correct setting out of the works on site, all dimensions to be checked prior to fabrication of materials and
- commencement of works.

  4. This Drawing is to be read in conjunction with all relevant drawings and
- 5. Exact SVP and Boiler position to be determined onsite by contractor
- 6. A 'macerator toilet' would be required for a certain designs if the toilet location is away from existing SVP
- 7. Steels imbedded into ceiling may be charged additionally by your contractor
- 8. All proposed materials are to be similar in appearance to that of the existing house, unless otherwise stated.
- 9. Skylights must not protrude past the roof slope by more than 150mm 10. Glazing which exceeds 25% of the added floor area will result in extra charges for S.A.P Calculations
- 11. Windows on a side elevation at first floor level or above must be obscured glazing and non openable below 1.7m
- 12. Load-bearing partitions and/or posts are shown in a rough position.

  The exact position is to be confirmed by a structural engineer prior

Extension Plans. Ealing Cross, 85 Uxbridge Rd, London W5 5BW

CLIENT:

Rafe Hafeez

Rear and Side Extension

PROJECT:

34 Oak Tree Dr, London N20 8QH