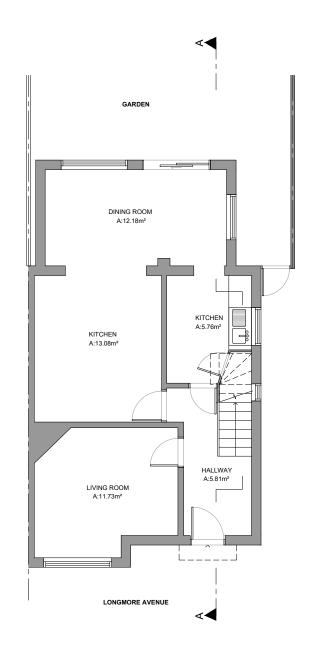

Existing First Floor Plan GIA: 40.92m<sup>2</sup>

Existing Roof Plan

GIA - Existing

Ground Floor
First Floor
TOTAL GIA

GIA: 54.36m²
GIA: 40.92m²

95.28m²

ARCHITECTURELTD Suite 2, Grove Hall Court Hall Road St. John's Wood NW8 9NR Tel: 0208 049 3300 Email: info@studio47architects.com www.studio47architects.com NOTES:
THE CONTRACTORS ARE TO CHECK ALL DIMENSIONS, DRAIN RUNS
AND GENERAL CONDITIONS ON SITE BEFORE WORKS COMMENCE,
AND INFORM STUDIO 47 ARCHITECTURE IMMEDIATELY UPON
DISCOVERY OF ANY ERRORS, OMISSIONS OR DISCREPANCIES ALL
WORKS ARE TO BE CARRIED OUT IN ACCORDANCE WITH CURRENT
BUILDING REGULATIONS, BRITISH STANDARDS, CODE OF PRACTICE
AND LOCAL AUTHORITY REQUIREMENTS, DO NOT SCALE FROM THIS
DEAWING WITHOUT FIRST OBTAINING WRITTEN AUTHORIZATION
FROM STUDIO 47 ARCHITECTURE.
THE CONTENTS OF THIS PLAN INCLUDING THE PRINTED NOTES ARE
COPYRIGHT AND REPRODUCTION IN WHOLE OR PART IS NOT
PERMITTED WITHOUT PRIOR CONSENT OF STUDIO 47 ARCHITECTURE
IN WRITING. DRAWING STATUS \_\_\_\_ TENDER PRELIMINARY BILLS OF QUANTITIES PLANNING BUILDING REGULATIONS CONSTRUCTION COMMENTS/APPROVAL AS BUILT 