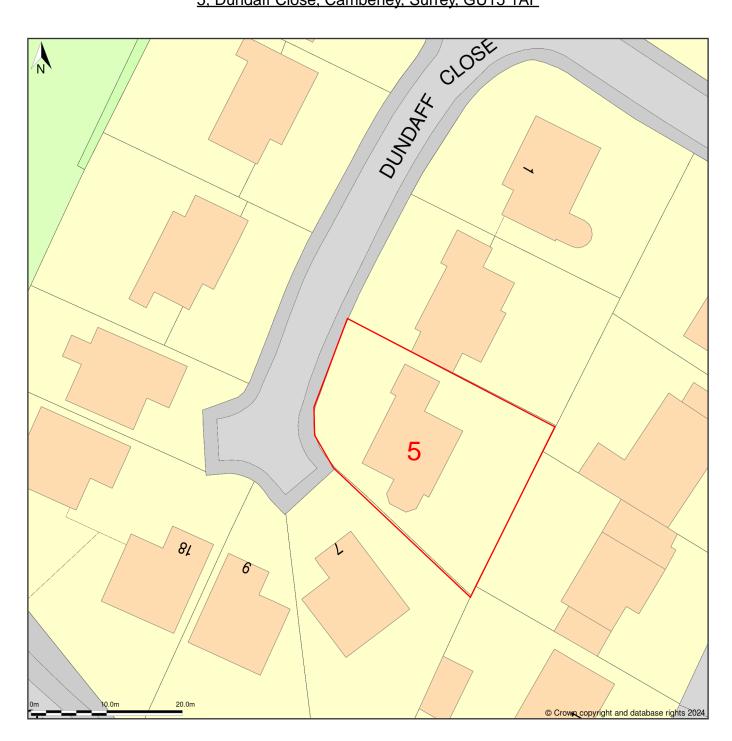

## **The Buy A Plan** EXISTING SITE PLAN

5, Dundaff Close, Camberley, Surrey, GU15 1AF

Site Plan (also called a Block Plan) shows area bounded by: 489329.12, 160115.8 489419.12, 160205.8 (at a scale of 1:500), OSGridRef: SU89376016. The representation of a road, track or path is no evidence of a right of way. The representation of features as lines is no evidence of a property boundary.

Produced on 29th Jan 2024 from the Ordnance Survey National Geographic Database and incorporating surveyed revision available at this date. Reproduction in whole or part is prohibited without the prior permission of Ordnance Survey. © Crown copyright 2024. Supplied by www.buyaplan.co.uk a licensed Ordnance Survey partner (100053143). Unique plan reference: #00872886-5E3826.