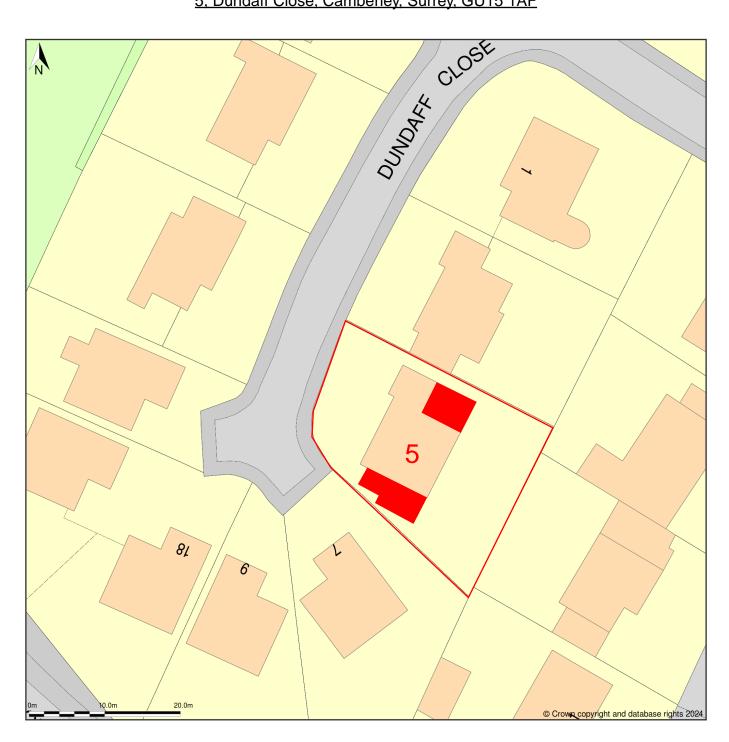

## PROPOSED SITE PLAN

5, Dundaff Close, Camberley, Surrey, GU15 1AF

Site Plan (also called a Block Plan) shows area bounded by: 489329.12, 160115.8 489419.12, 160205.8 (at a scale of 1:500), OSGridRef: SU89376016. The representation of a road, track or path is no evidence of a right of way. The representation of features as lines is no evidence of a property boundary.