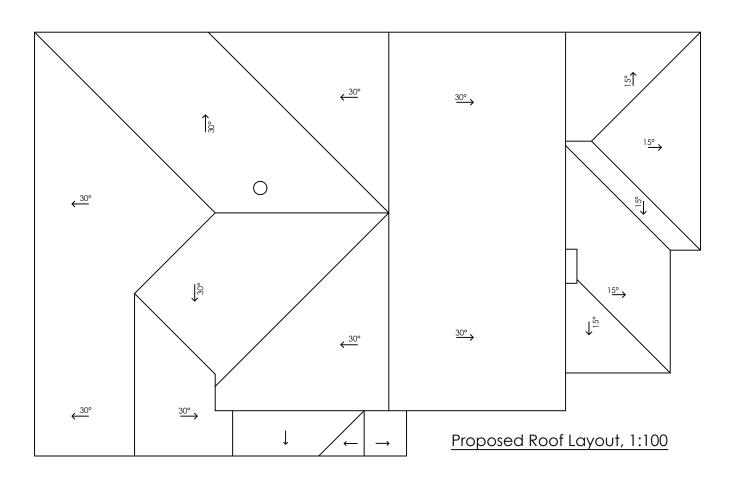

## **SCALE BAR 1:100**

NOTES
All setting out Dimensions and Levels, Tanking, Services, Damp Proof Membranes etc. to be determined on site. All dimensions are to finishes.

- -White Render to external walls
- -Grey Slate roof covering
- -White window frames as existing

Existing and Proposed Roof Plans

Drawn By: DI Checked By: 30.01.24 Scale: 1:100@ A3 6520-106

Design and advisory services [Including the preperation of ciravings, specs, contract items and the like) are provided with reasonable care and skill, but no other representation or undertoking is made or is to be implied in connection with any such services, nor shall the seller be under any liability whatsoever in respect of these services if erection is carried out before any necessary aprovals are obtained.